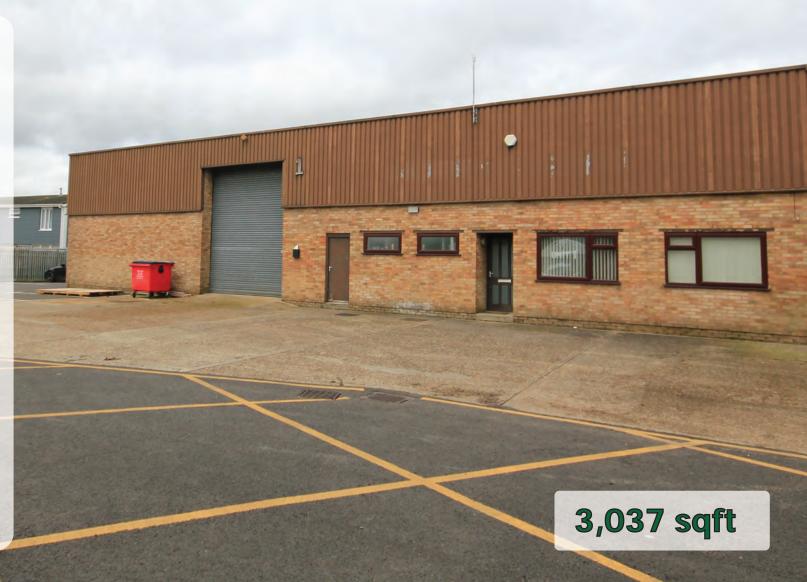

#### Description

A modern style end of terrace factory warehouse unit of steel portal framed construction with part brick and profiled steel elevations. Roller shutter access. Office to ground and toilet and teapoint.

Warehouse 2,597 Ground Floor Office 440

Total 3,037 sqft

Good parking and loading area.