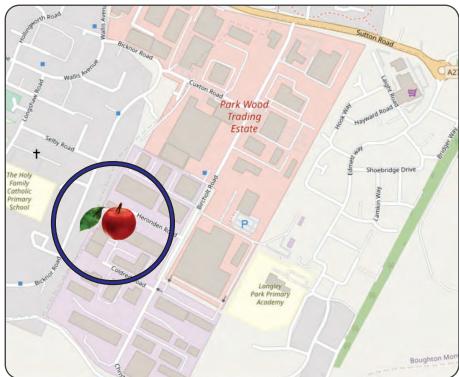

#### Location

Located south east of the town off the A274 Sutton Road on the established Parkwood estate off Bircholt Road.