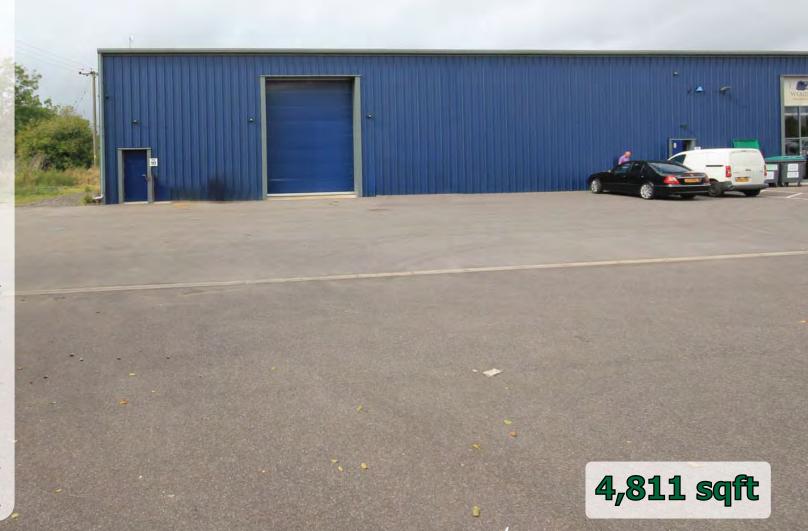

#### **Description**

A modern portal frame construction with insulated profiled steel cladding. B1, B2 and B8 uses. Sectional up and over access and personnel doors. 3 phase power. Integral office with kitchen and toilet. No hours of use restriction. Large forecourt with excellent parking.

Warehouse Office

4,294 517

4,811 sqft