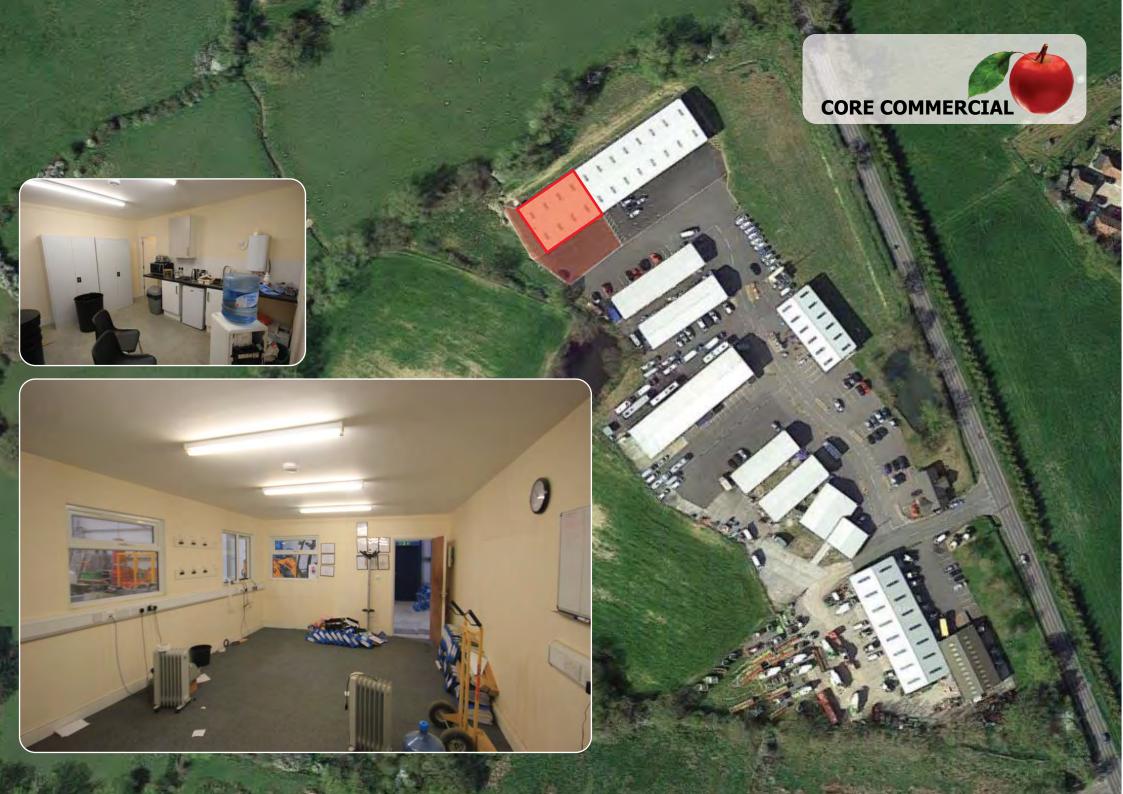

#### Location

The next phase of this modern estate located north of Headcorn, 8 miles southeast of Maidstone on the A274.

#### **Description**

A modern portal frame construction with insulated profiled steel cladding. B1, B2 and B8 uses. Sectional up and over access and personnel doors. 3 phase power. Integral office with kitchen and toilet. No hours of use restriction. Large forecourt with excellent parking.

Warehouse Office

4,294 517

4,811 sqft