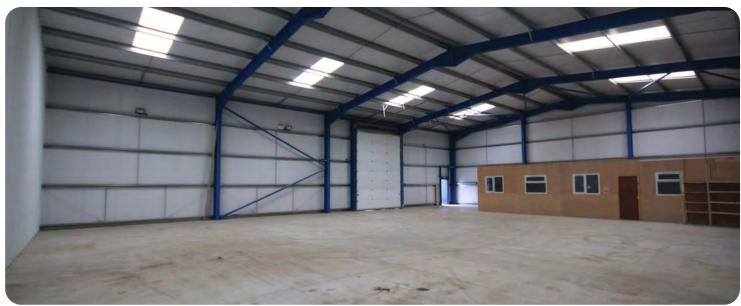

#### **Description**

A modern portal frame construction with insulated profiled steel cladding. B1, B2 and B8 uses. Sectional up and over access and personnel doors. 3 phase power. Integral office with kitchen and toilet. No hours of use restriction. Large forecourt with excellent parking.

Warehouse Office

4,294 517

4,811 sqft