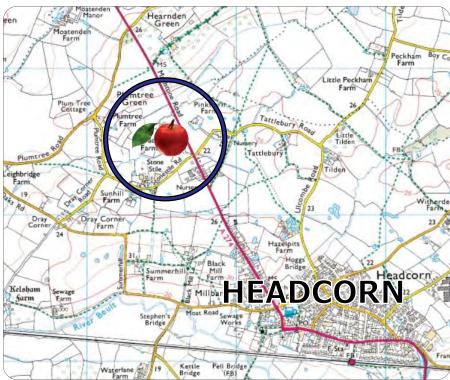

#### Location

The next phase of this modern estate located north of Headcorn, 8 miles southeast of Maidstone on the A274.