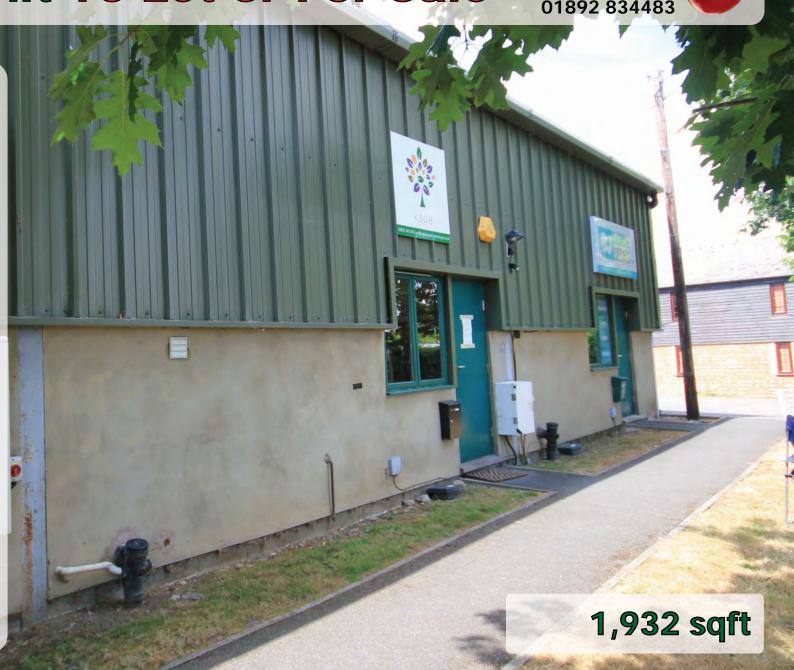

## **Business Unit To Let or For Sale**

Unit 6, Hawkwell Maidstone Road Pembury

### Description

A steel framed unit with profiled steel cladding. Kitchenette and WC. Roller shutter loading door and separate pedestrian office door to front. 3 phase power, strip lights. 10% roof lights. Normal hours usage. 3-4 parking spaces plus loading area.

Ground 993

Mezzanine 958 1,932 sqft