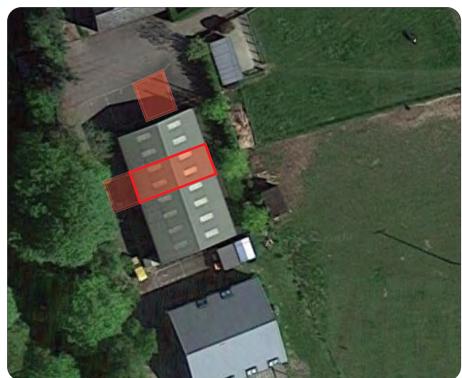

#### Location

Situated 5 miles from both Tunbridge Wells and Tonbridge on the A228 with easy access to the A21 via Pembury by-pass.