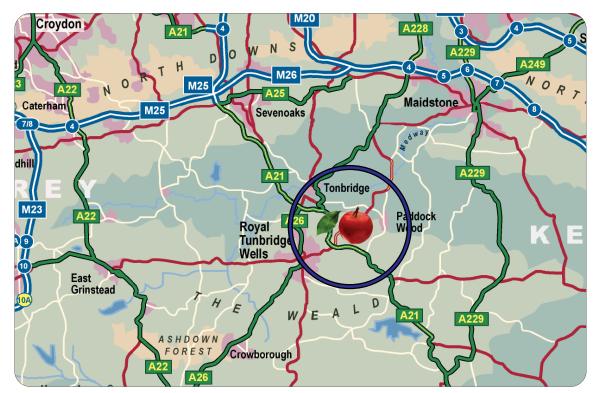

#### Location

Situated 5 miles from both Tunbridge Wells and Tonbridge on the A228 with easy access to the A21 via Pembury by-pass.