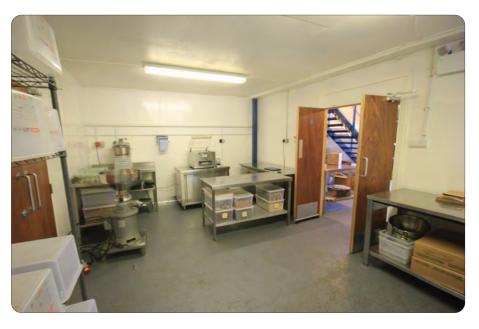

### Description

A steel framed unit with profiled steel cladding. Kitchenette and WC. Roller shutter loading door and separate pedestrian office door to front. 3 phase power, strip lights. 10% roof lights. Normal hours usage. 3-4 parking spaces plus loading area.

Ground 993

Mezzanine 958 1,932 sqft