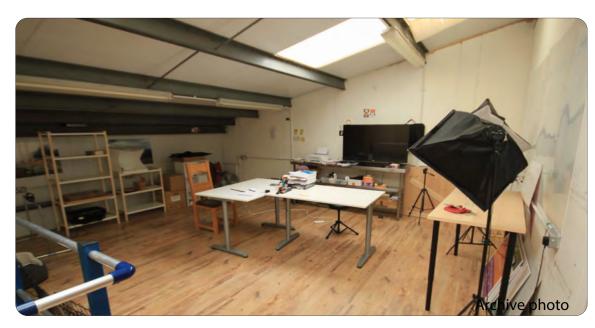

### Description

A steel framed unit with profiled steel cladding. Kitchenette and WC. Roller shutter loading door and separate pedestrian office door to front. 3 phase power, strip lights. 10% roof lights. Normal hours usage. 3-4 parking spaces plus loading area.