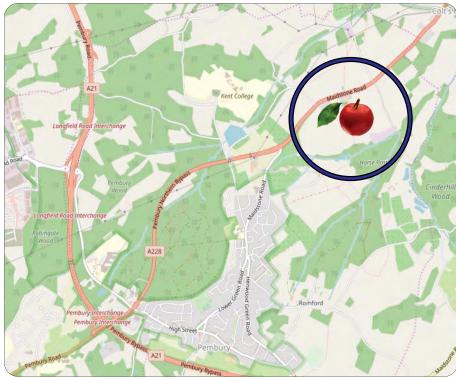

#### Location

Situated 5 miles from both Tunbridge Wells and Tonbridge on the A228 with easy access to the A21 via Pembury by-pass.