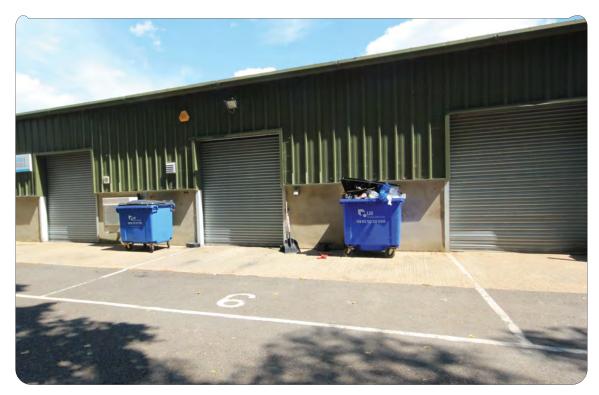

### Description

A steel framed unit with profiled steel cladding. Kitchenette and WC. Roller shutter loading door and separate pedestrian office door to front. 3 phase power, strip lights. 10% roof lights. Normal hours usage. 3-4 parking spaces plus loading area.