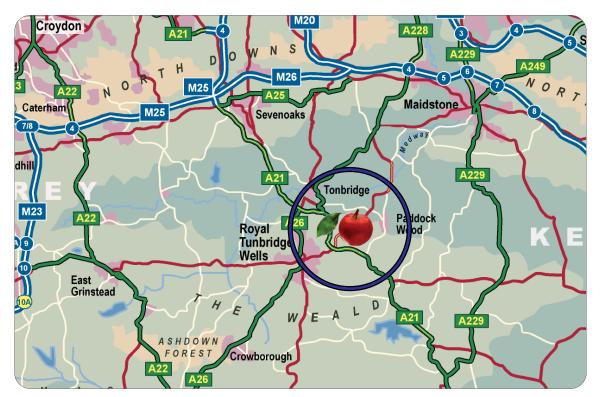

### Location

Situated 5 miles from both Tunbridge Wells and Tonbridge on the A228 with easy access to the A21 via Pembury by-pass.