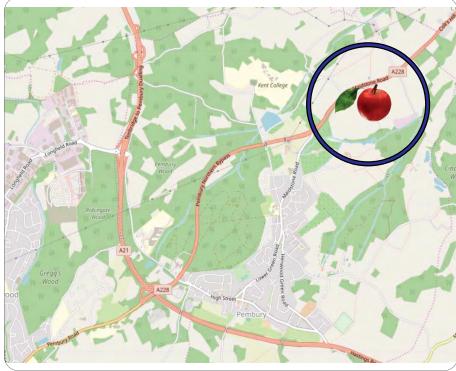

### Location

Situated 5 miles from both Tunbridge Wells and Tonbridge on the A228 with easy access to the A21 via Pembury by-pass.