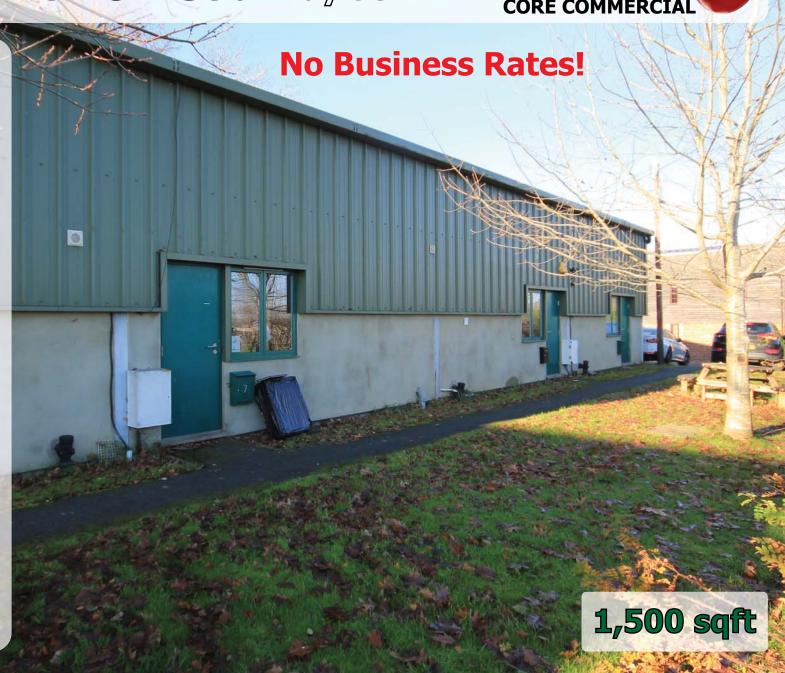

# Description

A steel framed unit with profiled steel cladding. Kitchenette and WC. Roller shutter loading door and separate pedestrian office door to front. Single phase power, sodium lights and strip lights. 10% roof lights. 4 parking spaces plus loading area.

Hours of use restricted to 07.30 to 18.00 Mondays to Fridays and 07.30 to 13.00 Saturdays.

Ground 943

Mezzanine <u>520</u> **1,463 sqft** 