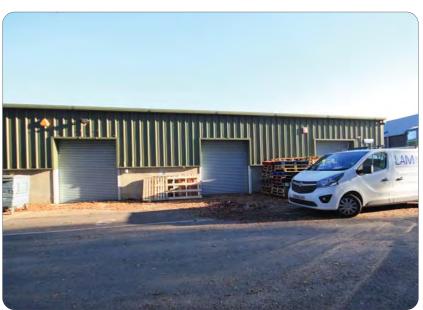

# Description

A steel framed unit with profiled steel cladding. Kitchenette and WC. Roller shutter loading door and separate pedestrian office door to front. Single phase power, sodium lights and strip lights. 10% roof lights. 4 parking spaces plus loading area.