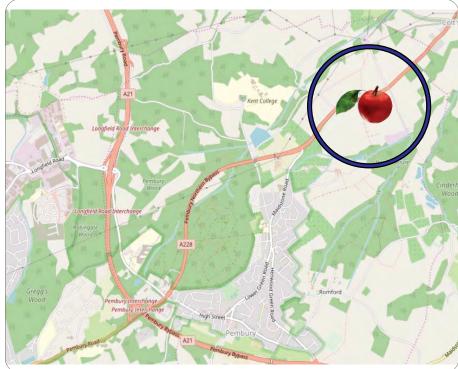

#### Location

Situated 5 miles from both Tunbridge Wells and Tonbridge on the A228 with easy access to the A21 via Pembury by-pass.