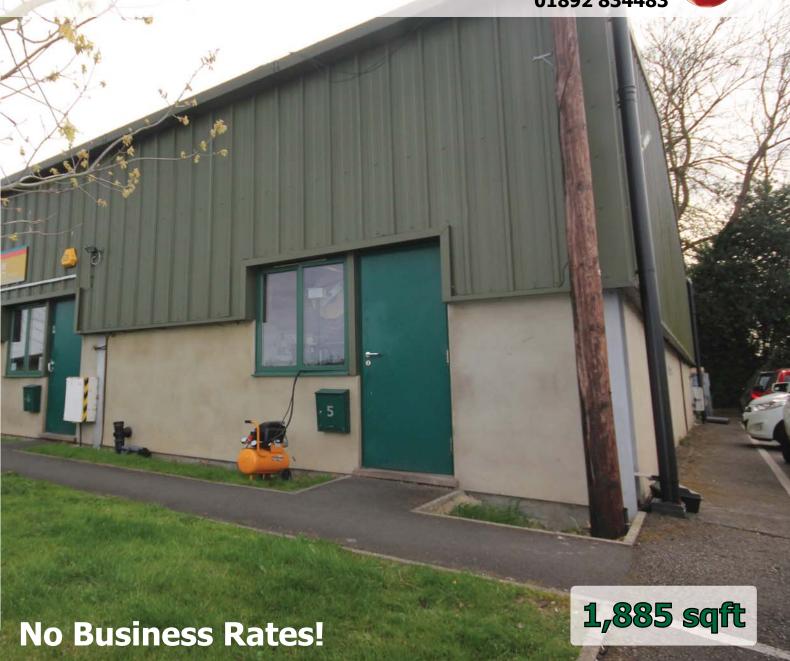

## **Business Unit To Let**

Unit 5, Hawkwell Maidstone Road Pembury

### Description

A self-contained unit. Kitchenette. WC's. Roller shutter door at the rear with a personnel door and ground floor window at the front. Single phase power, strip lights. 3 to 4 parking spaces (subject to double parking) plus bay in front of roller door.

Hours of use restricted to 07.30 to 18.00 Mondays to Fridays and 07.30 to 13.00 Saturdays.

Ground 987

Mezzanine <u>898</u> **1,885 sqft** 