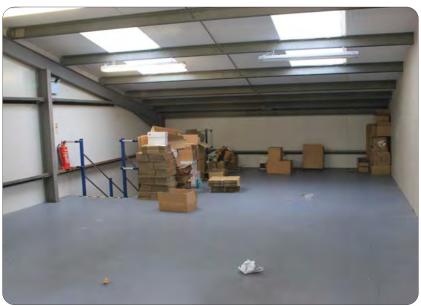

### Description

A self-contained unit. Kitchenette. WC's. Roller shutter door at the rear with a personnel door and ground floor window at the front. Single phase power, strip lights. 3 to 4 parking spaces (subject to double parking) plus bay in front of roller door.

Hours of use restricted to 07.30 to 18.00 Mondays to Fridays and 07.30 to 13.00 Saturdays.

Ground 987

Mezzanine <u>898</u> **1,885 sqft** 