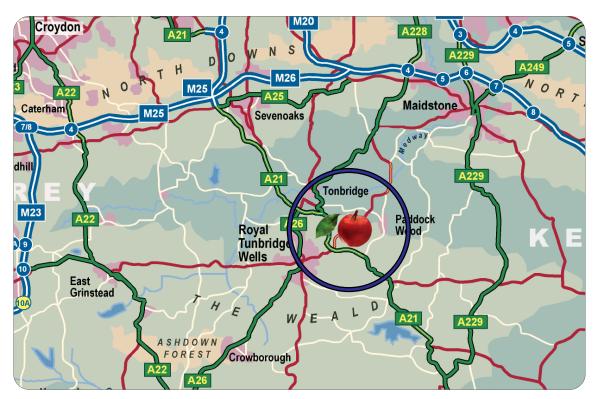

#### Location

Situated 5 miles from both Tunbridge Wells and Tonbridge on the A228 with easy access to the A21 via Pembury by-pass.