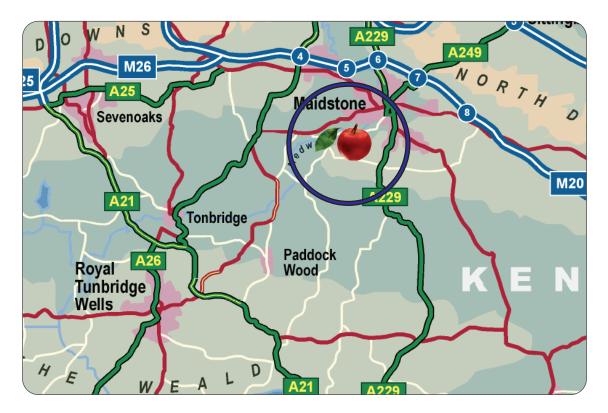

#### Location

Located at East Farleigh, about 3 miles south west of Maidstone town centre between Tovil and Yalding.