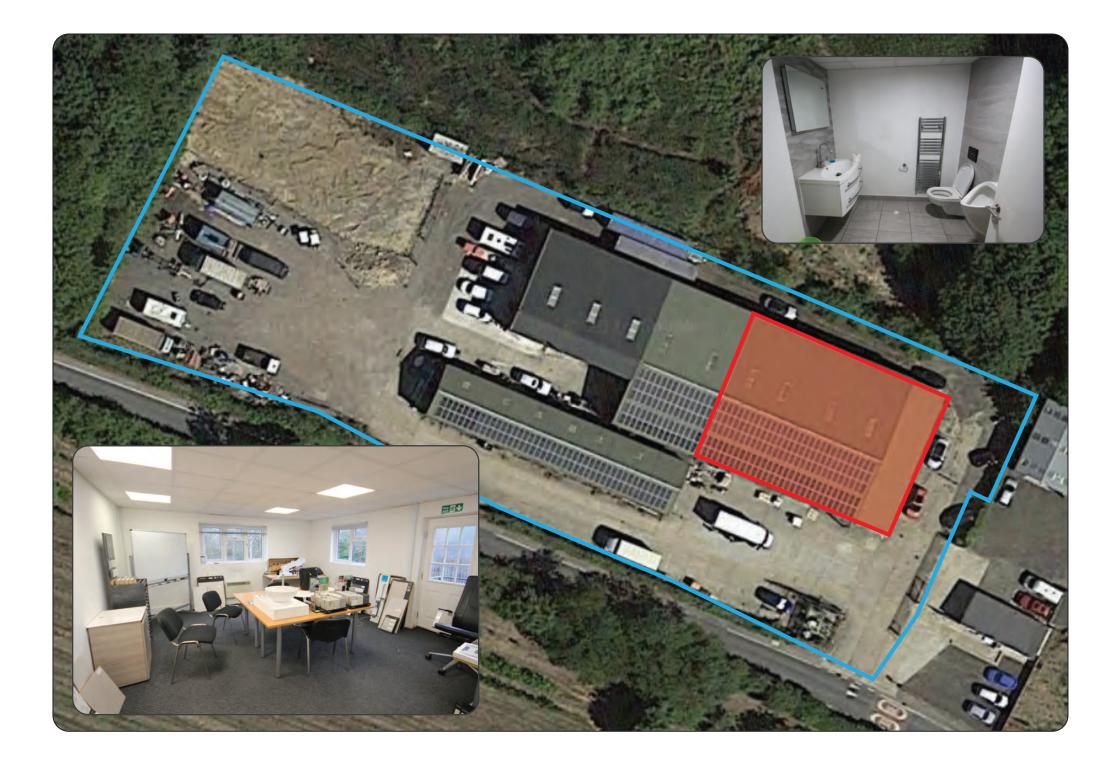

#### Location

Located at East Farleigh, about 3 miles south west of Maidstone town centre between Tovil and Yalding.

## Description

Adjoining portal framed workshop warehouse units with profile steel cladding and roof. 3 phase power. Offices and toilets with each unit.. Operating hours: Mon - Fri 8am - 6pm, Saturday 8am - 1pm. Secure gated estate. Ample parking.

 Unit
 Use
 sqft

 1a
 Offices
 1,050

 1
 Warehouse
 2,323
 3,373

 2
 Warehouse
 2,324

 1/2
 Offices/stores
 1,490
 3,814

7,187 sqft

Additional mezzanine 1,957 sqft