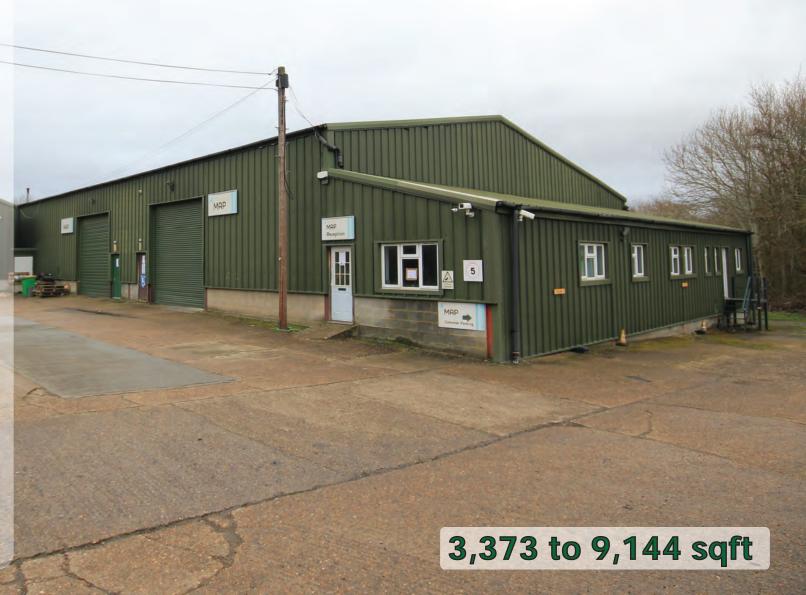

# Warehouse/Workshops To Let

Units 1-2 & Offices Gallants Business Centre, Lower Road East Farleigh

## Description

Adjoining portal framed workshop warehouse units with profile steel cladding and roof. 3 phase power. Offices and toilets with each unit.. Operating hours: Mon - Fri 8am - 6pm, Saturday 8am - 1pm. Secure gated estate. Ample parking.