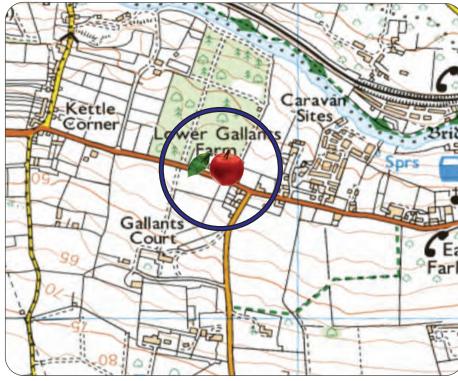

#### Location

Located at East Farleigh, about 3 miles south west of Maidstone town centre between Tovil and Yalding.