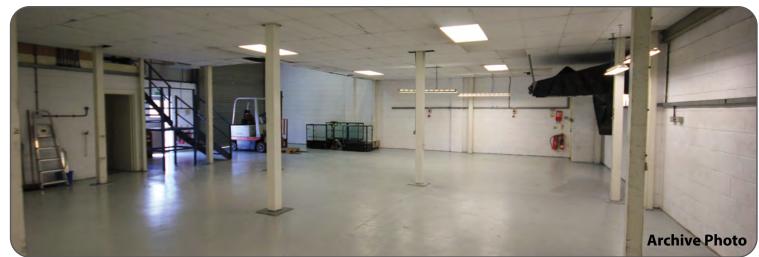

#### Description

A mid terrace steel portal framed workshop with brick and insulated profiled steel elevations. 10% roof lights.

18 ft eaves height. 3 phase power. Gas heater. Roller shutter access. Ground and first floor integral offices with kitchen.

Secure fenced concreted yard.

Ground 2,378 First Office 239

2,617 sqft

Mezzanine 1,600 sqft