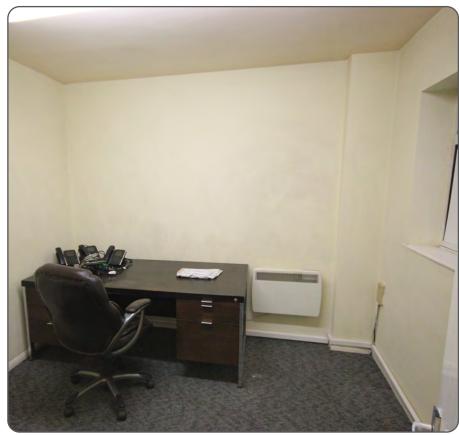

#### Description

A mid terrace steel portal framed workshop with brick and insulated profiled steel elevations. 10% roof lights.

18 ft eaves height. 3 phase power. Gas heater. Roller shutter access. Ground and first floor integral offices with kitchen.