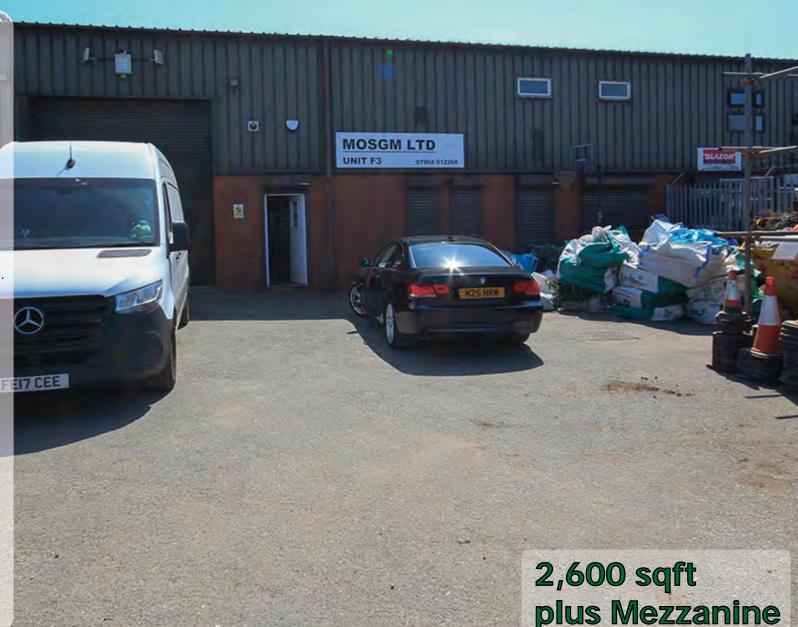

#### Description

A mid terrace steel portal framed workshop with brick and insulated profiled steel elevations. 10% roof lights.

18 ft eaves height. 3 phase power. Gas heater. Roller shutter access. Ground and first floor integral offices with kitchen.

Secure fenced concreted yard.

Ground 2,378 First Office 239

2,617 sqft

Mezzanine 1,600 sqft