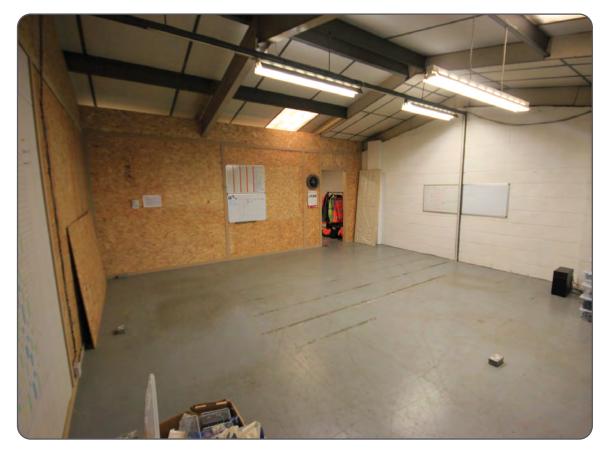

#### Description

A mid terrace steel portal framed workshop with brick and insulated profiled steel elevations. 10% roof lights.

18 ft eaves height. 3 phase power. Gas heater. Roller shutter access. Ground and first floor integral offices with kitchen.

Secure fenced concreted yard.

Ground 2,378 First Office 239

2,617 sqft

Mezzanine 1,600 sqft