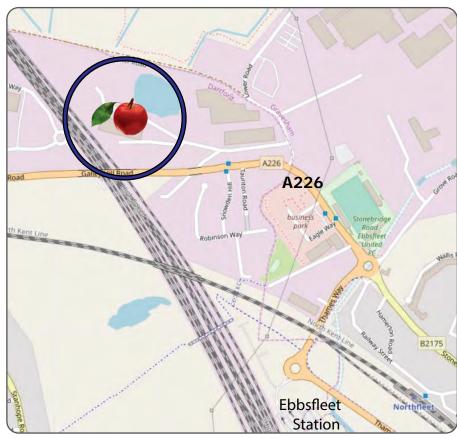

#### Location

The property is 3 miles from junction 1a of M25 and 0.7 mile from Ebbsfleet international station, on the established Northfleet Industrial Estate with access off Lower road and A226 Galley Hill Road.