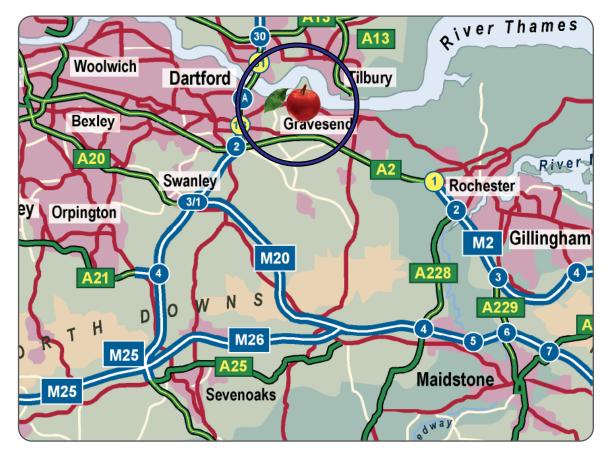

#### Location

The property is 3 miles from junction 1a of M25 and 0.7 mile from Ebbsfleet international station, on the established Northfleet Industrial Estate with access off Lower road and A226 Galley Hill Road.