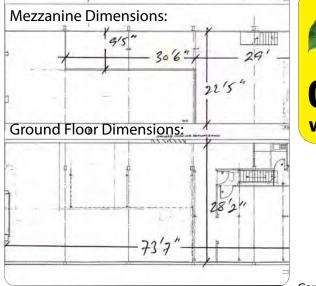

#### Description

A mid terrace industrial/warehouse unit of concrete frame construction. New insulated folding door with pedestrian access. Lighting and 3 phase power. Eaves max: 18'4", min: 13'3". Asbestos cement roof covering. Easy access toilet and kitchen. Good parking. Ground Floor dimensions: 73'7" x 28'2".

## 2,090 sqft plus 890 sqft meazzanine