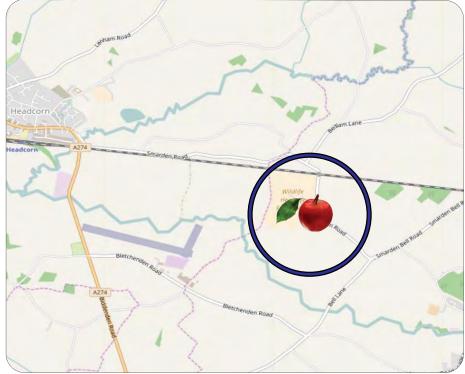

#### Location

Headcorn is situated on the A247 southeast of Maidstone and west of Ashford. The property is located in a rural position on the Marley Farm estate due east of Headcorn.