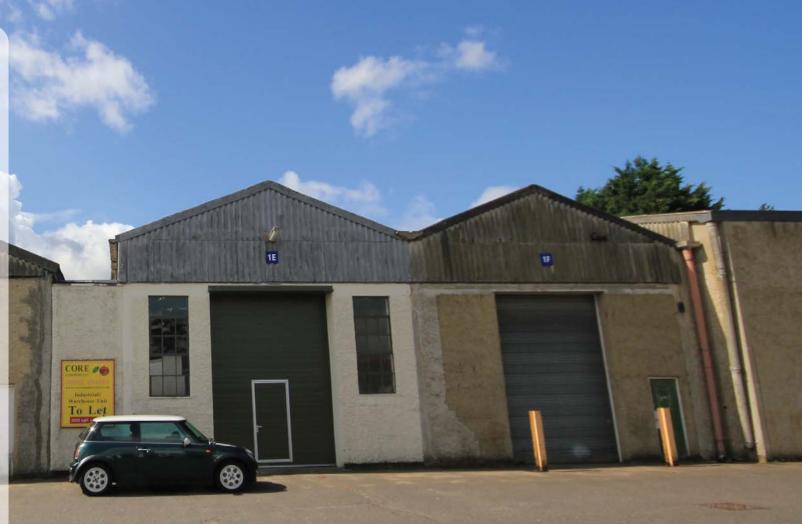

# Warehouse / Workshop To Let

1E Marley Business Centre, Headcorn Road, Smarden **HEADCORN** Kent TN27 8PJ

#### Description

A mid terrace industrial/warehouse unit of concrete frame construction. New insulated folding door with pedestrian access. Lighting and 3 phase power. Eaves max: 18'4", min: 13'3". Asbestos cement roof covering. Easy access toilet and kitchen. Good parking. Ground Floor dimensions: 73'7" x 28'2".