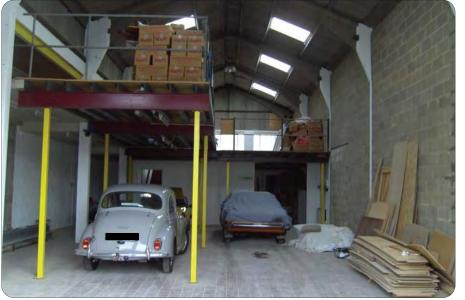

#### Description

A mid terrace industrial/warehouse unit of concrete frame construction. New insulated folding door with pedestrian access. Lighting and 3 phase power. Eaves max: 18'4", min: 13'3". Asbestos cement roof covering. Easy access toilet and kitchen. Good parking. Ground Floor dimensions: 73'7" x 28'2".

## 2,090 sqft plus 890 sqft meazzanine