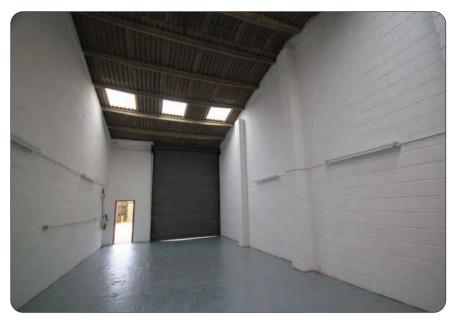

#### Description

A basic industrial warehouse unit. Roller shutter door. Toilet. Washroom. 18'6 eaves height. 3 phase power. Good car parking. Secure estate.