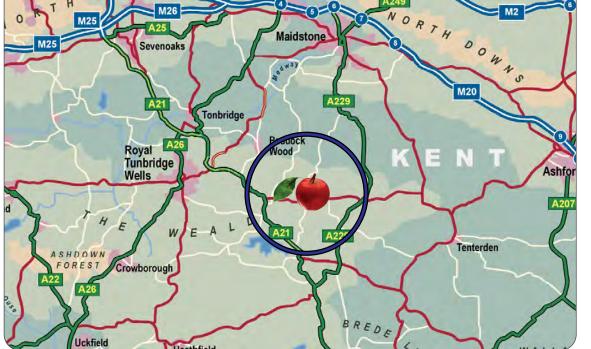

# Location

Marden is situated 7 miles south of Maidstone and 10 miles north east of Tunbridge Wells on an established Pattenden Lane estate. Marden mainline railway station is nearby providing fast and frequent services to London and Ashford.