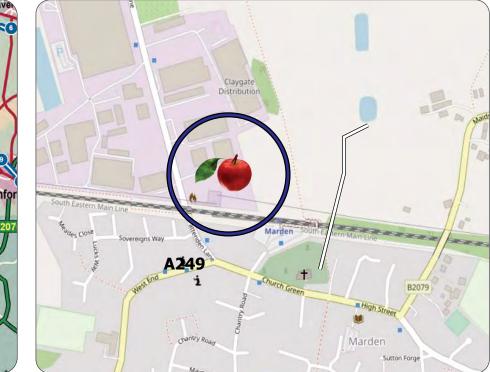

# Location

Marden is situated 7 miles south of Maidstone and 10 miles north east of Tunbridge Wells on an established Pattenden Lane estate. Marden mainline railway station is nearby providing fast and frequent services to London and Ashford.