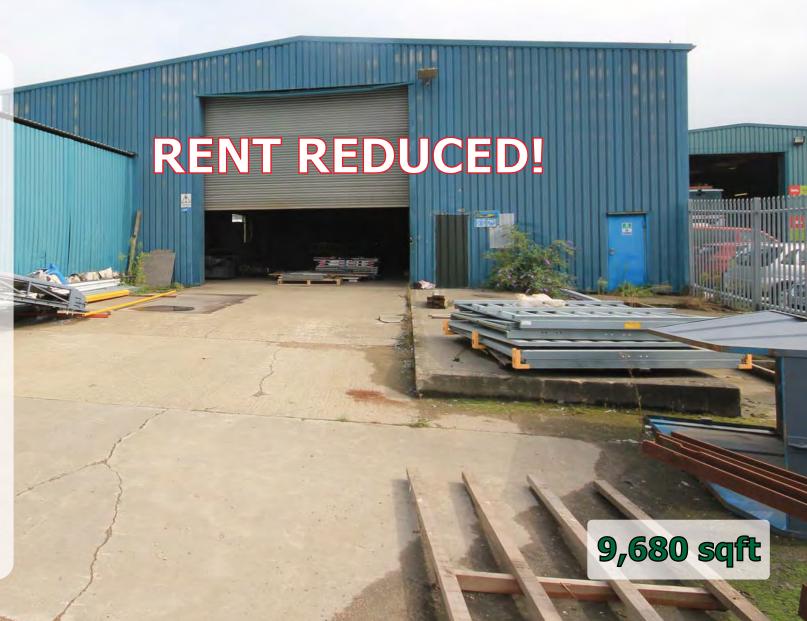

### **Description**

A steel portal framed warehouse with steel cladding and roof light. Two roller shutter doors. Eaves height 20' (Peak 23'). 3 phase power. Sodium lights. 5 ton craneage. Covered storage / parking of 712 sqft. Small concrete yard

Workshop 8,999 Ancillary 678

Total 9,677 sqft