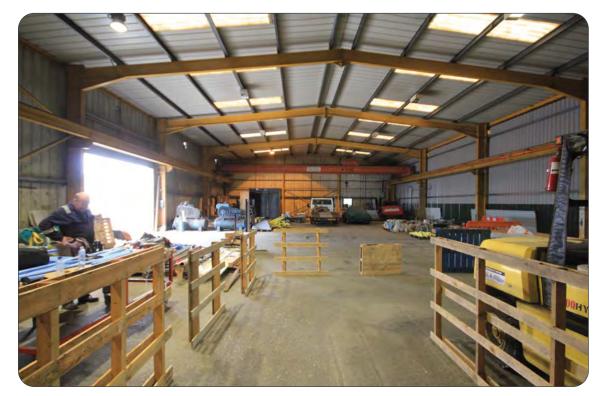

### **Description**

A steel portal framed warehouse with steel cladding and roof light. Two roller shutter doors. Eaves height 20' (Peak 23'). 3 phase power. Sodium lights. 5 ton craneage. Covered storage / parking of 712 sqft. Small concrete yard