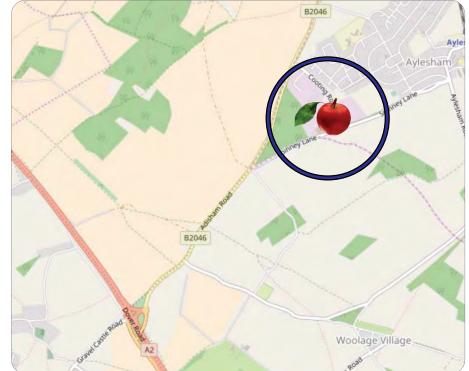

#### Location

Situated on the established CT3 Business Park 8 miles from Canterbury, 1.7 miles to the all-ways junction with dualled A2 London to Canterbury & Dover. Port of Dover 12 miles.