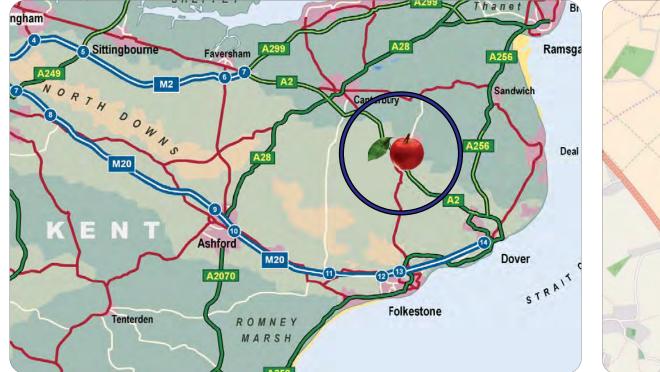

#### Location

Situated on the established CT3 Business Park 8 miles from Canterbury, 1.7 miles to the all-ways junction with dualled A2 London to Canterbury & Dover. Port of Dover 12 miles.