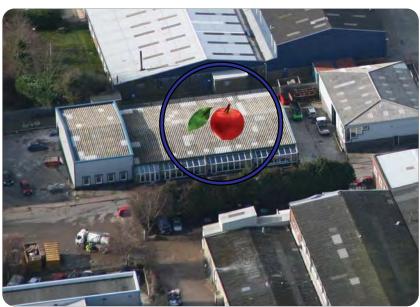

#### Description

A portal framed business unit with profiled steel cladding. Roller shutter door. 3 phase power. 24 hour usage. Plenty of parking.

2,125 sqft