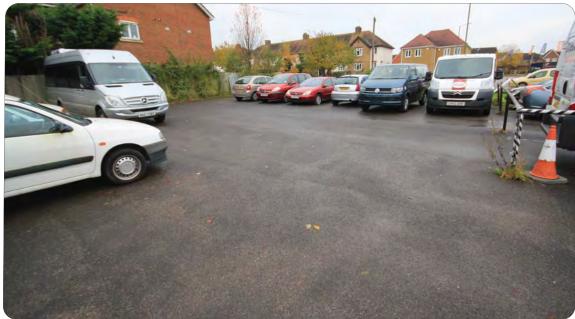

### **Description**

A detached three bay factory unit with adjoining workshop, single storey office to front and large car park. Eaves heights 10'8" to 14'4" (peaks 15'2" to 17'7"). 3 phase power. Main workshops are of brick construction with lined asbestos cement roofs whilst the rear workshop is steel framed with profiled steel cladding.

Main workshop4,122Front offices823Rear workshop1,870Total6,815 sqft

Site area approx 17,000 sqft (0.4 acre)