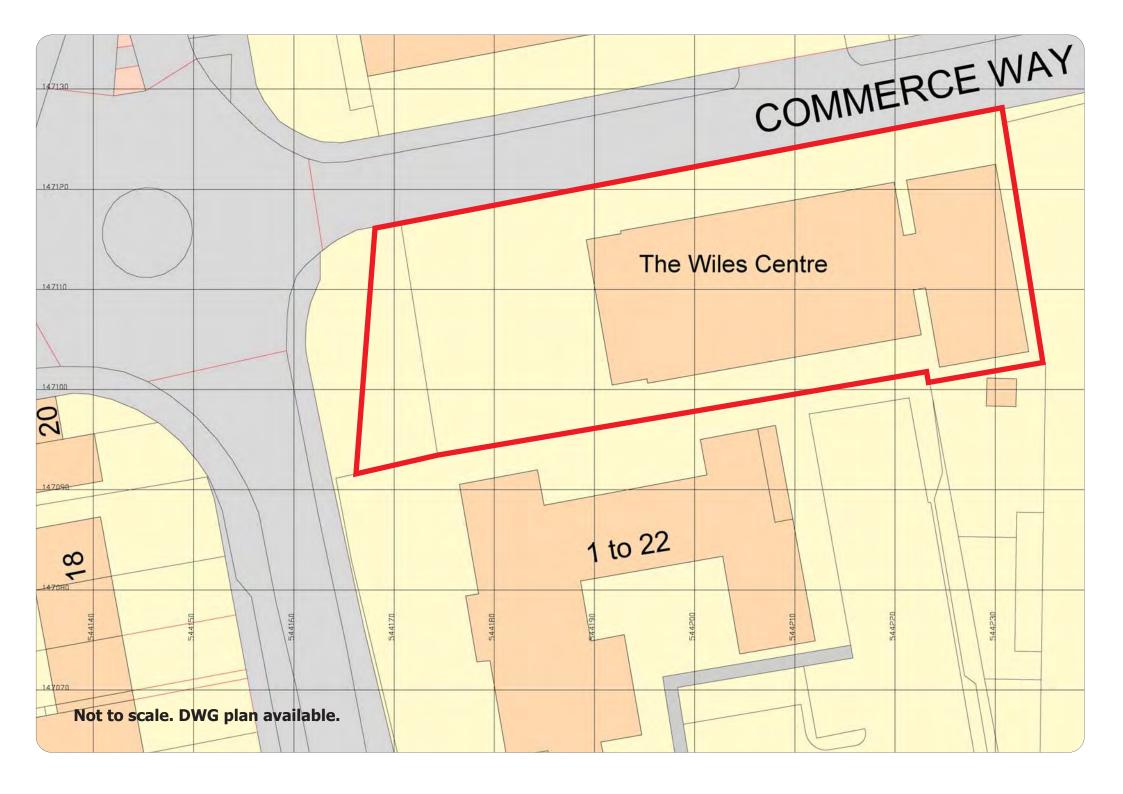

#### Location

Edenbridge lies 9 Miles from junction 9 of M25 via A25 and B2026. The property fronts Station Road (B2026) at the roundabout junction with Commerce Way, 600 yards from Edenbridge railway station.

### **Description**

A detached three bay factory unit with adjoining workshop, single storey office to front and large car park. Eaves heights 10'8" to 14'4" (peaks 15'2" to 17'7"). 3 phase power. Main workshops are of brick construction with lined asbestos cement roofs whilst the rear workshop is steel framed with profiled steel cladding.

Main workshop4,122Front offices823Rear workshop1,870Total6,815 sqft

Site area approx 17,000 sqft (0.4 acre)