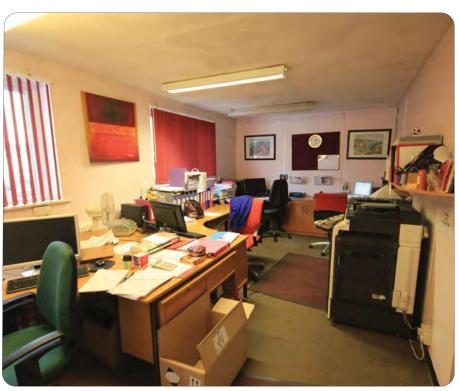

### **Description**

A detached three bay factory unit with adjoining workshop, single storey office to front and large car park. Eaves heights 10'8" to 14'4" (peaks 15'2" to 17'7"). 3 phase power. Main workshops are of brick construction with lined asbestos cement roofs whilst the rear workshop is steel framed with profiled steel cladding.