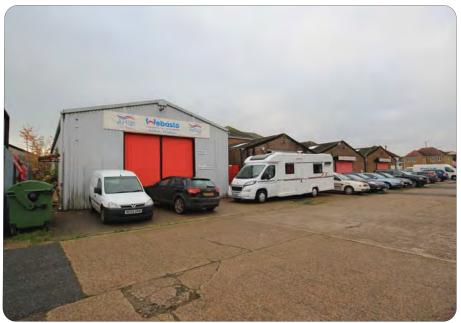

#### Location

Edenbridge lies 9 Miles from junction 9 of M25 via A25 and B2026. The property fronts Station Road (B2026) at the roundabout junction with Commerce Way, 600 yards from Edenbridge railway station.

### **Description**

A detached three bay factory unit with adjoining workshop, single storey office to front and large car park. Eaves heights 10'8" to 14'4" (peaks 15'2" to 17'7"). 3 phase power. Main workshops are of brick construction with lined asbestos cement roofs whilst the rear workshop is steel framed with profiled steel cladding.