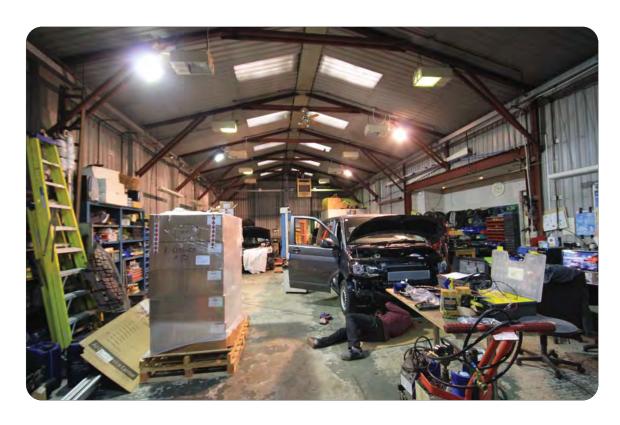

### **Description**

A detached three bay factory unit with adjoining workshop, single storey office to front and large car park. Eaves heights 10'8" to 14'4" (peaks 15'2" to 17'7"). 3 phase power. Main workshops are of brick construction with lined asbestos cement roofs whilst the rear workshop is steel framed with profiled steel cladding.

Main workshop4,122Front offices823Rear workshop1,870Total6,815 sqft

Site area approx 17,000 sqft (0.4 acre)