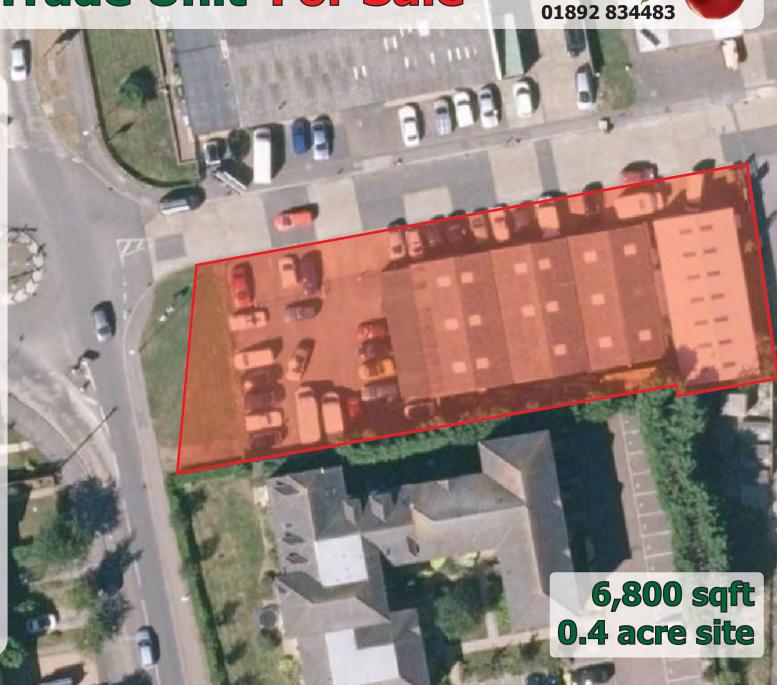

### **Description**

A detached three bay factory unit with adjoining workshop, single storey office to front and large car park. Eaves heights 10'8" to 14'4" (peaks 15'2" to 17'7"). 3 phase power. Main workshops are of brick construction with lined asbestos cement roofs whilst the rear workshop is steel framed with profiled steel cladding.

Main workshop4,122Front offices823Rear workshop1,870Total6,815 sqft

Site area approx 17,000 sqft (0.4 acre)