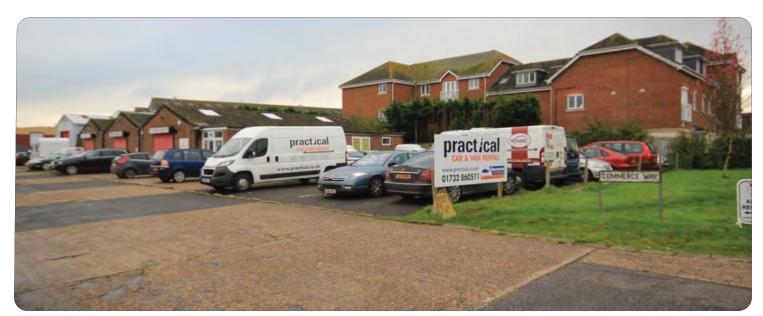

### **Description**

A detached three bay factory unit with adjoining workshop, single storey office to front and large car park. Eaves heights 10'8" to 14'4" (peaks 15'2" to 17'7"). 3 phase power. Main workshops are of brick construction with lined asbestos cement roofs whilst the rear workshop is steel framed with profiled steel cladding.