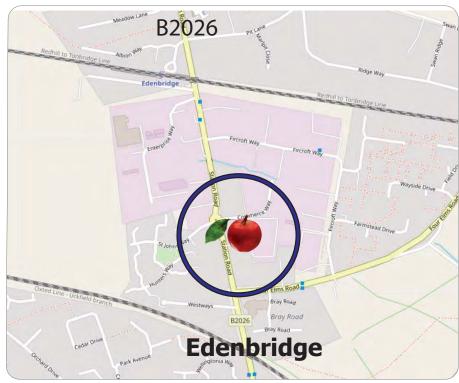

#### Location

Edenbridge lies 9 Miles from junction 9 of M25 via A25 and B2026. The property fronts Station Road (B2026) at the roundabout junction with Commerce Way, 600 yards from Edenbridge railway station.