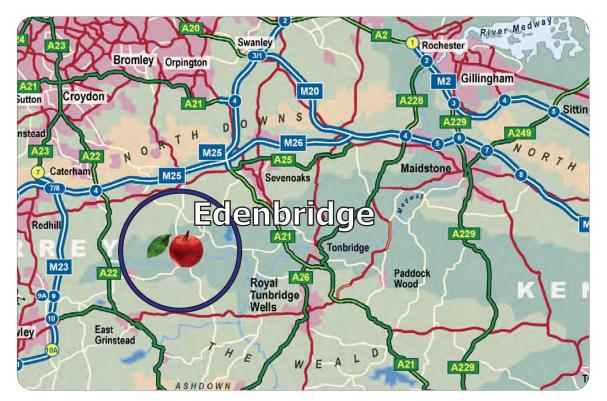

#### Location

Edenbridge lies 9 Miles from junction 9 of M25 via A25 and B2026. The property fronts Station Road (B2026) at the roundabout junction with Commerce Way, 600 yards from Edenbridge railway station.