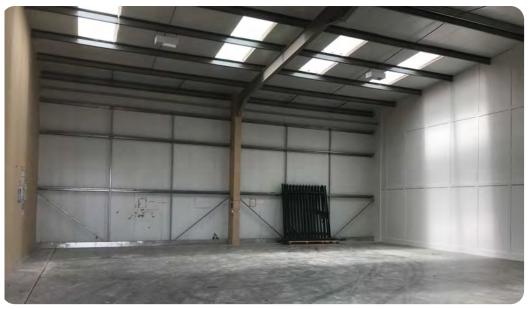

### Description

Modern portal framed units with profiled steel cladding and roof lights. 20ft eaves height. Roller shutter doors & glazed pedestrian entrances. 3 phase power. Good car parking and loading areas.