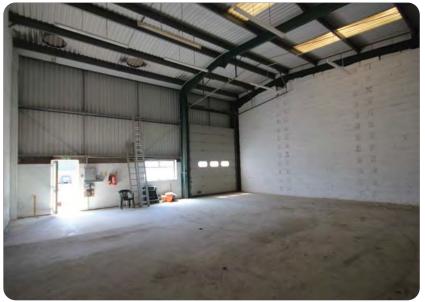

#### Description

A mid terrace industrial warehouse unit with insulated profiled steel cladding. Unit 36'1" x 36'6". 18'6" eaves height (21'11" peak). 3 phase power. Manual roller shutter door. Warehouse lighting. Our client is obtaining a quote to put in a toilet. Excellent block paved parking forecourt.