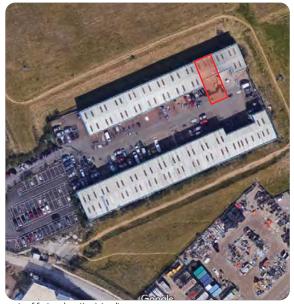

#### Description

A mid terrace industrial warehouse unit with insulated profiled steel cladding. Unit 36'1" x 36'6". 18'6" eaves height (21'11" peak). 3 phase power. Manual roller shutter door. Warehouse lighting. Our client is obtaining a quote to put in a toilet. Excellent block paved parking forecourt.

### Terms

To Let at **£13,000** pa, NO VAT, subject to contract. Rateable Value £8,300, so **eligible small business rates relief**.

AYD9 WI

Large Forecourt

These particulars are provided in good faith but do not form part of a contract. No statements are to be relied upon as statements of fact and parties intending to rely upon the information for any purpose whatsoever must satisfy themselves by inspection or otherwise as to the correctness of each statement.