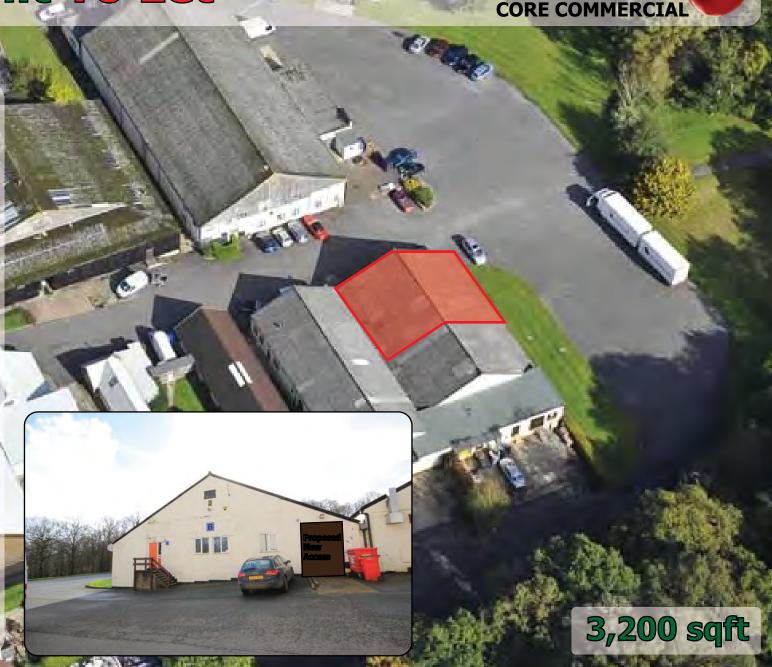

#### Description

An attractive business unit with integral offices having carpeting, suspended ceilings, recessed lighting and electric heating. The landlord is to provide an new roller shutter door with level loading access. Excellent car parking and yardage.

Warehouse

3,153 sqft

Yard upto 10,000 sqft