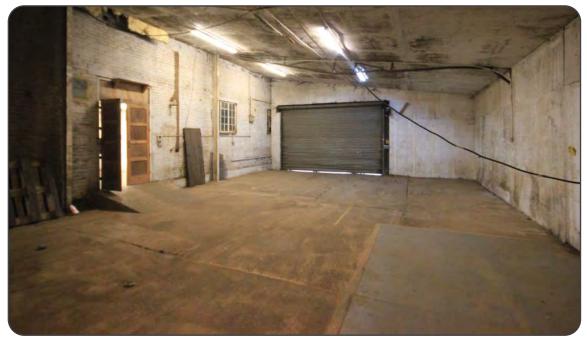

## **Description**

A detached steel framed brick building with extension. The extension is of steel frame construction with metal clad elevations. A ground floor workshop with mezzanine office and showroom. Three phase electricity and mains water. There are 7 car parking spaces above the unit and a compound of approx 3,300 sqft to rear.

 Ground
 Workshop
 4,620

 Extension
 1,362

 First
 Offices
 1,504

 7,486 sqft