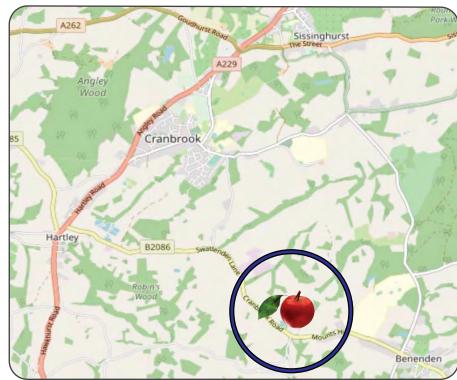

## Location

The property lies 2.5 miles south of Cranbrook on the B2086 Cranbrook Road to Benenden and Tenterden.