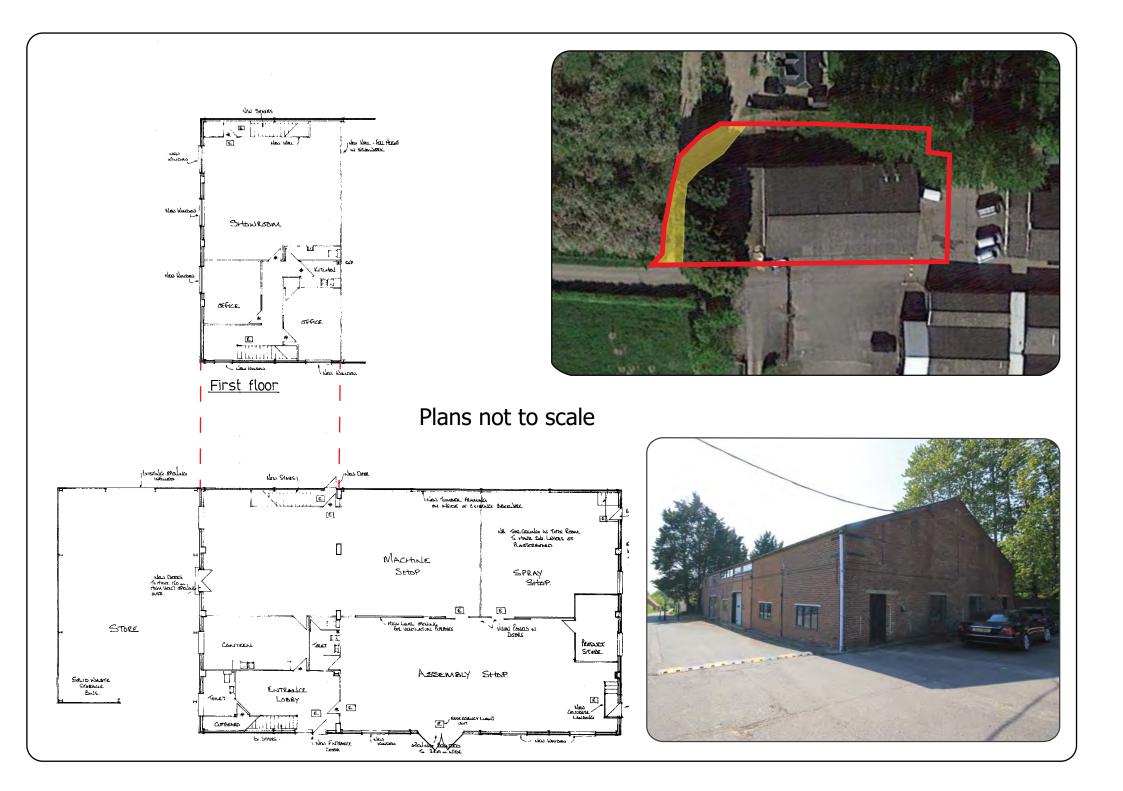

## **Description**

A detached steel framed brick building with extension. The extension is of steel frame construction with metal clad elevations. A ground floor workshop with mezzanine office and showroom. Three phase electricity and mains water. There are 7 car parking spaces above the unit and a compound of approx 3,300 sqft to rear.

 Ground
 Workshop
 4,620

 Extension
 1,362

 First
 Offices
 1,504

 7,486 sqft