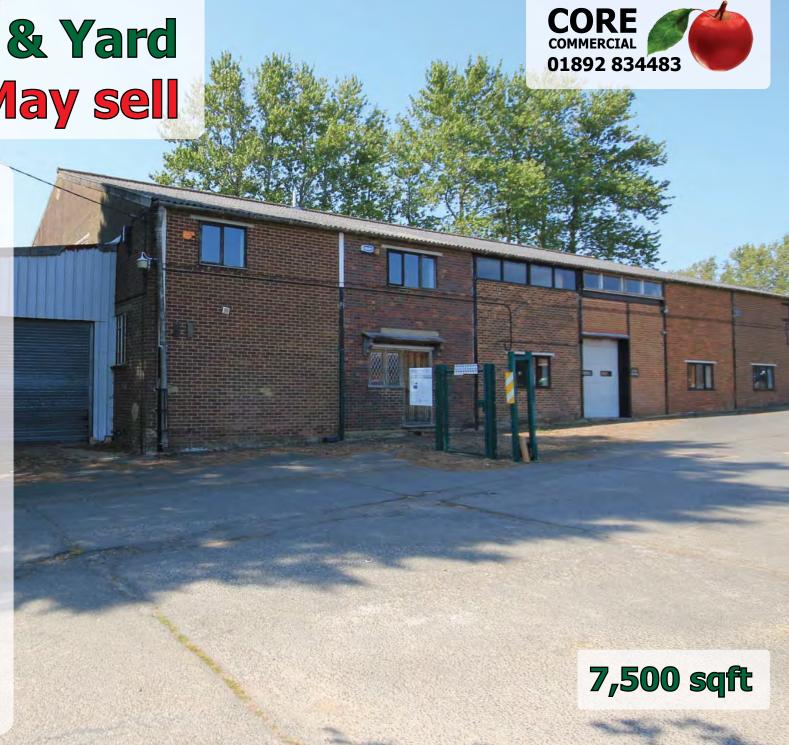

## **Description**

A detached steel framed brick building with extension. The extension is of steel frame construction with metal clad elevations. A ground floor workshop with mezzanine office and showroom. Three phase electricity and mains water. There are 7 car parking spaces above the unit and a compound of approx 3,300 sqft to rear.

 Ground
 Workshop
 4,620

 Extension
 1,362

 First
 Offices
 1,504

 7,486 sqft