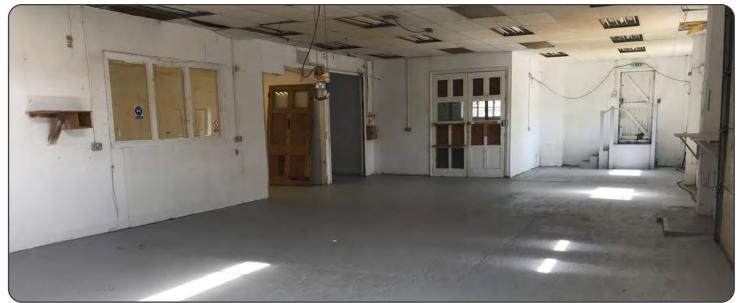

## **Description**

A detached steel framed brick building with extension. The extension is of steel frame construction with metal clad elevations. A ground floor workshop with mezzanine office and showroom. Three phase electricity and mains water. There are 7 car parking spaces above the unit and a compound of approx 3,300 sqft to rear.