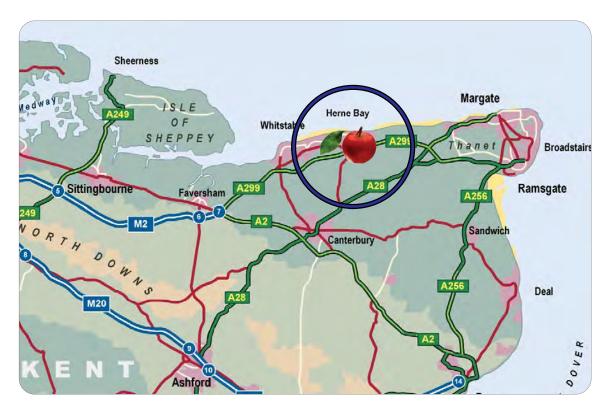

## Location

Altira Park is located fronting the A299 Thanet Way 1.5 miles from Herne Bay town centre and close to Table Table and Harvester restaurants and Premier Inn.