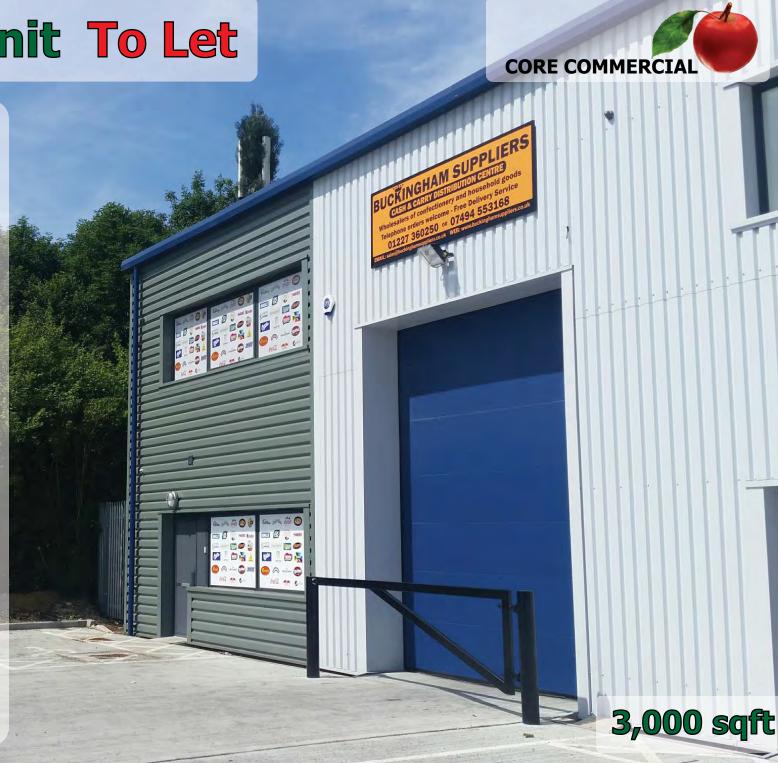

**Business Unit To Let** 

Unit 5, Altira Park
The Boulevard

## Description

A new end of terrace industrial warehouse unit of clear span portal frame construction with integral offices. 19'6" eaves height. Double glazed windows. Profiled steel cladding. Warehouse roof lights. Concrete forecourt. Mains water, gas and 3 phase electricity. Electric heated offices with perimeter trunking, carpeting, suspended ceilings and recessed lights. B1 (light industrial), B2 (General industrial) and B8 (storage and distribution) uses. No hours of use restriction.

6 car parking space plus small yard.

Ground-warehouse
First Offices

2,034 988

Total

3,022 sqft