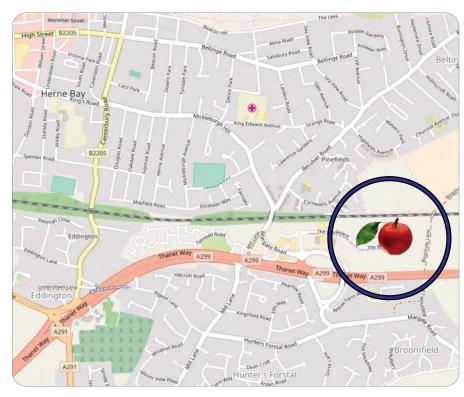

## Location

Altira Park is located fronting the A299 Thanet Way 1.5 miles from Herne Bay town centre and close to Table Table and Harvester restaurants and Premier Inn.