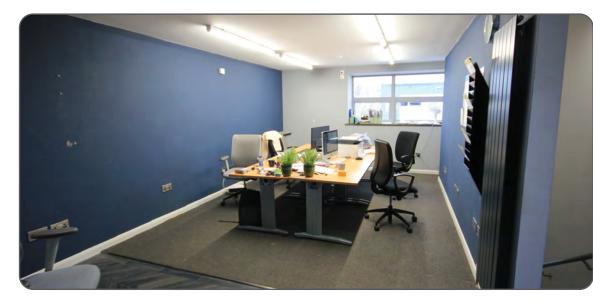

### Description

A semi-detached warehouse unit of steel portal frame with metal clad elevations built in 2006. Eaves height of 20ft. 3 phase power. High bay lighting. Electric roller shutter door. Glazed pedestrian access. Ground floor trade counter, offices, kitchen and toilet. First floor showroom/office. Uses E Class, B2, B8 and retail. Externally there is a concrete loading area and car parking.