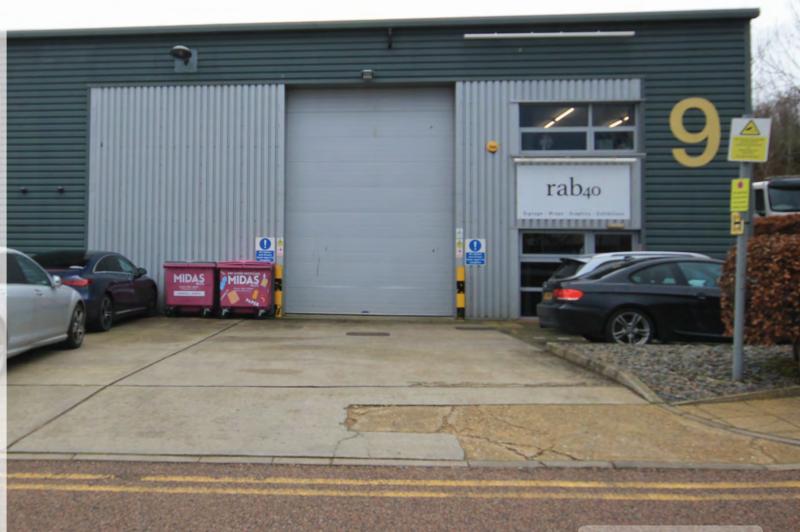

### Description

A semi-detached warehouse unit of steel portal frame with metal clad elevations built in 2006. Eaves height of 20ft. 3 phase power. High bay lighting. Electric roller shutter door. Glazed pedestrian access. Ground floor trade counter, offices, kitchen and toilet. First floor showroom/office. Uses E Class, B2, B8 and retail. Externally there is a concrete loading area and car parking.