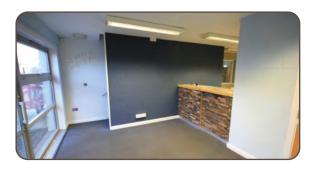

### Description

A semi-detached warehouse unit of steel portal frame with metal clad elevations built in 2006. Eaves height of 20ft. 3 phase power. High bay lighting. Electric roller shutter door. Glazed pedestrian access. Ground floor trade counter, offices, kitchen and toilet. First floor showroom/office. Uses E Class, B2, B8 and retail. Externally there is a concrete loading area and car parking.