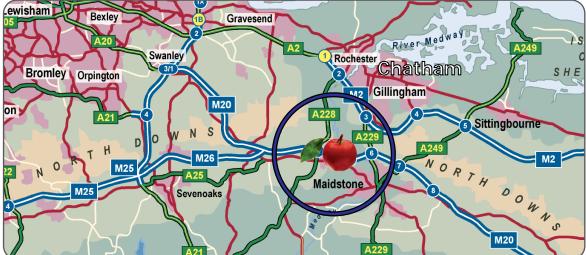

#### Location

Larkfield lies to the west of Maidstone approx 30 miles from Central London. Situated just off New Hythe Lane, 2 miles from Junction 4 of the M20 motorway.