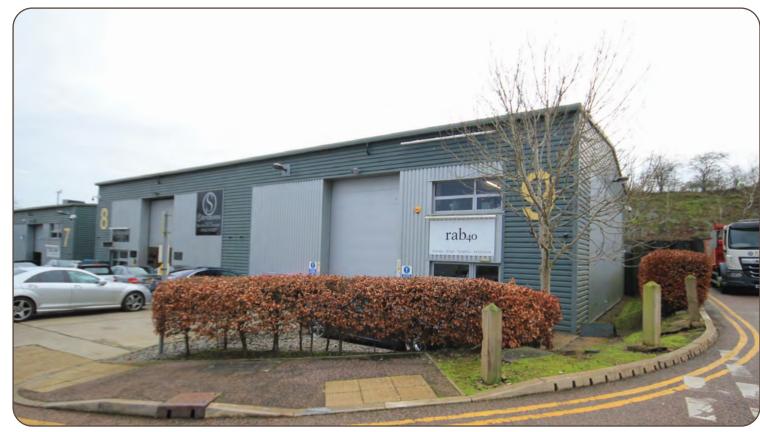

### Description

A semi-detached warehouse unit of steel portal frame with metal clad elevations built in 2006. Eaves height of 20ft. 3 phase power. High bay lighting. Electric roller shutter door. Glazed pedestrian access. Ground floor trade counter, offices, kitchen and toilet. First floor showroom/office. Uses E Class, B2, B8 and retail. Externally there is a concrete loading area and car parking.