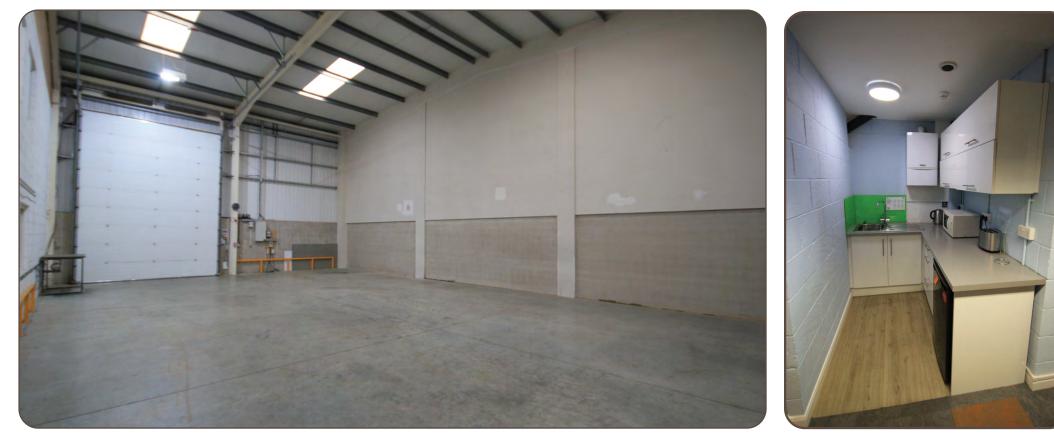

### Description

A semi-detached warehouse unit of steel portal frame with metal clad elevations built in 2006. Eaves height of 20ft. 3 phase power. High bay lighting. Electric roller shutter door. Glazed pedestrian access. Ground floor trade counter, offices, kitchen and toilet. First floor showroom/office. Uses E Class, B2, B8 and retail. Externally there is a concrete loading area and car parking.