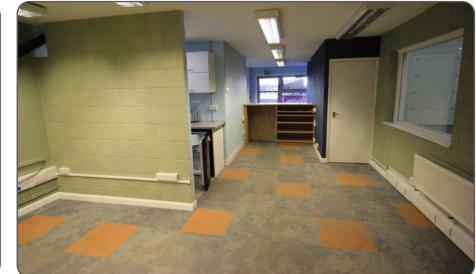

### Description

A semi-detached warehouse unit of steel portal frame with metal clad elevations built in 2006. Eaves height of 20ft. 3 phase power. High bay lighting. Electric roller shutter door. Glazed pedestrian access. Ground floor trade counter, offices, kitchen and toilet. First floor showroom/office. Uses E Class, B2, B8 and retail. Externally there is a concrete loading area and car parking.