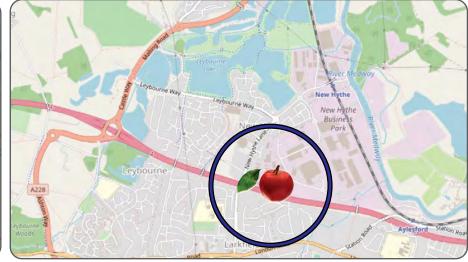

#### Location

Larkfield lies to the west of Maidstone approx 30 miles from Central London. Situated just off New Hythe Lane, 2 miles from Junction 4 of the M20 motorway.