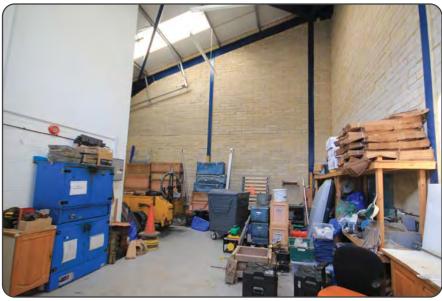

### Description

Clear span steel portal frame, 19'2" eaves height, plastisol insulated roof, brick elevations, sectional access door, integral offices, double glazed windows, office and warehouse lighting, concrete loading areas and block paviour parking. Two car and one van parking space.