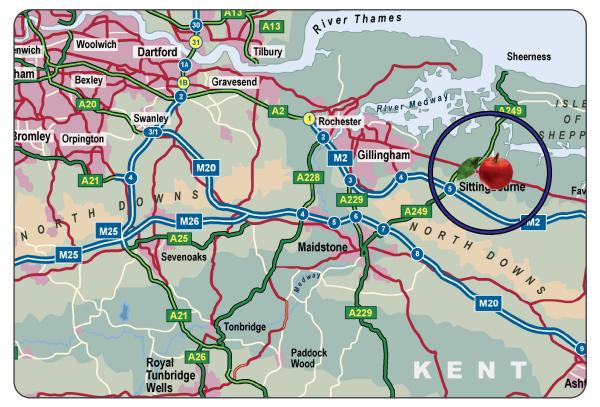

#### Location

Situated on the established Eurolink Estate on Castle Road at the junction with Gas Road and Stadium Way. Excellent access to the A249 (and M2) via newly opened Northern Relief Road.