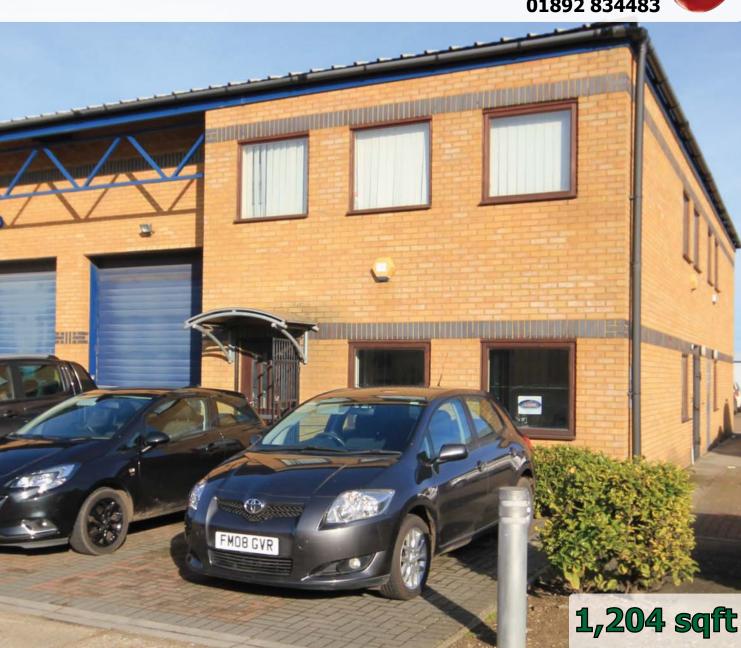

### Description

Clear span steel portal frame, 19'2" eaves height, plastisol insulated roof, brick elevations, sectional access door, integral offices, double glazed windows, office and warehouse lighting, concrete loading areas and block paviour parking. Two car and one van parking space.

|        |        | 1,204 sqft |
|--------|--------|------------|
| First  | Office | <u>117</u> |
|        | Office | 117        |
| Ground | Works  | 802        |