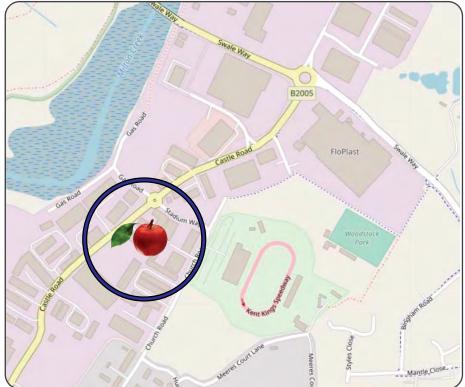

#### Location

Situated on the established Eurolink Estate on Castle Road at the junction with Gas Road and Stadium Way. Excellent access to the A249 (and M2) via newly opened Northern Relief Road.