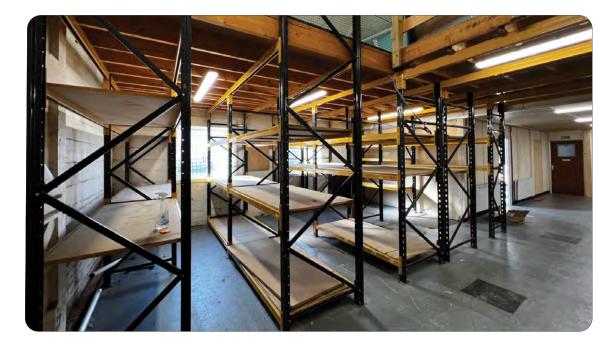

### Description

Self Contained unit with Storage / Office / kitchen / Toilets on ground and first floors. Ground level entrance with siding goods door. Led lighting, Heating to offices, Recently decorated and carpeted. Fibre broadband included in rent. Ample Parking.