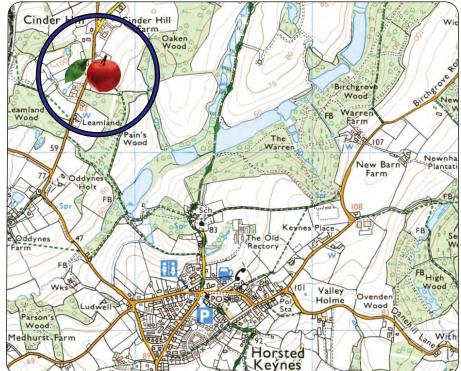

## Unit A1, Horsted Keynes Business Park Cinder Hill HORSTED KEYNES West Sussex RH17 7BA

#### Location

Situated about 1 mile north of Horsted Keynes, 6.5 miles south of East Grinstead, 6 miles north of Haywards Heath and 13 miles from Gatwick Airport. The Business Park is a 35,000 sq ft complex of buildings on a 4.5 acre campus in an area of outstanding natural beauty.