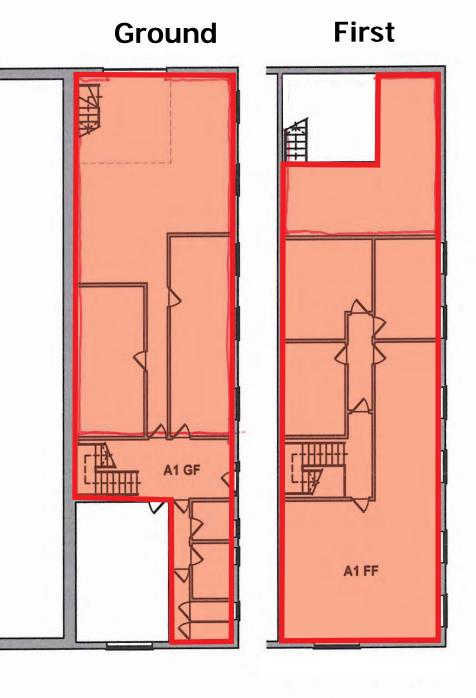

### Description

Self Contained unit with Storage / Office / kitchen / Toilets on ground and first floors. Ground level entrance with siding goods door. Led lighting, Heating to offices, Recently decorated and carpeted. Fibre broadband included in rent. Ample Parking.

Ground First 1,323 <u>1,418</u> **2,741 sqft** 