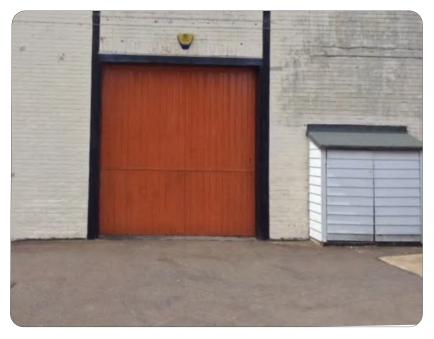

### Description

Self Contained unit with Storage / Office / kitchen / Toilets on ground and first floors. Ground level entrance with siding goods door. Led lighting, Heating to offices, Recently decorated and carpeted. Fibre broadband included in rent. Ample Parking.