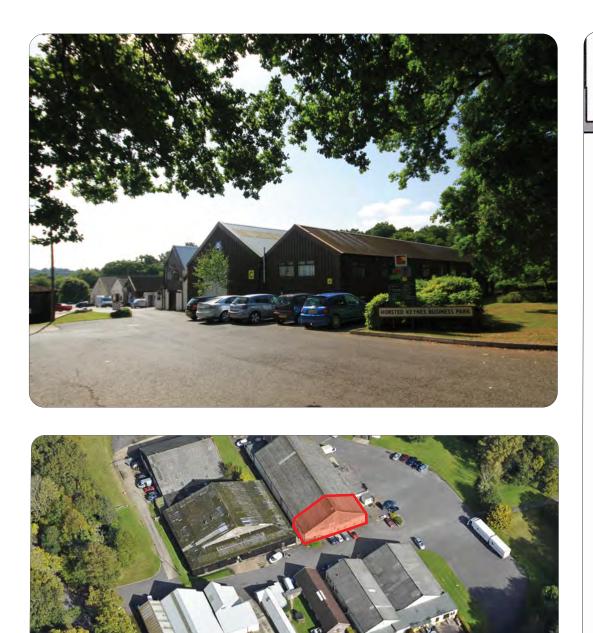

### Description

Self Contained unit with Storage / Office / kitchen / Toilets on ground and first floors. Ground level entrance with siding goods door. Led lighting, Heating to offices, Recently decorated and carpeted. Fibre broadband included in rent. Ample Parking.