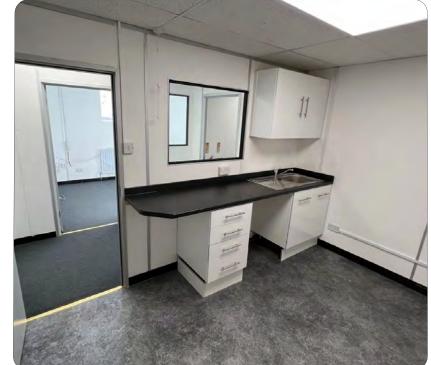

### Description

Self Contained unit with Storage / Office / kitchen / Toilets on ground and first floors. Ground level entrance with siding goods door. Led lighting, Heating to offices, Recently decorated and carpeted. Fibre broadband included in rent. Ample Parking.