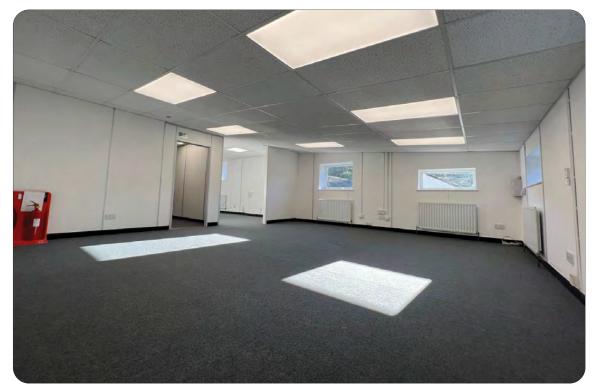

### Description

Self Contained unit with Storage / Office / kitchen / Toilets on ground and first floors. Ground level entrance with siding goods door. Led lighting, Heating to offices, Recently decorated and carpeted. Fibre broadband included in rent. Ample Parking.