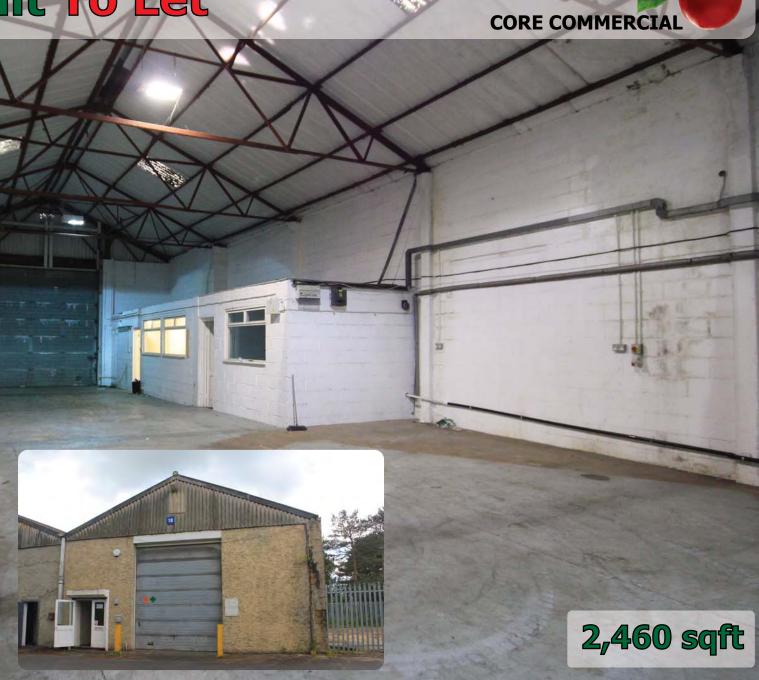

## **Description**

A semi-detached industrial / warehouse unit of block and truss construction. Sectional up and over doors. 3 phase power. Eaves 18'9. Asbestos cement roof covering. Toilet and kitchen. Good parking.

Unit 2 090 Office <u>370</u>

Total 2,460 sqft