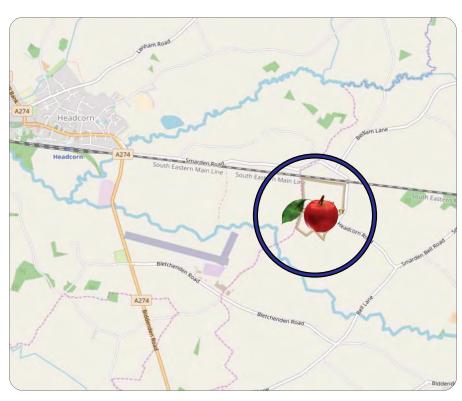

#### Location

Headcorn is situated on the A274 southeast of Maidstone and west of Ashford. The property is located in a rural position on the Marley Farm estate due east of Headcorn.