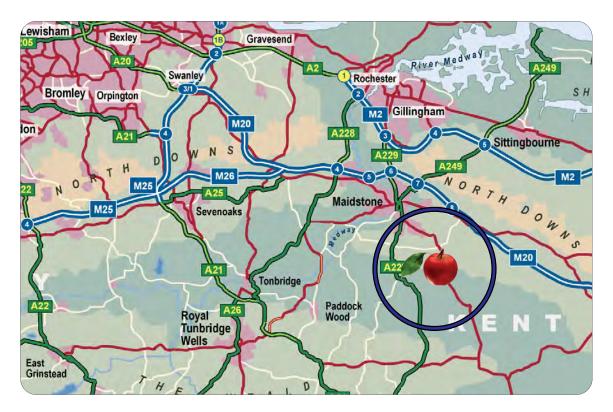

#### Location

Headcorn is situated on the A274 southeast of Maidstone and west of Ashford. The property is located in a rural position on the Marley Farm estate due east of Headcorn.