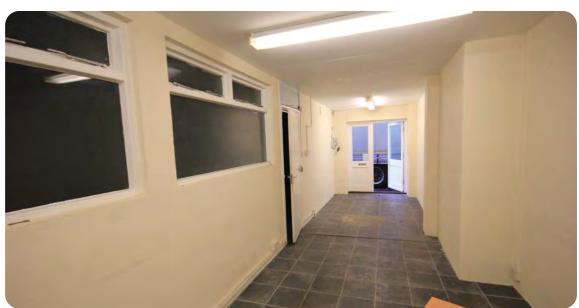

## **Description**

A semi-detached industrial / warehouse unit of block and truss construction. Sectional up and over doors. 3 phase power. Eaves 18'9. Asbestos cement roof covering. Toilet and kitchen. Good parking.