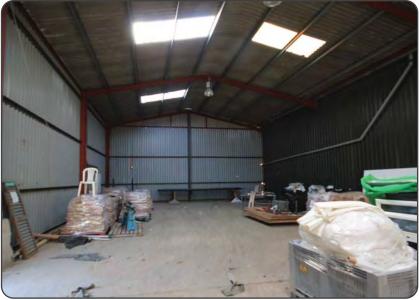

### Description

A clear span portal framed barn with single skin cladding. Roller shutter access with pedestrian door. 19' Eaves height (23' peak). 3 phase power. Sodium lights. Communal toilets. Good car parking. Approx 60' x 40'