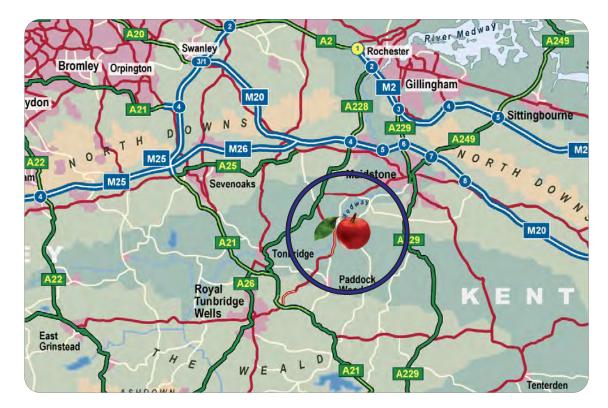

#### Location

Yalding lies on the River Medway 6 miles from Maidstone and 9 miles form both Tonbridge and Tunbridge Wells. Yalding railway station, on the Medway Valley line, is half a mile away.