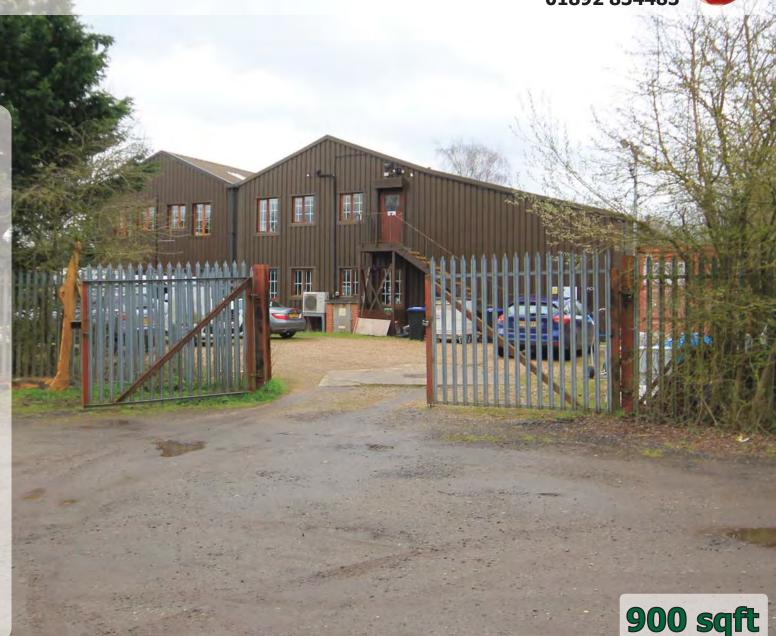

#### Description

A well compacted and secure yard with attractive first floor offices. Air conditioning. Kitchen. Toilets. Carpeting & lighting. Paling fencing.

First floor Yard

900 sqft 2,600 sqft