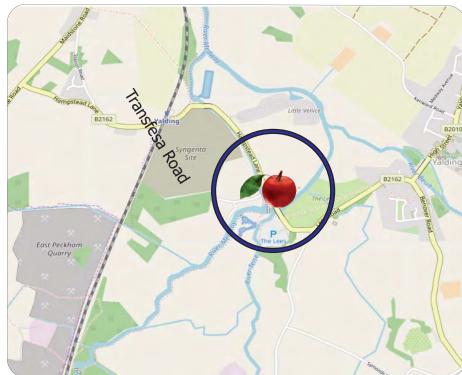

#### Location

Yalding lies on the River Medway 6 miles from Maidstone and 9 miles form both Tonbridge and Tunbridge Wells. Yalding railway station, on the Medway Valley line, is half a mile away.