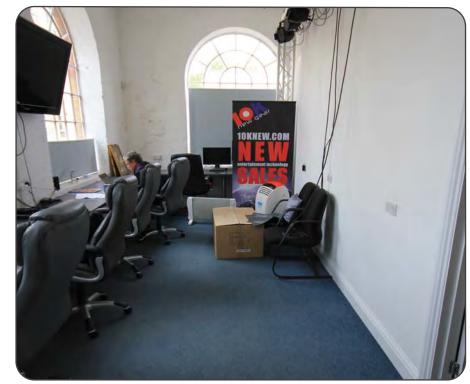

#### Description

A ground floor business unit with office/reception with storage/studio behind. 2 double doors. Toilet. Kitchen. Carpet to office with skirting heating. Max height to storage area 12'5".