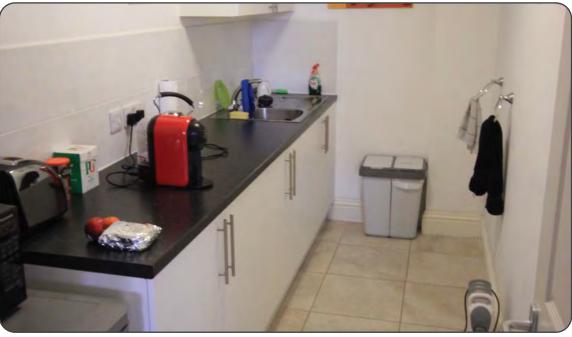

#### Description

A ground floor business unit with office/reception with storage/studio behind. 2 double doors. Toilet. Kitchen. Carpet to office with skirting heating. Max height to storage area 12'5".