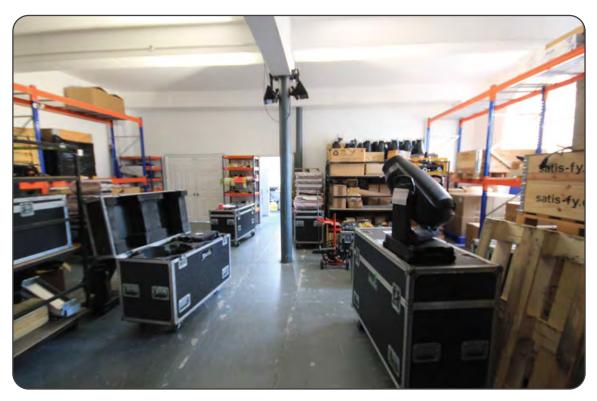

#### Description

A ground floor business unit with office/reception with storage/studio behind. 2 double doors. Toilet. Kitchen. Carpet to office with skirting heating. Max height to storage area 12'5".

Office reception 326 Studio / store 1,107 1,433 sqft