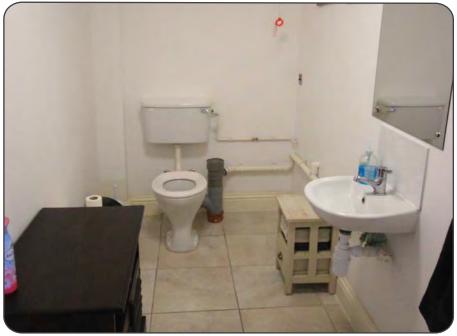

#### Description

A ground floor business unit with office/reception with storage/studio behind. 2 double doors. Toilet. Kitchen. Carpet to office with skirting heating. Max height to storage area 12'5".