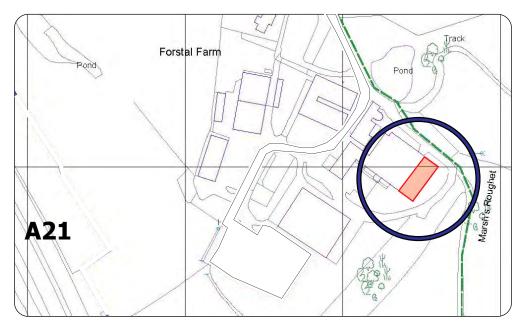

#### Location

The estate is located at the junction of the A21 with the A262 about 7 miles south east of Tunbridge Wells and 1 mile north east of Lamberhurst.