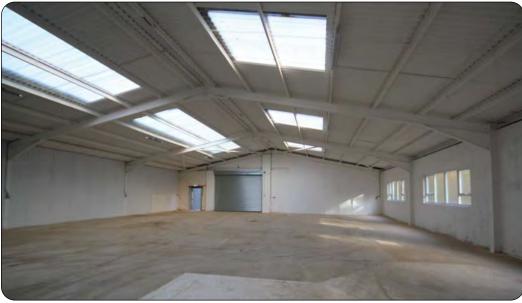

## Description

A refurbished portal framed business unit with profiled steel cladding and asbestos cement roof. Good natural light with windows and roof lights. 3 phase power. 12' eaves (18'4" peak). Integral office with kitchen and toilets. Electric roller shutter door. Strip lighting. Excellent car parking.