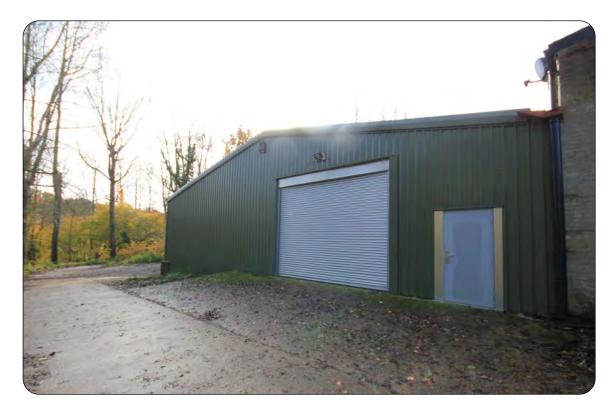

## Description

A refurbished portal framed business unit with profiled steel cladding and asbestos cement roof. Good natural light with windows and roof lights. 3 phase power. 12' eaves (18'4" peak). Integral office with kitchen and toilets. Electric roller shutter door. Strip lighting. Excellent car parking.

## Accommodation

Office & kitchen Warehouse / works

<u>4,777</u> **5,162 sqft** 

385

Terms To Let at **£28,500** pa (£5.50 per sqft) NO vat. Rates to be assessed.

These particulars are provided in good faith but do not form part of a contract. No statements are to be relied upon as statements of fact and parties intending To rely upon the information for any purpose whatsoever must satisfy themselves by inspection or otherwise as to the correctness of each statement.