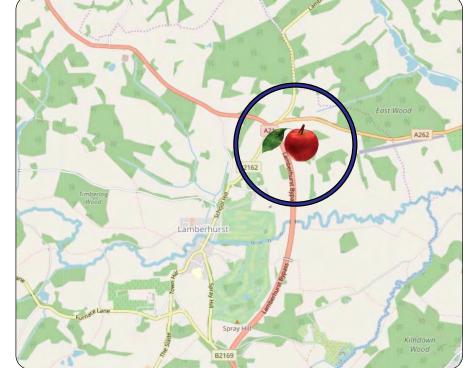

#### Location

The estate is located at the junction of the A21 with the A262 about 7 miles south east of Tunbridge Wells and 1 mile north east of Lamberhurst.