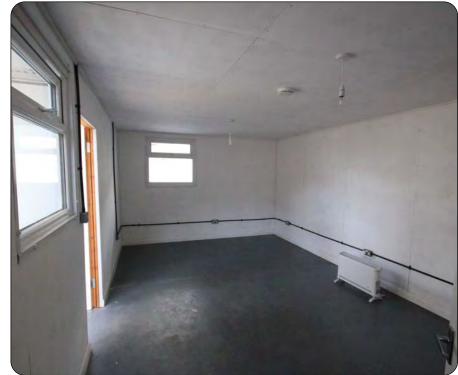

## Description

A refurbished portal framed business unit with profiled steel cladding and asbestos cement roof. Good natural light with windows and roof lights. 3 phase power. 12' eaves (18'4" peak). Integral office with kitchen and toilets. Electric roller shutter door. Strip lighting. Excellent car parking.

## Accommodation

Office & kitchen Warehouse / works

<u>4,777</u> **5,162 sqft** 

385

Terms To Let at **£28,500** pa (£5.50 per sqft) NO vat. Rates to be assessed.

These particulars are provided in good faith but do not form part of a contract. No statements are to be relied upon as statements of fact and parties intending To rely upon the information for any purpose whatsoever must satisfy themselves by inspection or otherwise as to the correctness of each statement.