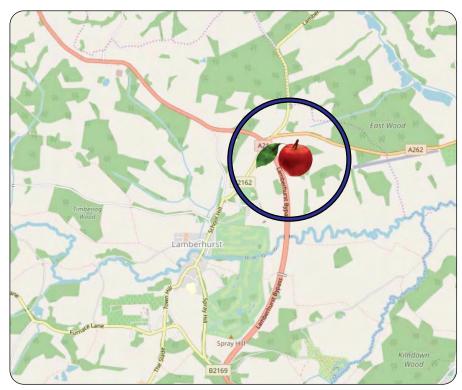

#### Location

The estate is located at the junction of the A21 with the A262 about 7 miles south east of Tunbridge Wells and 1 mile north east of Lamberhurst.