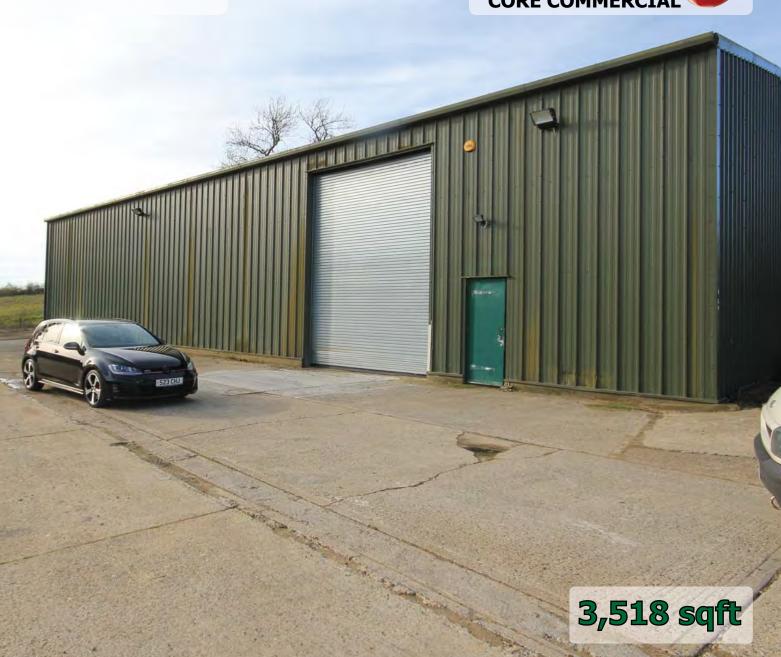

## **Description**

A portal framed business unit with lined profiled steel cladding with roof lights. 3 phase power. 19'6" eaves (23'8" peak). Communal toilet. Two roller shutter doors. Strip lighting. Excellent car parking / yard.

### **Accommodation**

3,518 sqft