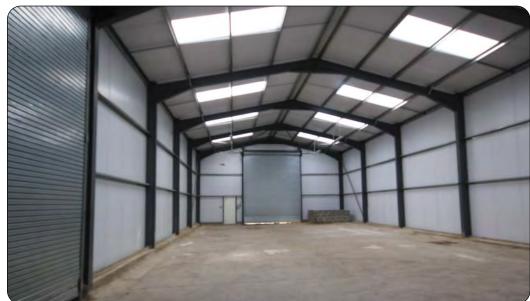

## **Description**

A portal framed business unit with lined profiled steel cladding with roof lights. 3 phase power. 19'6" eaves (23'8" peak). Communal toilet. Two roller shutter doors. Strip lighting. Excellent car parking / yard.