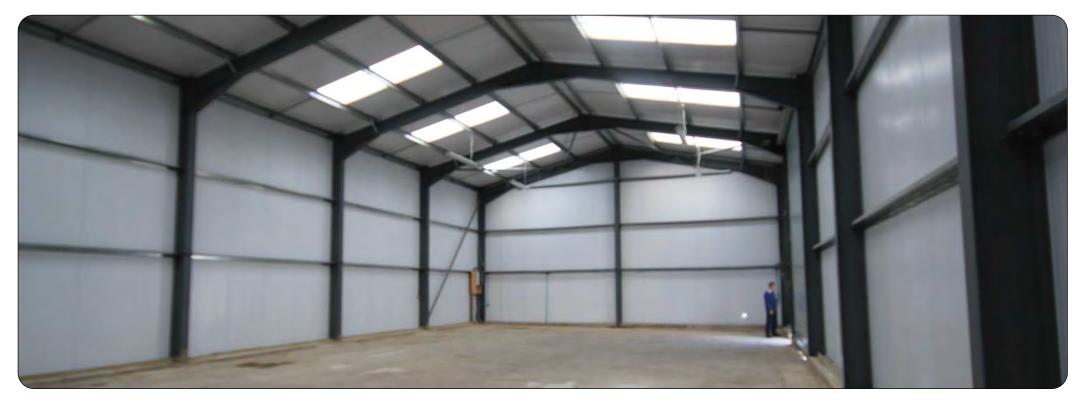

## **Description**

A portal framed business unit with lined profiled steel cladding with roof lights. 3 phase power. 19'6" eaves (23'8" peak). Communal toilet. Two roller shutter doors. Strip lighting. Excellent car parking / yard.