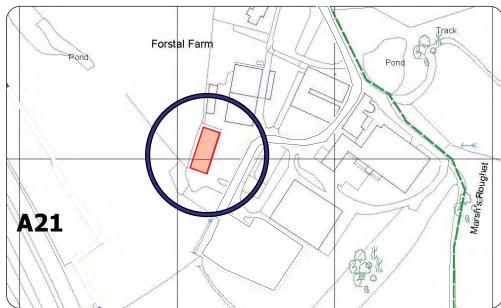

## **Description**

A portal framed business unit with lined profiled steel cladding with roof lights. 3 phase power. 19'6" eaves (23'8" peak). Communal toilet. Two roller shutter doors. Strip lighting. Excellent car parking / yard.

### **Accommodation**

3,518 sqft