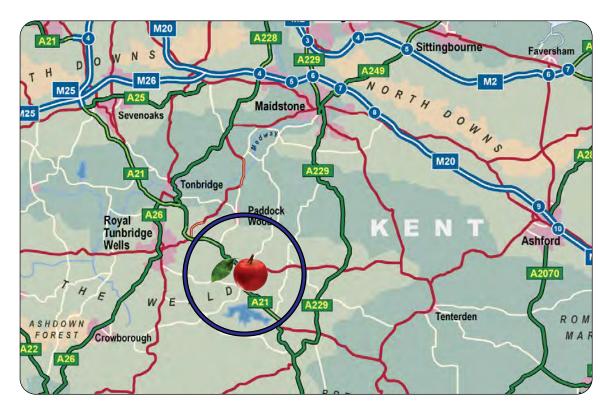

#### Location

The estate is located at the junction of the A21 with the A262 about 7 miles south east of Tunbridge Wells and 1 mile north east of Lamberhurst.