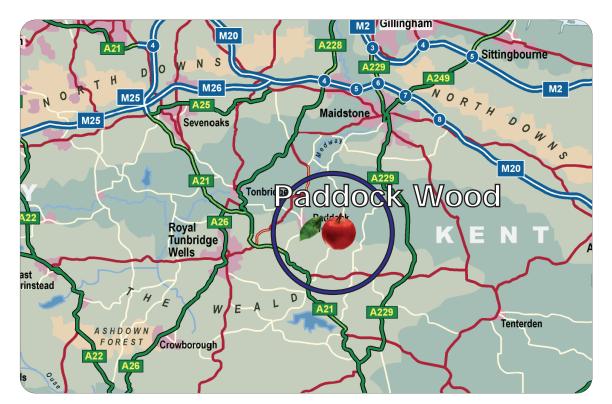

#### Location

Paddock Wood is located 45 miles south east of central London, 10 miles south west of Maidstone and 8 miles north east of Tunbridge Wells. The offices are a 5 minute walk from Paddock Wood railway station, 10 minute from high street shops.