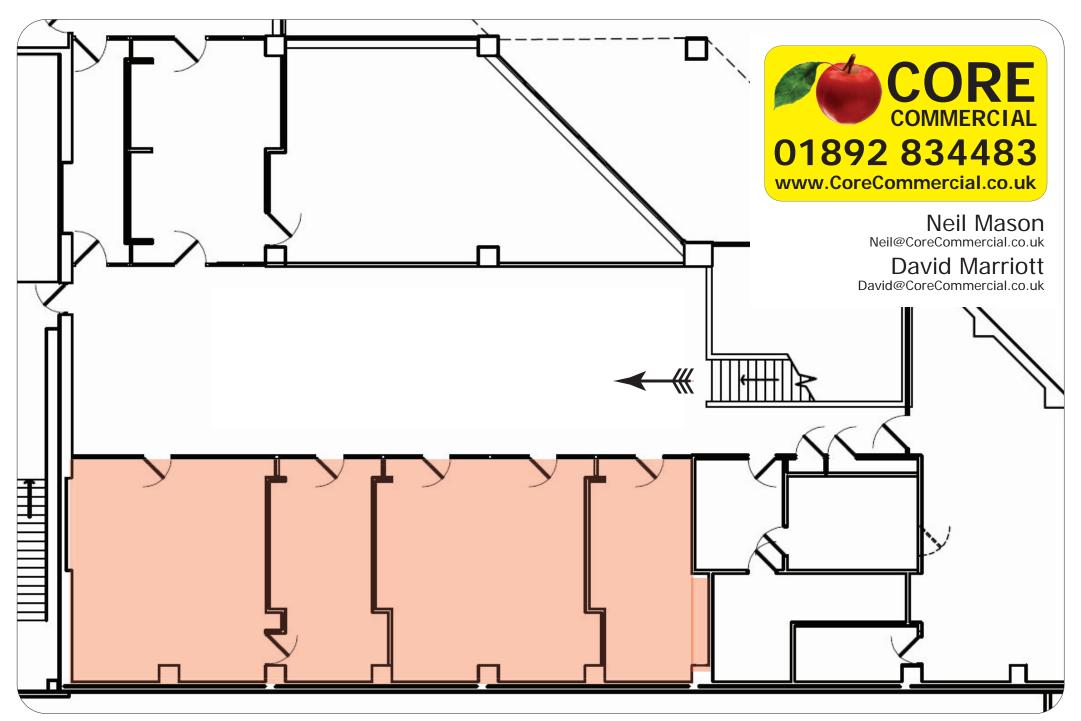

Office 2 – 196 sqft Office 3 – 396 sqft Office 4 – 196 sqft Office 5 – 400 sqft

196 to 1,188 sqft