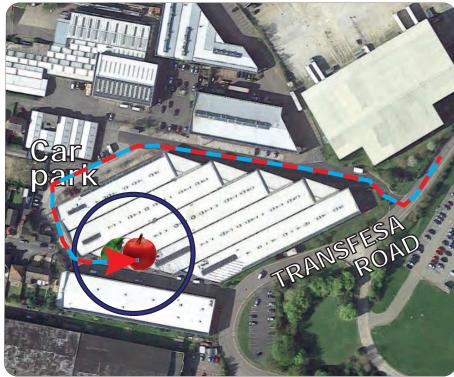

#### Location

Paddock Wood is located 45 miles south east of central London, 10 miles south west of Maidstone and 8 miles north east of Tunbridge Wells. The offices are a 5 minute walk from Paddock Wood railway station, 10 minute from high street shops.