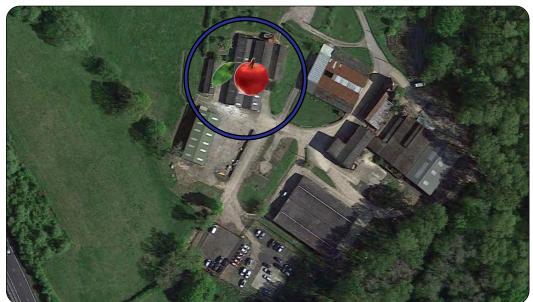

Only one unit remaining

The estate is located at the junction of the A21 with the A262 about 7 miles south east of Tunbridge Wells and 1 mile north east of Lamberhurst.