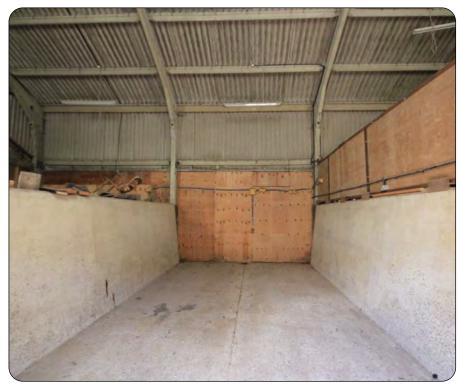

## Description

Basic stores within portal framed building with electricity and water. Car parking available on site.

## **Accommodation**

|         | 860 sqf    |
|---------|------------|
| Store 2 | <u>430</u> |
| Store 1 | 430        |