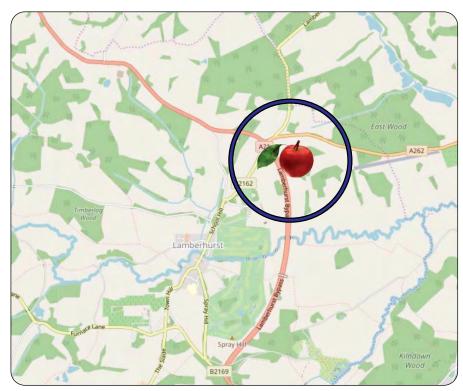

Only one unit remaining

The estate is located at the junction of the A21 with the A262 about 7 miles south east of Tunbridge Wells and 1 mile north east of Lamberhurst.