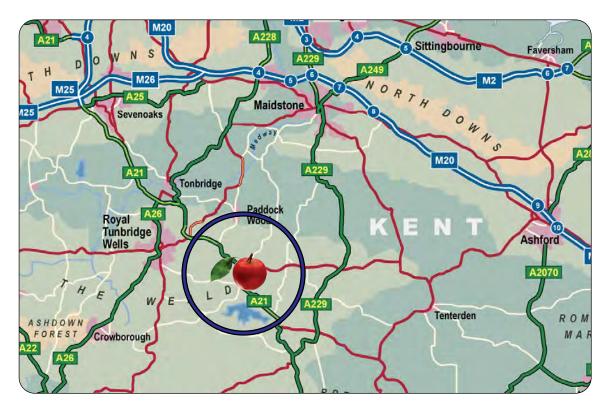

Only one unit remaining

The estate is located at the junction of the A21 with the A262 about 7 miles south east of Tunbridge Wells and 1 mile north east of Lamberhurst.