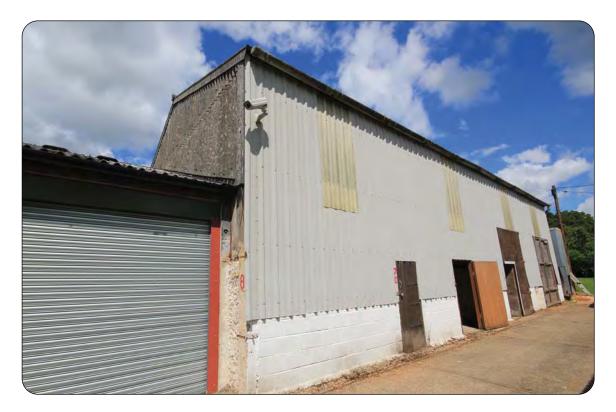

## Description

Basic stores within portal framed building with electricity and water. Car parking available on site.

## **Accommodation**

|         | 860 sqf    |
|---------|------------|
| Store 2 | <u>430</u> |
| Store 1 | 430        |