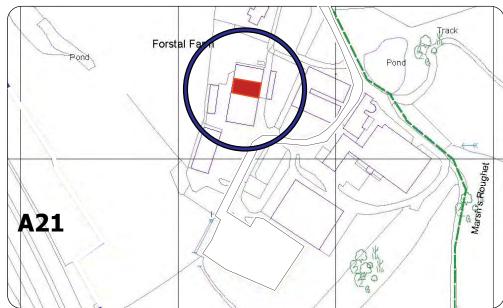

Only one unit remaining

The estate is located at the junction of the A21 with the A262 about 7 miles south east of Tunbridge Wells and 1 mile north east of Lamberhurst.