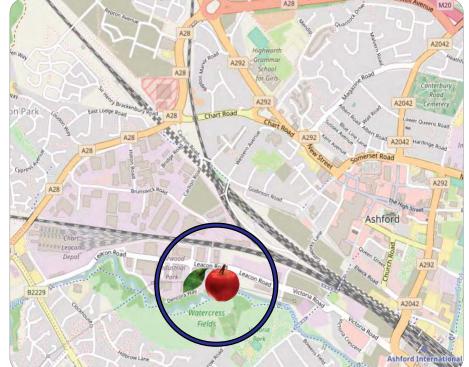

# ASHFORD Kent TN23 4TW

#### Location

Located 0.6 miles southwest of the town centre and International Railway Station and about 1 mile from junction 9 of the M20 motorway