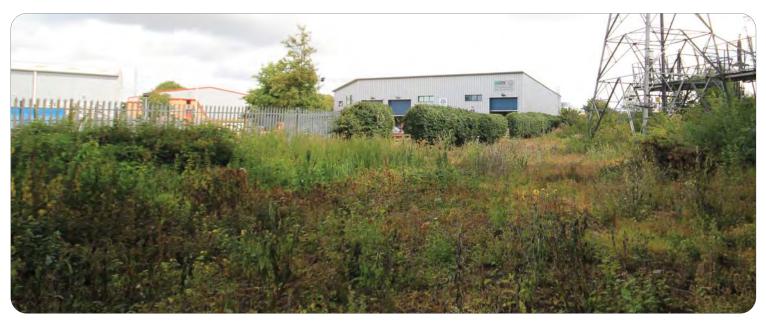

### Description

An open site adjoining Stag Enterprise Park with type 1 roadstone surface.

## 0.5 Acre