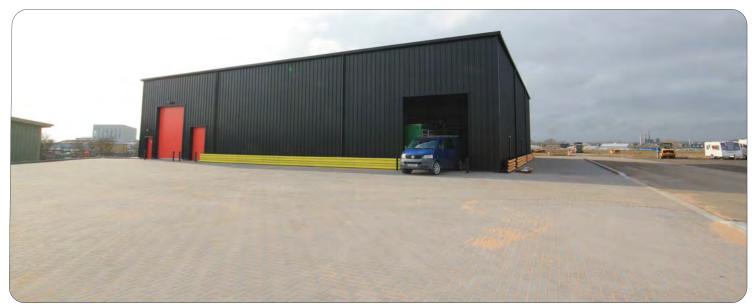

#### **Description**

The buildings will be of portal frame construction with box profile plastisol cladding, 30 ft eaves height, 10% roof lights, roller shutter & sectional doors to shell finish ready for tenants internal fit-out. Wharfage for ships up to 300ft. Manned 24 hour security.