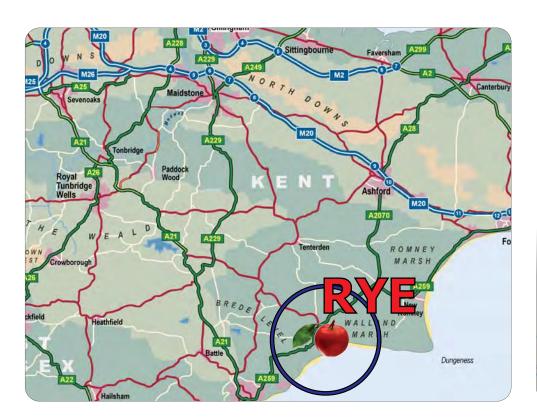

#### Location

Rye is situated about 15 miles south of Ashford, 10 miles north east of Hastings on the A259 coastal trunk road. South of Rye, off the A259 Hastings Road on Harbour Road.