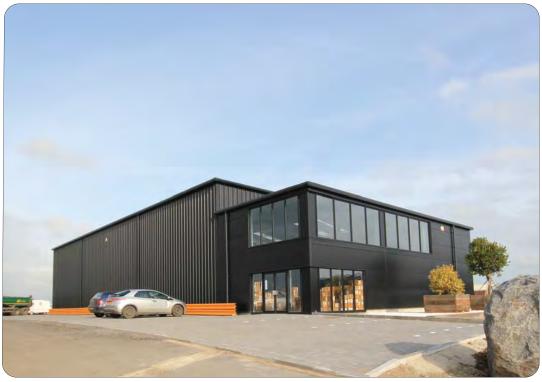

#### **Description**

The buildings will be of portal frame construction with box profile plastisol cladding, 30 ft eaves height, 10% roof lights, roller shutter & sectional doors to shell finish ready for tenants internal fit-out. Wharfage for ships up to 300ft. Manned 24 hour security.