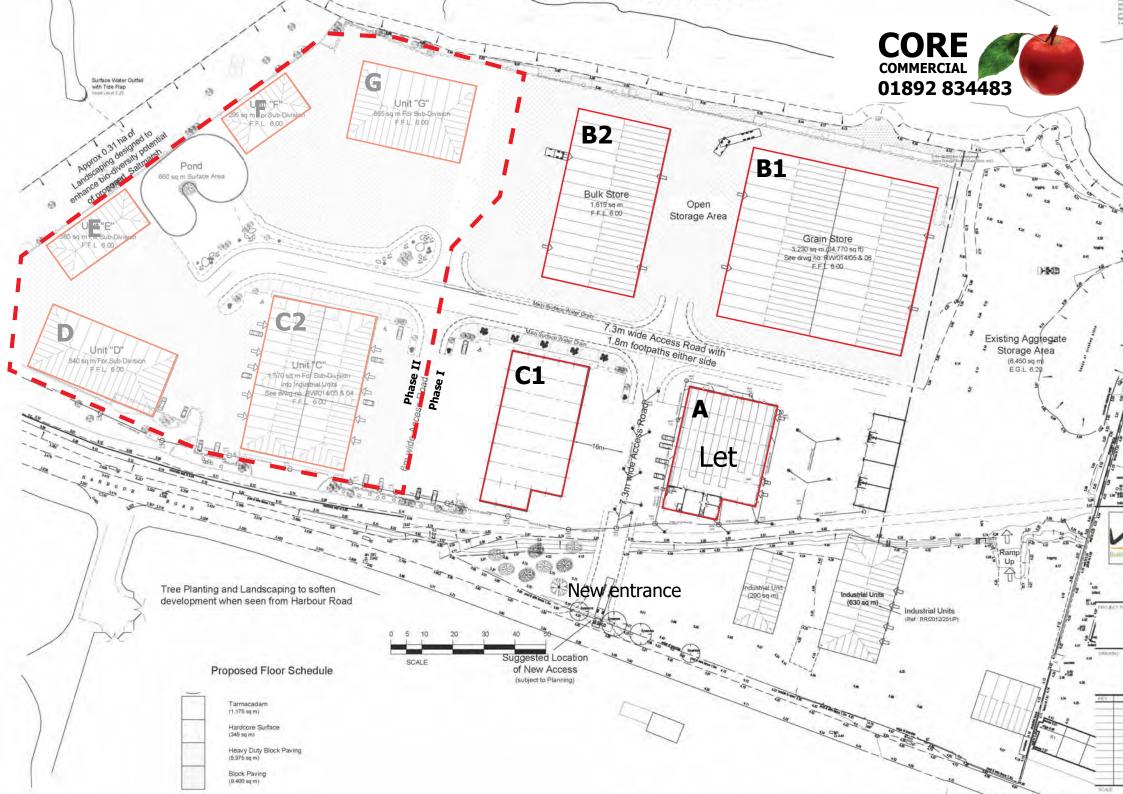

#### **Description**

The buildings will be of portal frame construction with box profile plastisol cladding, 30 ft eaves height, 10% roof lights, roller shutter & sectional doors to shell finish ready for tenants internal fit-out. Wharfage for ships up to 300ft. Manned 24 hour security.

| Phase I  | B1  | 34,770       |
|----------|-----|--------------|
|          | B2  | 17,380       |
|          | C1/ | 12,310       |
| Phase II | C2  | 16,900       |
|          | D   | 9,040        |
|          | Е   | 3,930        |
|          | F   | 3,170        |
|          | G   | 9,310        |
| Total    |     | 106,810 sqft |