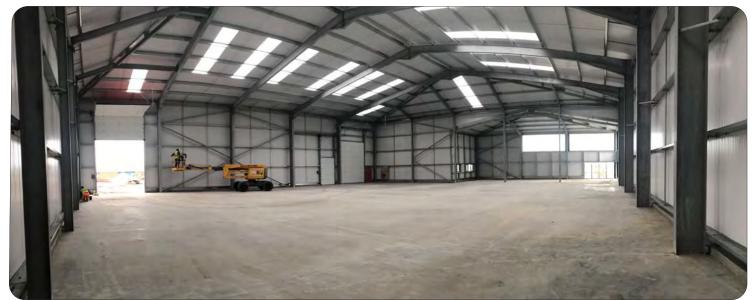

#### **Description**

The buildings will be of portal frame construction with box profile plastisol cladding, 30 ft eaves height, 10% roof lights, roller shutter & sectional doors to shell finish ready for tenants internal fit-out. Wharfage for ships up to 300ft. Manned 24 hour security.