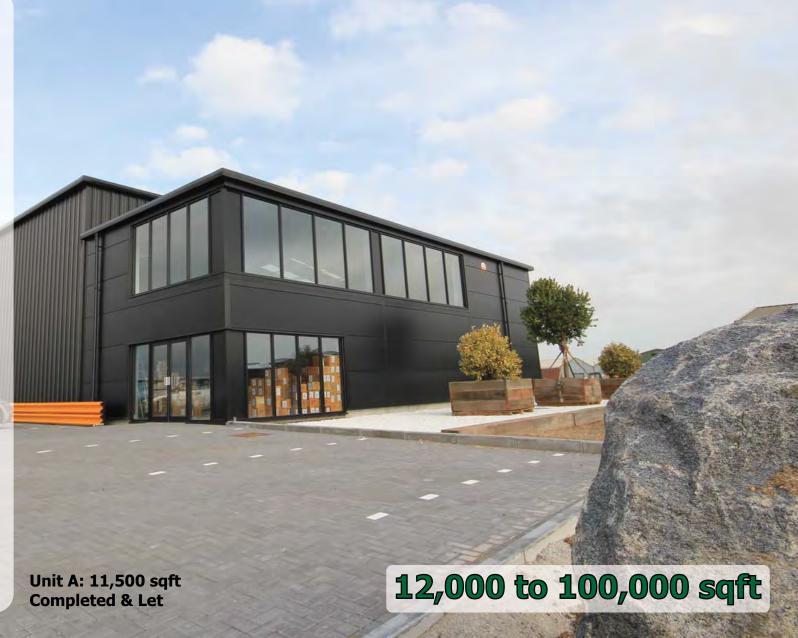

#### **Description**

The buildings will be of portal frame construction with box profile plastisol cladding, 30 ft eaves height, 10% roof lights, roller shutter & sectional doors to shell finish ready for tenants internal fit-out. Wharfage for ships up to 300ft. Manned 24 hour security.