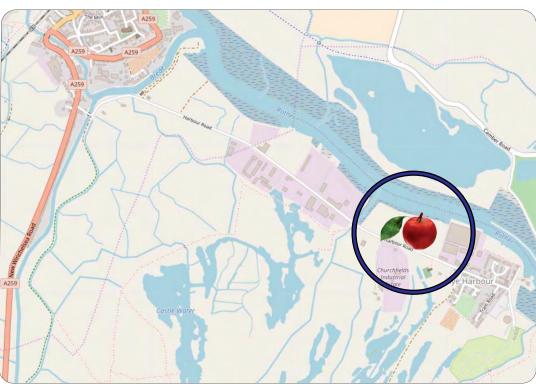

#### Location

Rye is situated about 15 miles south of Ashford, 10 miles north east of Hastings on the A259 coastal trunk road. South of Rye, off the A259 Hastings Road on Harbour Road.