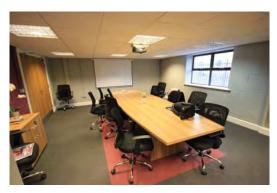

#### **Description**

A portal framed building with brick and profiled cladding. The offices have air conditioning / electric heating, double glazed windows on 3 sides, suspended ceilings, recessed lighting and CAT 5 cabling. The warehouse has 14 ft clear height, 3 phase power, 2 electrical sectional access doors, goods lift and lighting. The site is fully fenced and gated. 12 parking spaces.