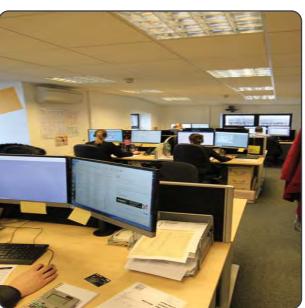

#### **Description**

A portal framed building with brick and profiled cladding. The offices have air conditioning / electric heating, double glazed windows on 3 sides, suspended ceilings, recessed lighting and CAT 5 cabling. The warehouse has 14 ft clear height, 3 phase power, 2 electrical sectional access doors, goods lift and lighting. The site is fully fenced and gated. 12 parking spaces.