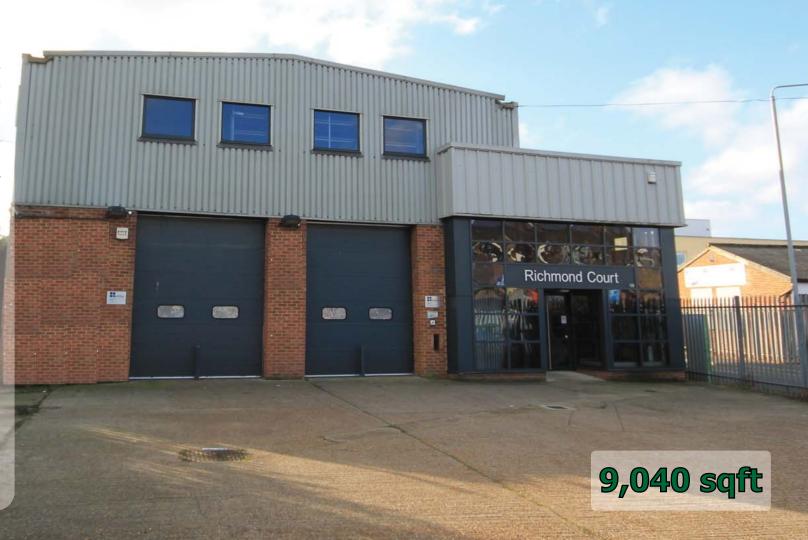

#### **Description**

A portal framed building with brick and profiled cladding. The offices have air conditioning / electric heating, double glazed windows on 3 sides, suspended ceilings, recessed lighting and CAT 5 cabling. The warehouse has 14 ft clear height, 3 phase power, 2 electrical sectional access doors, goods lift and lighting. The site is fully fenced and gated. 12 parking spaces.

 Ground
 Warehouse
 2 710

 Offices
 1 270

 Mezz
 Stores
 760

 Offices
 980

 First
 Stores
 2 400

 Office
 920

 Total
 9 040 sqft