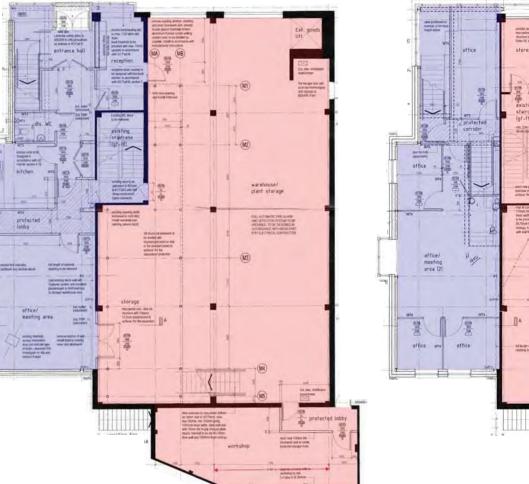

 Ground
 Warehouse
 2 710

 Offices
 1 270

 Mezz
 Stores
 760

 Offices
 980

 First
 Stores
 2 400

 Office
 920

 Total
 9 040 sqft

# Ground

#### Mezzanine