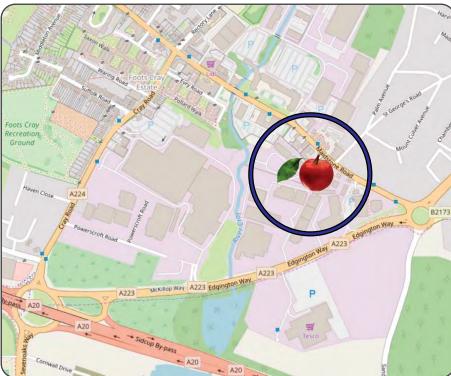

#### Location

Situated to the east of Sidcup at Footscray close to the A223 and 0.7 mile from the junction with the dualled A20 in a mixed use area and within 5 miles of J3 of M25.