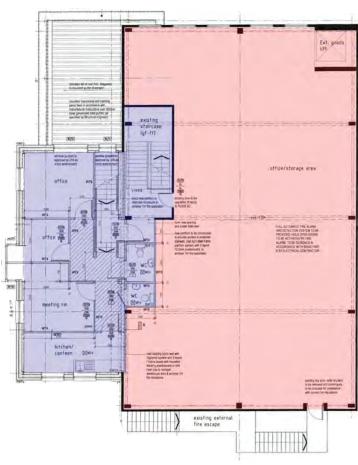

 Ground
 Warehouse
 2 710

 Offices
 1 270

 Mezz
 Stores
 760

 Offices
 980

 First
 Stores
 2 400

 Office
 920

 Total
 9 040 sqft

### First

existing t escape si