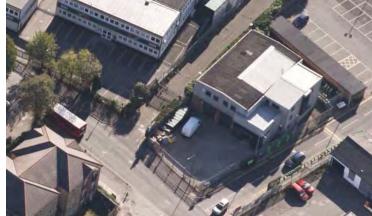

#### Location

Situated to the east of Sidcup at Footscray close to the A223 and 0.7 mile from the junction with the dualled A20 in a mixed use area and within 5 miles of J3 of M25.

#### **Description**

A portal framed building with brick and profiled cladding. The offices have air conditioning / electric heating, double glazed windows on 3 sides, suspended ceilings, recessed lighting and CAT 5 cabling. The warehouse has 14 ft clear height, 3 phase power, 2 electrical sectional access doors, goods lift and lighting. The site is fully fenced and gated. 12 parking spaces.