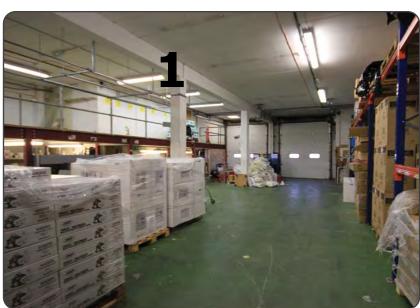

#### **Description**

A portal framed building with brick and profiled cladding. The offices have air conditioning / electric heating, double glazed windows on 3 sides, suspended ceilings, recessed lighting and CAT 5 cabling. The warehouse has 14 ft clear height, 3 phase power, 2 electrical sectional access doors, goods lift and lighting. The site is fully fenced and gated. 12 parking spaces.