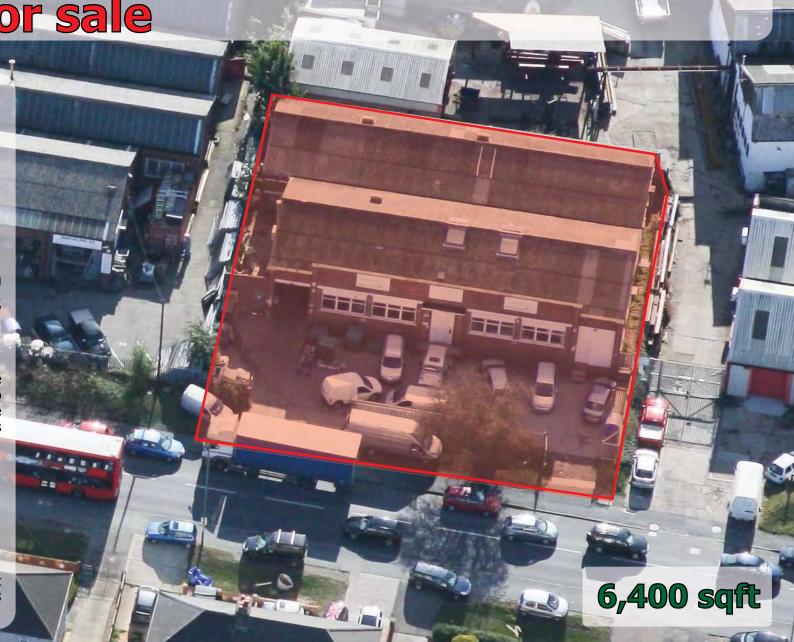

#### Description

A detached steel truss factory warehouse with brick elevations. Paling fenced yard to front and side with 2 sets of gates. 3 phase power. M&F toilets. Kitchen. 13 ft eaves height (19 ft peak). Available October 2017.

Workshop 6,113 First floor office 255

6,368 sqft

Mezzanine 166 sqft Total site area 10,310 sqft