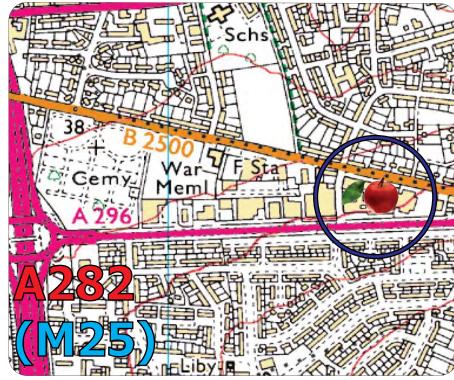

#### Location

The property is located fronting Watling Street close to its junction with Princes Road, 0.7 mile from junction 1b of M25 motorway / A282.