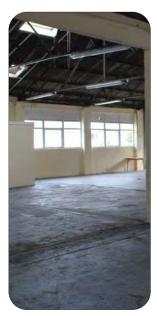

#### Description

A detached steel truss factory warehouse with brick elevations. Paling fenced yard to front and side with 2 sets of gates. 3 phase power. M&F toilets. Kitchen. 13 ft eaves height (19 ft peak). Available October 2017.