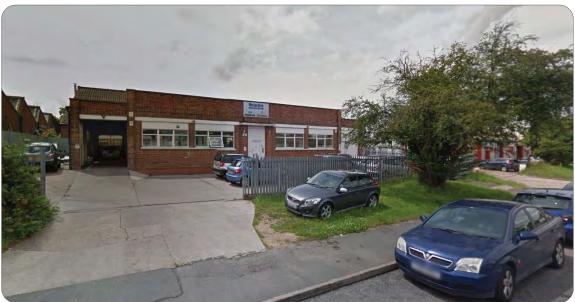

#### Description

A detached steel truss factory warehouse with brick elevations. Paling fenced yard to front and side with 2 sets of gates. 3 phase power. M&F toilets. Kitchen. 13 ft eaves height (19 ft peak). Available October 2017.