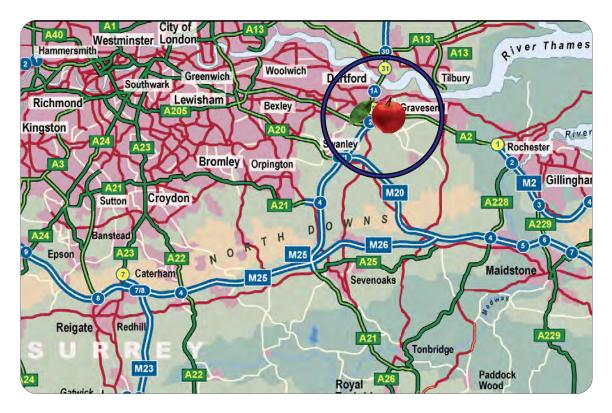

#### Location

The property is located fronting Watling Street close to its junction with Princes Road, 0.7 mile from junction 1b of M25 motorway / A282.