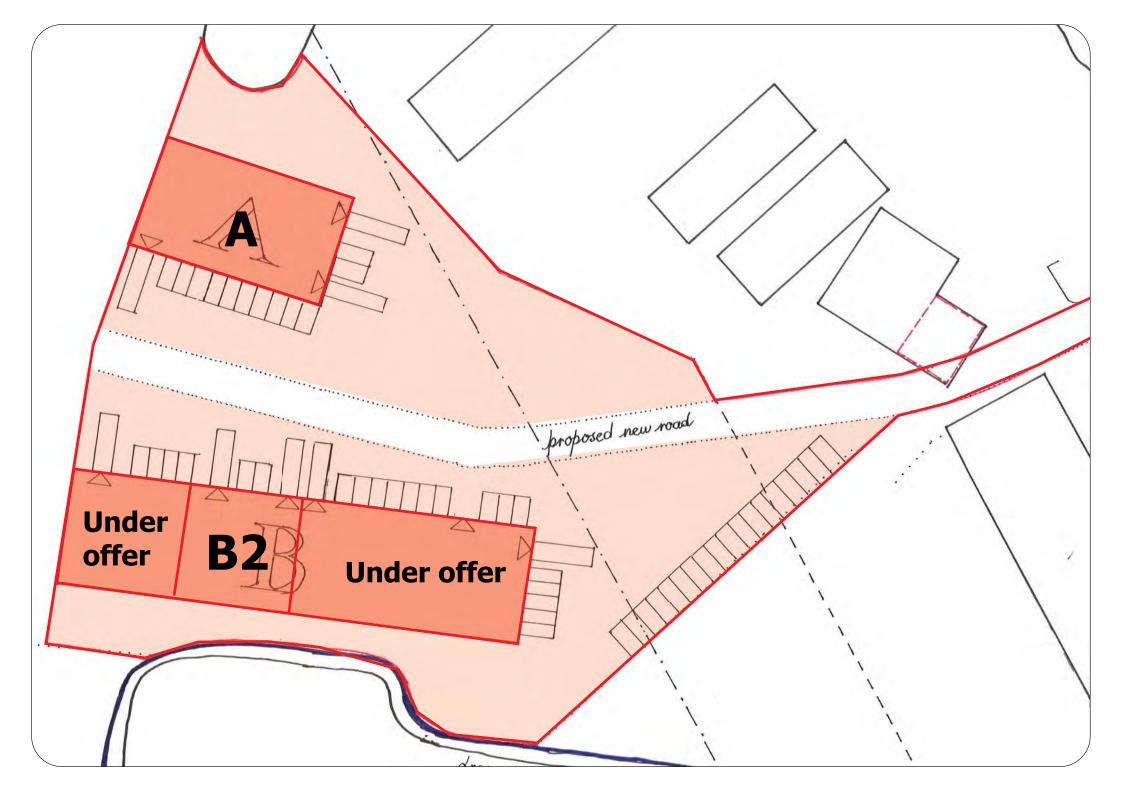

| Unit | Size sqft | Availability |
|------|-----------|--------------|
| Α    | 5,900     | Soon         |
| B1   | 7,000     | Under offer  |
| B2   | 3,535     | Now          |
| B3   | 3,535     | Under offer  |