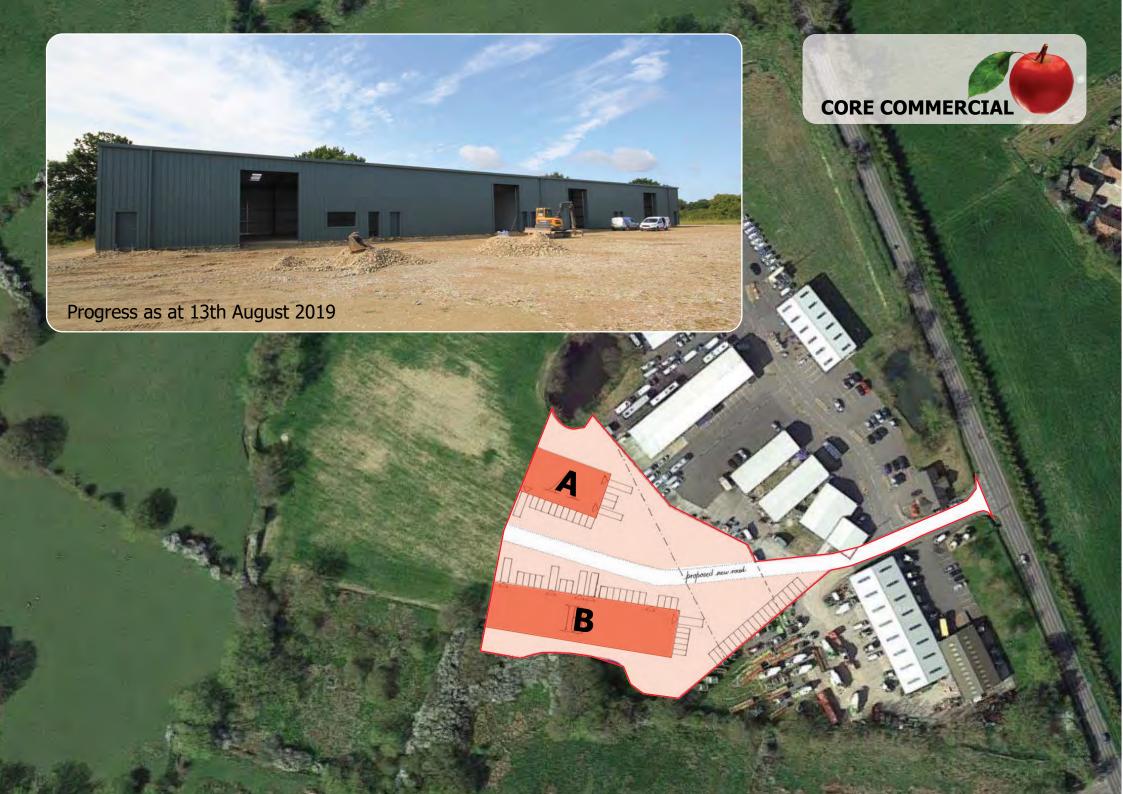

#### Location

The next phase of this modern estate located north of Headcorn, 8 miles southeast of Maidstone on the A274.

#### Description

A new development of industrial and warehouse units (B1, B2 and B8 uses). Portal frame construction with insulated profiled steel cladding. Sectional up and over access and personnel doors. Concrete forecourts. 3 phase power. Shell finish. No hours of use restriction.

| Unit | Size sqft | Availability |
|------|-----------|--------------|
| Α    | 5,900     | Soon         |
| B1   | 7,000     | Under offer  |
| B2   | 3,535     | Now          |
| B3   | 3,535     | Under offer  |