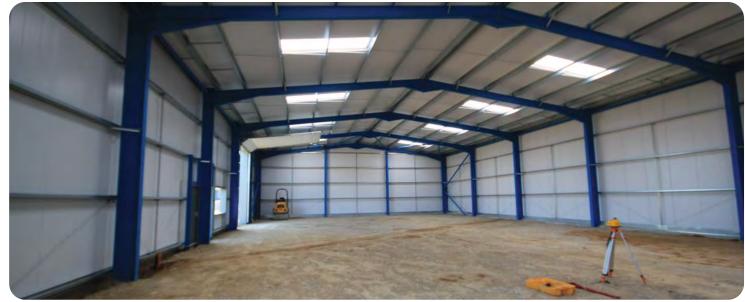

#### Description

A new development of industrial and warehouse units (B1, B2 and B8 uses). Portal frame construction with insulated profiled steel cladding. Sectional up and over access and personnel doors. Concrete forecourts. 3 phase power. Shell finish. No hours of use restriction.

# **Available Now!**

Progress as at 11-9-2019