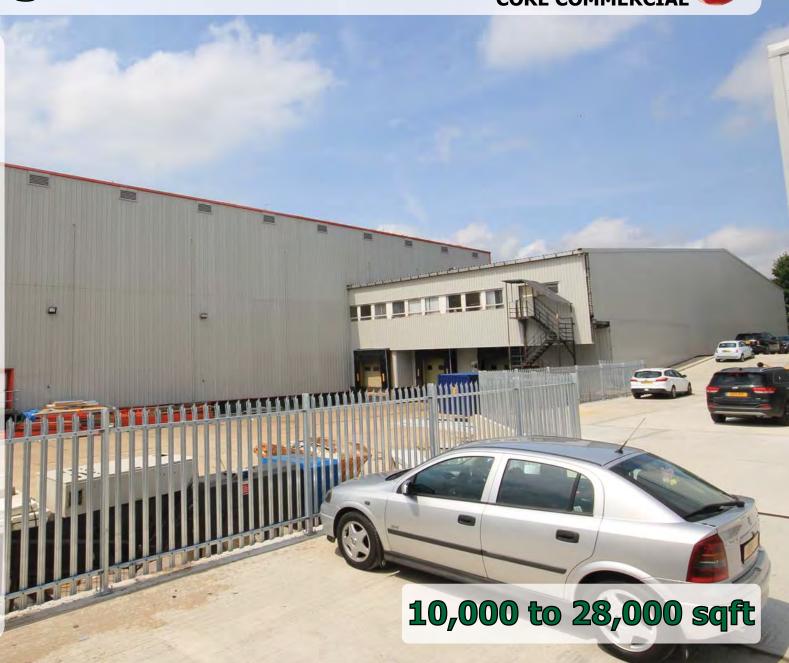

#### **Description**

Fully racked high bay warehousing, former cold stores. 3 phase power. Dock loading with potential for level loading. Sodium lights. Store A: (height 27'6") Fitted with 1,500 pallets (1,500 tons) racking. Store B: (height 42'7") Fitted with 3,684 pallets (3,684 tons) heavy duty automatic moving racking.

Warehouse A 9,886
Warehouse B 15,710
Loading 1,150
First floor offices 1,090

Total **27,836 sqft** 