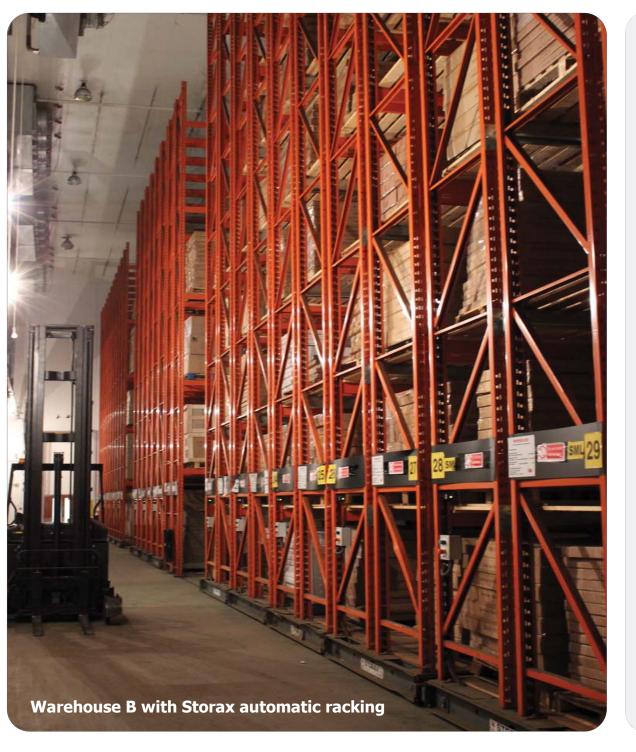

#### **Description**

Fully racked high bay warehousing, former cold stores. 3 phase power. Dock loading with potential for level loading. Sodium lights. Store A: (height 27'6") Fitted with 1,500 pallets (1,500 tons) racking. Store B: (height 42'7") Fitted with 3,684 pallets (3,684 tons) heavy duty automatic moving racking.