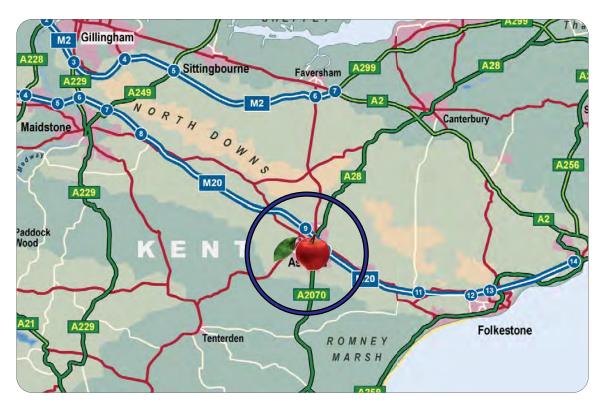

#### Location

Ashford lies off junctions 9 and 10 of the M20 between Maidstone and the Channel Tunnel & Coastal Ports. The property is on the established Henwood Industrial Estate with easy access to junction 10 on the M20 motorway.