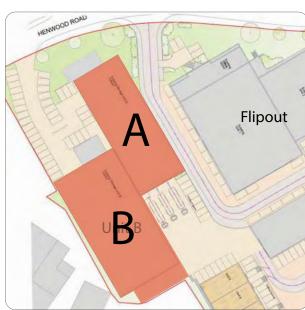

#### **Description**

Fully racked high bay warehousing, former cold stores. 3 phase power. Dock loading with potential for level loading. Sodium lights. Store A: (height 27'6") Fitted with 1,500 pallets (1,500 tons) racking. Store B: (height 42'7") Fitted with 3,684 pallets (3,684 tons) heavy duty automatic moving racking.

Warehouse A 9,886
Warehouse B 15,710
Loading 1,150
First floor offices 1,090

Total **27,836 sqft** 