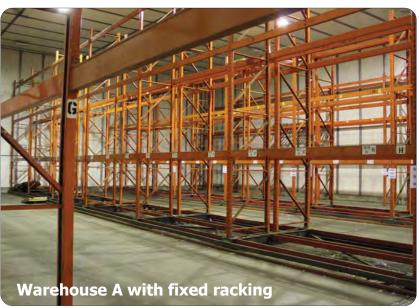

#### **Description**

Fully racked high bay warehousing, former cold stores. 3 phase power. Dock loading with potential for level loading. Sodium lights. Store A: (height 27'6") Fitted with 1,500 pallets (1,500 tons) racking. Store B: (height 42'7") Fitted with 3,684 pallets (3,684 tons) heavy duty automatic moving racking.