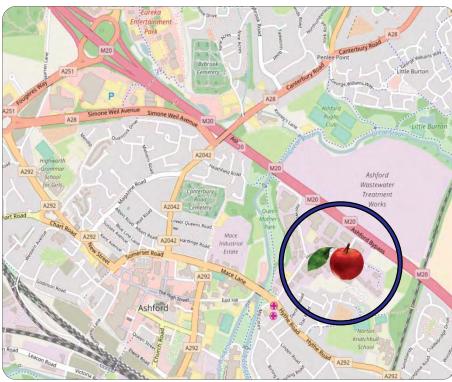

#### Location

Ashford lies off junctions 9 and 10 of the M20 between Maidstone and the Channel Tunnel & Coastal Ports. The property is on the established Henwood Industrial Estate with easy access to junction 10 on the M20 motorway.