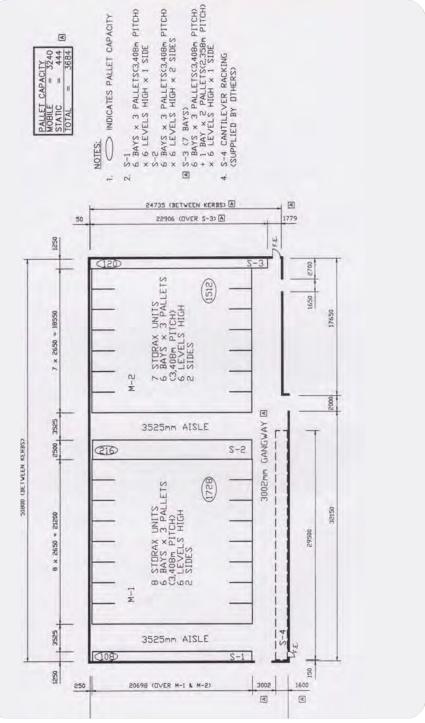

#### **Description**

Fully racked high bay warehousing, former cold stores. 3 phase power. Dock loading with potential for level loading. Sodium lights. Store A: (height 27'6") Fitted with 1,500 pallets (1,500 tons) racking. Store B: (height 42'7") Fitted with 3,684 pallets (3,684 tons) heavy duty automatic moving racking.

Warehouse A 9,886
Warehouse B 15,710
Loading 1,150
First floor offices 1,090

Total **27,836 sqft** 