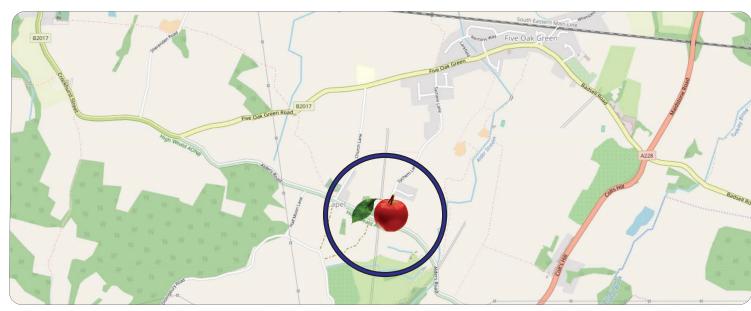

#### Location

Located between Tonbridge and Paddock Wood in a rural setting at the junction of Alders Road and Sychem Lane.