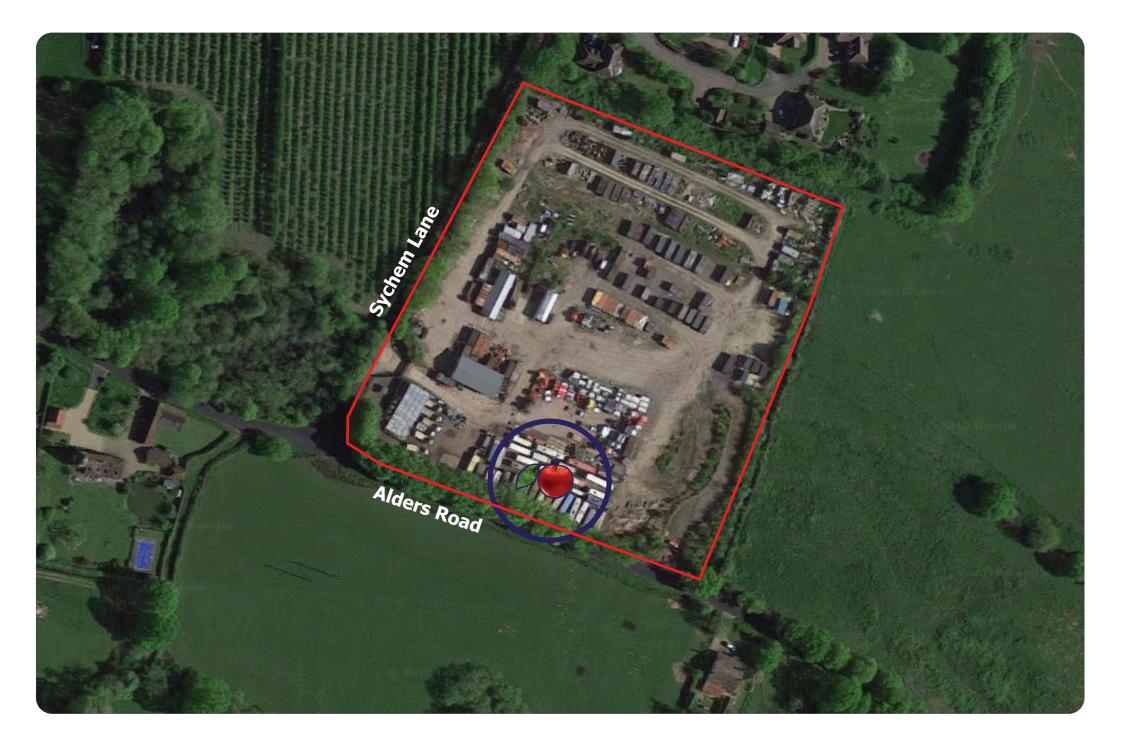

#### Location

Located between Tonbridge and Paddock Wood in a rural setting at the junction of Alders Road and Sychem Lane.

#### Description

A secure level yard gated and fenced Hard core and road scraping surface. Mains water. Electricity. Container Office, store and toilets

### Circa 12,250 sqft

(0.28 acre)