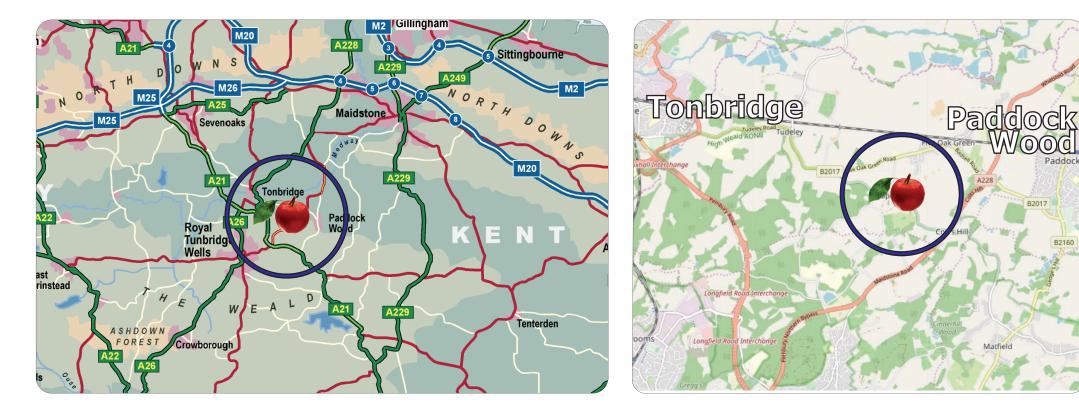

#### Location

Located between Tonbridge and Paddock Wood in a rural setting at the junction of Alders Road and Sychem Lane.