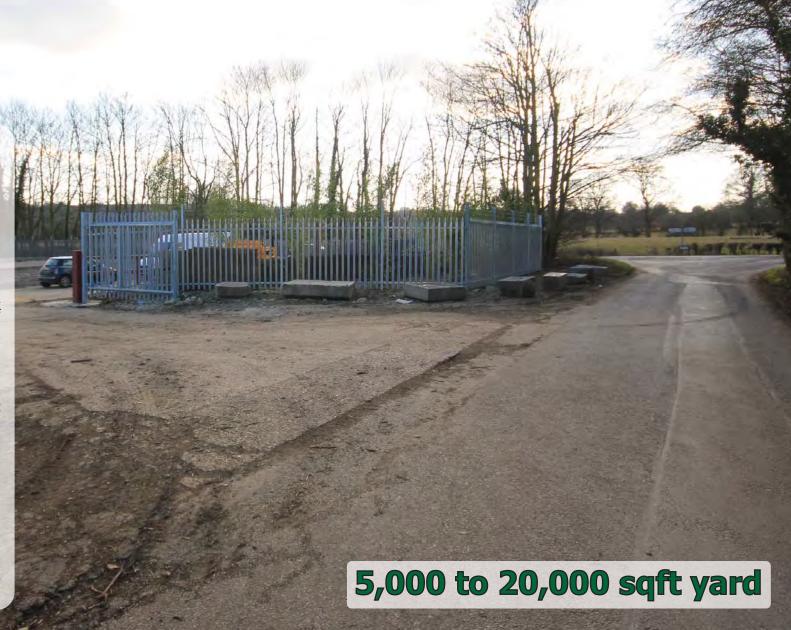

#### **Description**

A large secure level site sub-divisible into individual self contained areas with Heras fencing. Site is gated and fenced with 6ft paling. Hard core and road scraping surface. Mains water. Electricity. Communal toilet. Access during normal business hours only.

#### 5,000 to 20,000 sqft

(0.1 to 0.5 acre)