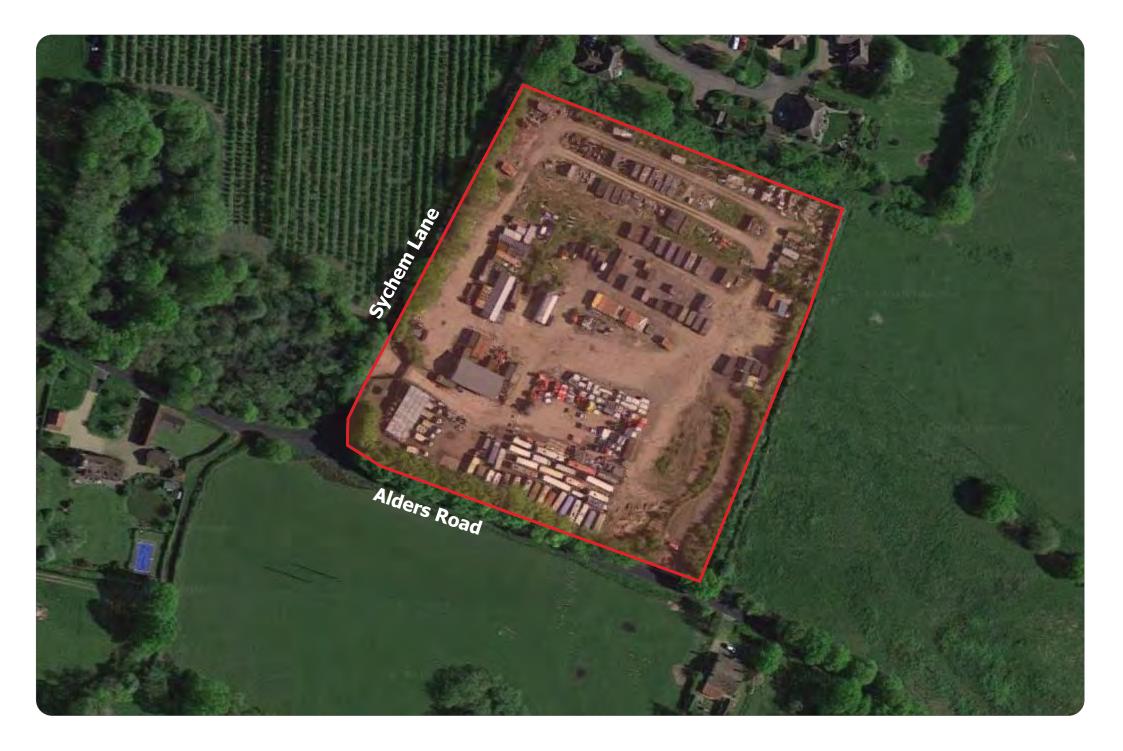

#### Location

Located between Tonbridge and Paddock Wood in a rural setting at the junction of Alders Road and Sychem Lane.

#### **Description**

A large secure level site sub-divisible into individual self contained areas with Heras fencing. Site is gated and fenced with 6ft paling. Hard core and road scraping surface. Mains water. Electricity. Communal toilet. Access during normal business hours only.