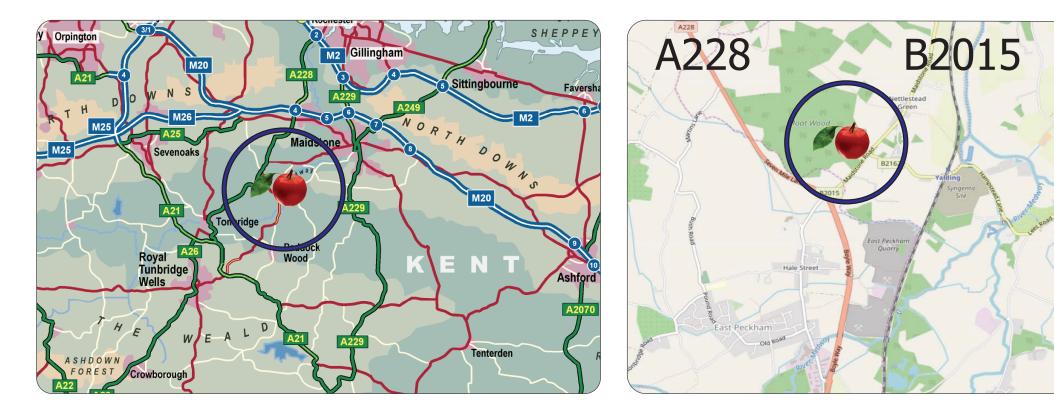

## Location

The property fronts the B2015 just off of the dualled Hale Street By-Pass, south west of Maidstone, within 7 miles of the M20 and M26 motorways.