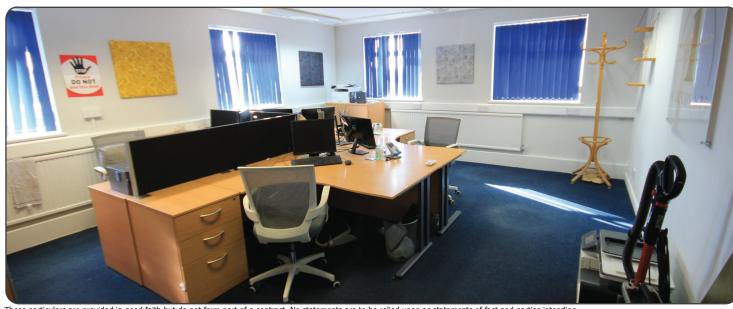

## Description

Offices/store with ample parking. Communal male & female toilets and kitchenette. Good natural light. Carpet, cat 2 lighting, perimeter trunking and central heating.

| Ground Office/store | 117      |
|---------------------|----------|
| First Office        | 305      |
| Total               | 422 sqft |