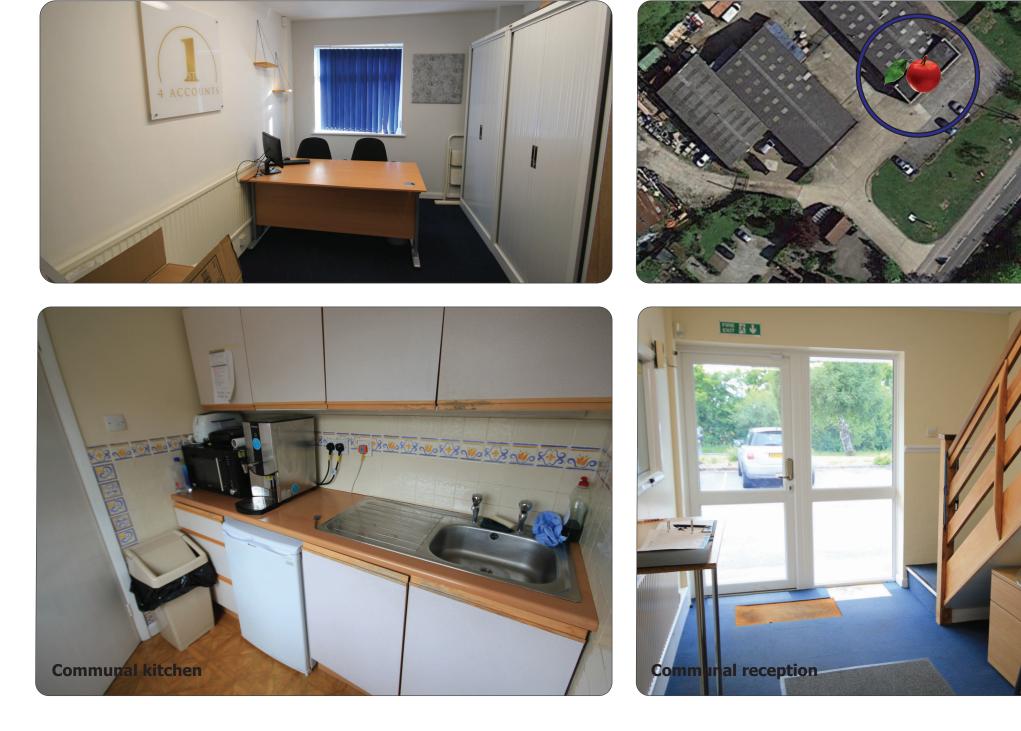

## Description

Offices/store with ample parking. Communal male & female toilets and kitchenette. Good natural light. Carpet, cat 2 lighting, perimeter trunking and central heating.

| Ground Office/store | 117      |
|---------------------|----------|
| First Office        | 305      |
| Total               | 422 sqft |