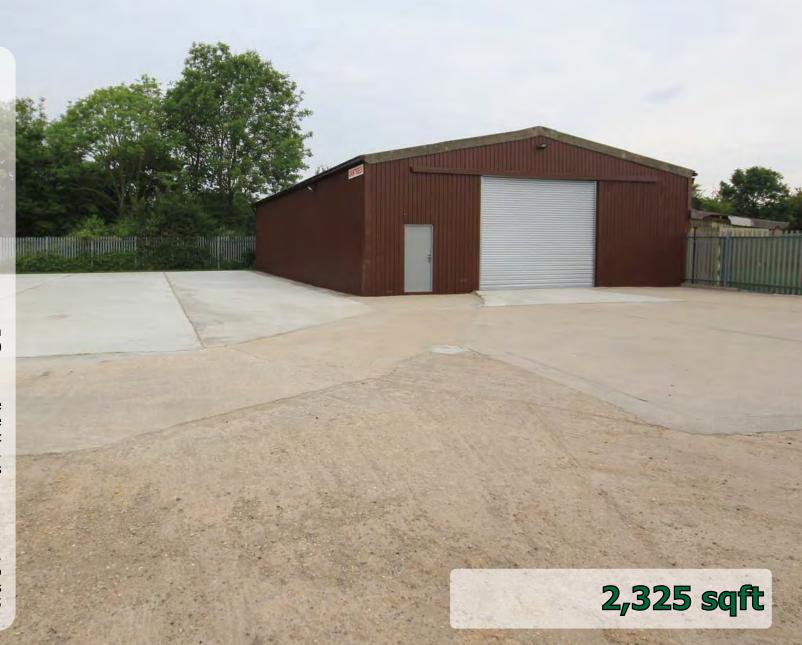

### **Description**

A modern portal framed unit set in secure mainly concreted site of circa 0.34 acre (14,930 sqft) with paling fencing. Electric roller shutter door, strip lighting, w/c, kitchen, single phase power, concrete floor, eaves height 13.65ft (peak 17ft).

## 2,325 sqft