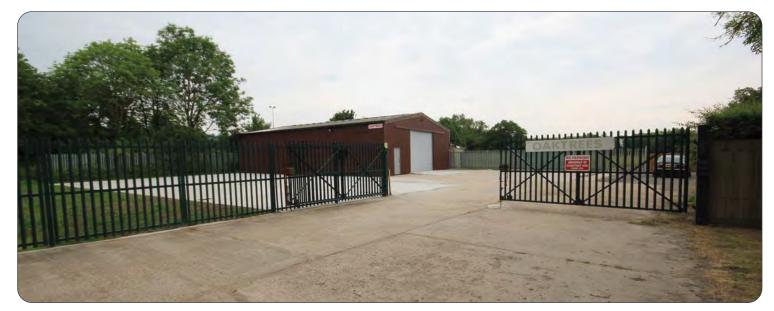

### **Description**

A modern portal framed unit set in secure mainly concreted site of circa 0.34 acre (14,930 sqft) with paling fencing. Electric roller shutter door, strip lighting, w/c, kitchen, single phase power, concrete floor, eaves height 13.65ft (peak 17ft).