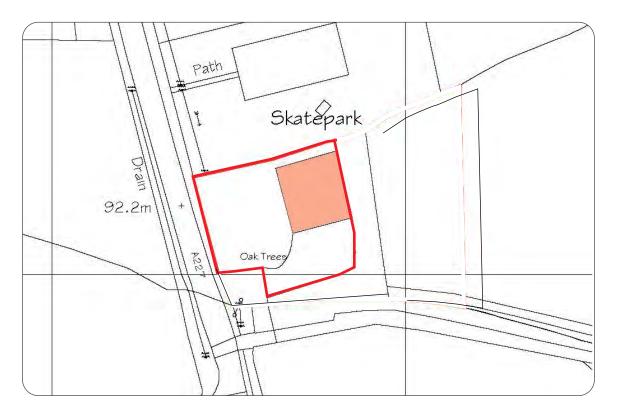

#### Location

Just off the A227 north of Borough Green about 1 mile from the junction of the A20 with the M20 and 10 miles to M25.

### **Description**

A modern portal framed unit set in secure mainly concreted site of circa 0.34 acre (14,930 sqft) with paling fencing. Electric roller shutter door, strip lighting, w/c, kitchen, single phase power, concrete floor, eaves height 13.65ft (peak 17ft).