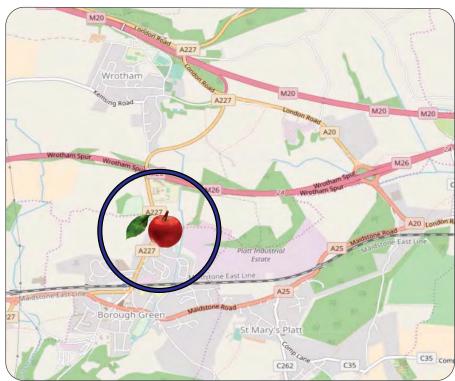

#### Location

Just off the A227 north of Borough Green about 1 mile from the junction of the A20 with the M20 and 10 miles to M25.