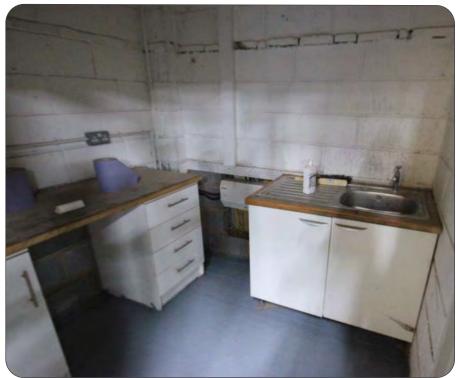

### **Description**

A modern portal framed unit set in secure mainly concreted site of circa 0.34 acre (14,930 sqft) with paling fencing. Electric roller shutter door, strip lighting, w/c, kitchen, single phase power, concrete floor, eaves height 13.65ft (peak 17ft).