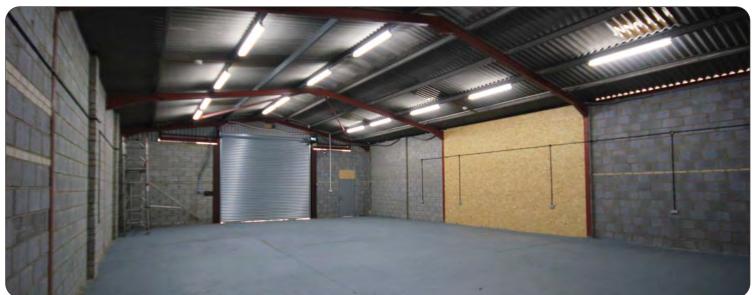

### **Description**

A modern portal framed unit set in secure mainly concreted site of circa 0.34 acre (14,930 sqft) with paling fencing. Electric roller shutter door, strip lighting, w/c, kitchen, single phase power, concrete floor, eaves height 13.65ft (peak 17ft).