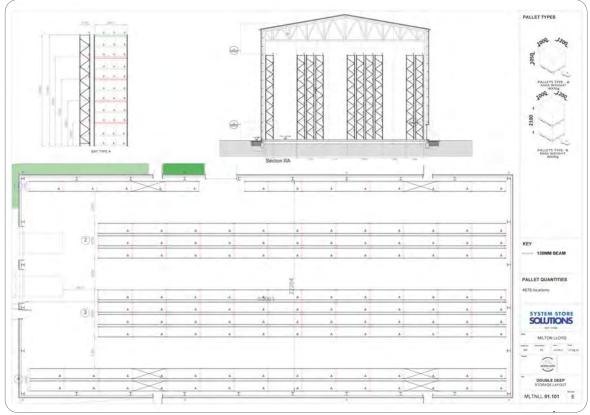

#### Description

A new fully racked high bay warehouse: 3 phase power. 46ft eaves. Insulated cladding. 2 dock levellers and 1 level electric loading door, LED warehouse lights. **No restriction on hours of use**.

Pallet Spaces 12,500 sqft 4,078