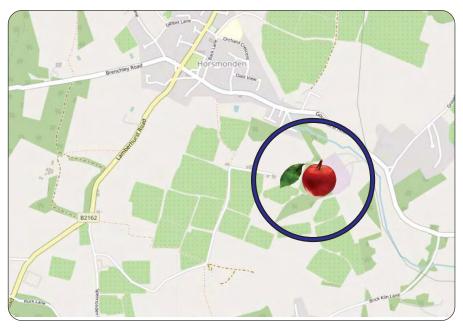

#### Location

Horsmonden lies on the B2162 about 6 miles east of Tunbridge Wells off the A21 and A262, north of Goudhurst. The property is East of Horsmonden village on Goudhurst Road.