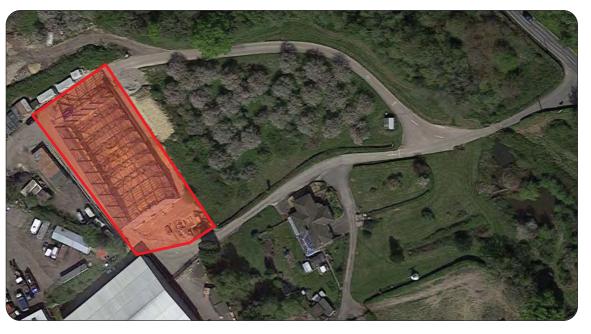

#### Location

Horsmonden lies on the B2162 about 6 miles east of Tunbridge Wells off the A21 and A262, north of Goudhurst. The property is East of Horsmonden village on Goudhurst Road.

#### Description

A new fully racked high bay warehouse: 3 phase power. 46ft eaves. Insulated cladding. 2 dock levellers and 1 level electric loading door, LED warehouse lights. **No restriction on hours of use**.