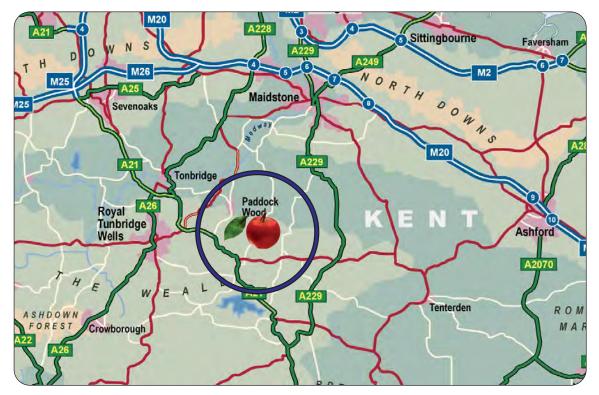

#### Location

Horsmonden lies on the B2162 about 6 miles east of Tunbridge Wells off the A21 and A262, north of Goudhurst. The property is East of Horsmonden village on Goudhurst Road.