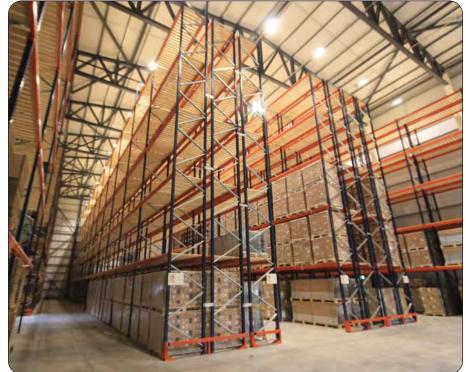

#### Description

A new fully racked high bay warehouse: 3 phase power. 46ft eaves. Insulated cladding. 2 dock levellers and 1 level electric loading door, LED warehouse lights. **No restriction on hours of use**.

Pallet Spaces 12,500 sqft 4,078