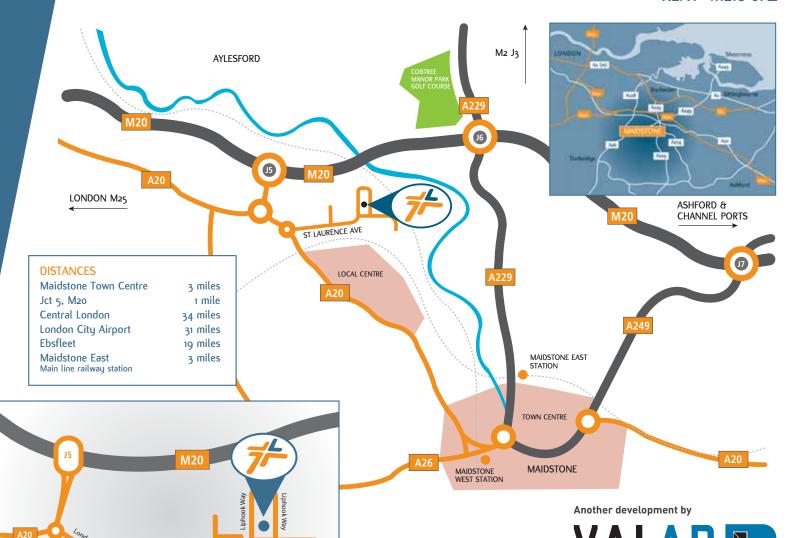

#### LOCATION

20/20 Maidstone is an established business estate situated within 0.5 mile of Jct.5 of the M20 and 4 miles west of Maidstone Town Centre.

The estate includes other office occupiers such as: Maidstone Housing Trust, NHS, James Villa Holidays and Obart Pumps

www. valad-benchmark.co.uk email: info@valad-benchmark.co.uk Tel: 01622 669888 Fax: 01622 669887

LIPHOOK WAY 20/20 MAIDSTONE KENT ME16 0FZ