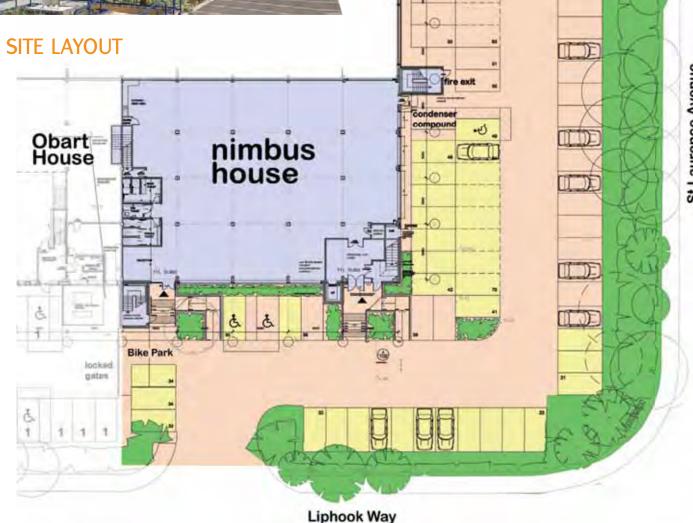

#### LOCATION

20/20 Maidstone is an established business estate situated within 0.5 mile of Jct.5 of the M20 and 4 miles west of Maidstone Town Centre.

The estate includes other office occupiers such as: Maidstone Housing Trust, NHS, James Villa Holidays and Obart Pumps