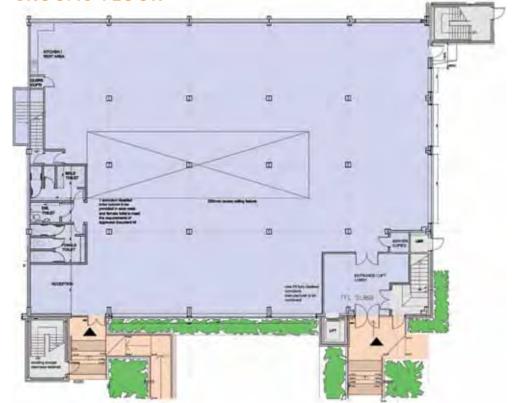

### **GROUND FLOOR**

# FLOOR AREAS (net internal)

Measured in accordance with the RICS code of measuring practice.

Ground floor reception 136 sq ft 12.68 sq m Ground floor office 6,143 sq ft 570.74 sq m

First floor office LET 5,851 sq ft 543.58 sq m