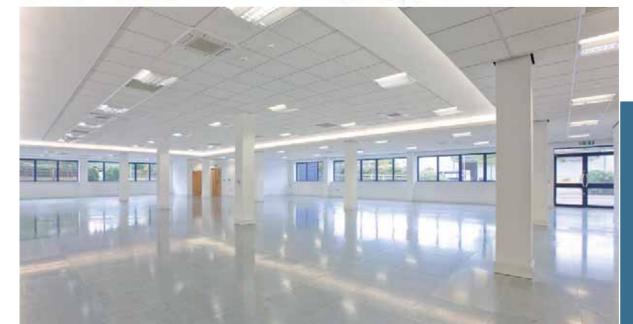

### **FEATURES**

- Prestigious reception area.
- Flexible Accommodation.
- Feature suspended ceilings.
- Cat. 2 lighting to LG7.
- Metal encapsulated raised floors with min 150mm void.
- Heat recovery comfort heating and cooling with dehumidification.
- Tempered air induction and extraction.
- Motion detecting light switching.
- Data containment.
- Small power distribution with an allowance for a three compartment floor box per 12m.
- Male, Female and easy access WC's.
- Tea point.
- Carpet tile allowance.
- Powder coated aluminium windows and doors.
- Barrier controlled car park with lighting and fountain feature to entrance.
- Video phone entry control.