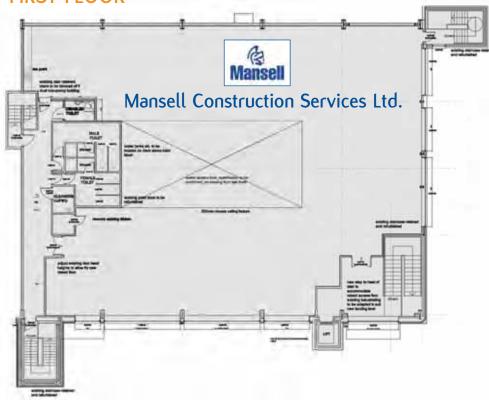

## FIRST FLOOR

# FLOOR AREAS (net internal)

Measured in accordance with the RICS code of measuring practice.

Ground floor reception 136 sq ft 12.68 sq m Ground floor office 6,143 sq ft 570.74 sq m

First floor office LET 5,851 sq ft 543.58 sq m