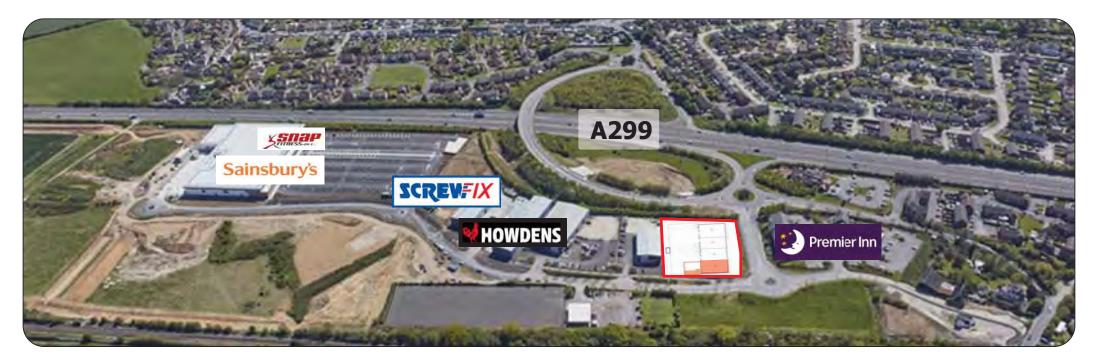

## Location

Altira Park is located fronting the A299 Thanet Way 1.5 miles from Herne Bay town centre, close to a new Sainsbury's with Snap Fitness, Screwfix, Howdens, Table Table and Premier Inn as well as a new 1,300 dwelling residential development.