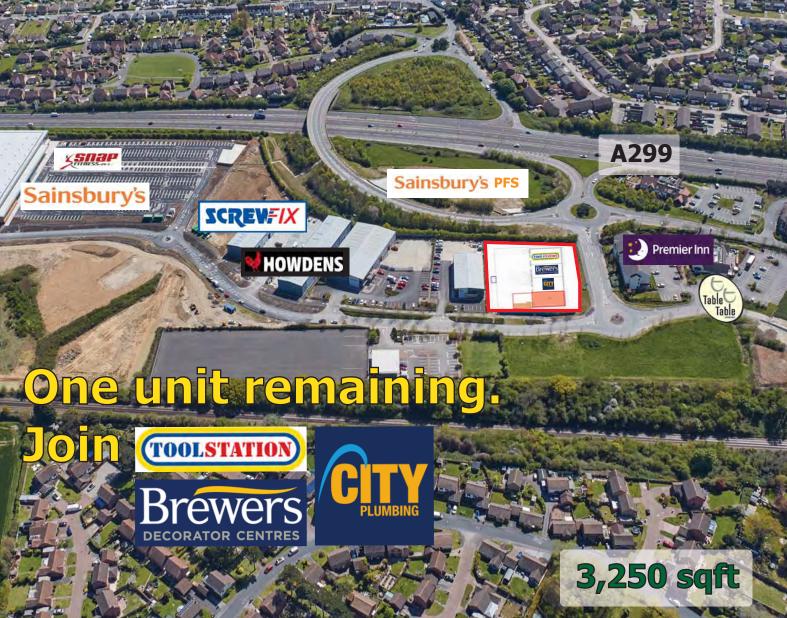

## Location

Altira Park is located fronting the A299 Thanet Way 1.5 miles from Herne Bay town centre, close to a new Sainsbury's with Snap Fitness, Screwfix, Howdens, Table Table and Premier Inn as well as a new 1,300 dwelling residential development.

## Description

A high quality warehousing to be built by established commercial developer, Urban & Civic Plc. Planning Permission granted August 2022 with completion Spring 2023.

- \* Steel portal frame
- \* 19'6' (6m) eaves height minimum
- \* Insulated metal roofs with 10% roof lights
- \* Electrically operated sectional doors
- \* Power floated concrete floors
- \* Water, gas & 3 phase power
- \* Excellent car parking

Unit 1 Unit 2 Unit 3 Unit 4 Combined **3,250 AVAILABLE** 

 3,500
 City Plumbing

 3,000
 Brewers

 4,500
 Toolstation

 14,000
 sqft

**Terms** To Let on terms to be agreed.

CORE

COMMERCIAL