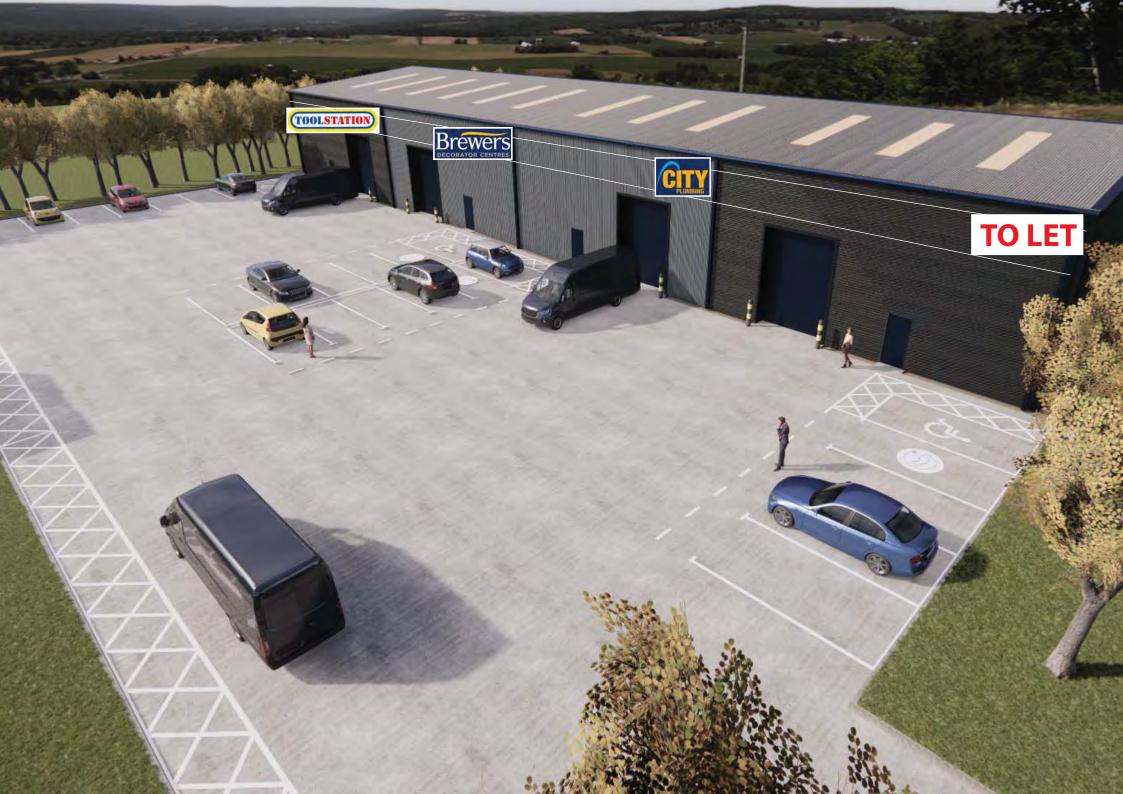

## Description

A high quality warehousing to be built by established commercial developer, Urban & Civic Plc. Planning Permission granted August 2022 with completion Spring 2023.

- \* Steel portal frame
- \* 19'6' (6m) eaves height minimum
- \* Insulated metal roofs with 10% roof lights
- \* Electrically operated sectional doors
- \* Power floated concrete floors
- \* Water, gas & 3 phase power
- \* Excellent car parking

Unit 1 Unit 2 Unit 3 Unit 4 Combined **3,250 AVAILABLE** 

 3,500
 City Plumbing

 3,000
 Brewers

 4,500
 Toolstation

 14,000
 sqft

**Terms** To Let on terms to be agreed.

CORE

COMMERCIAL