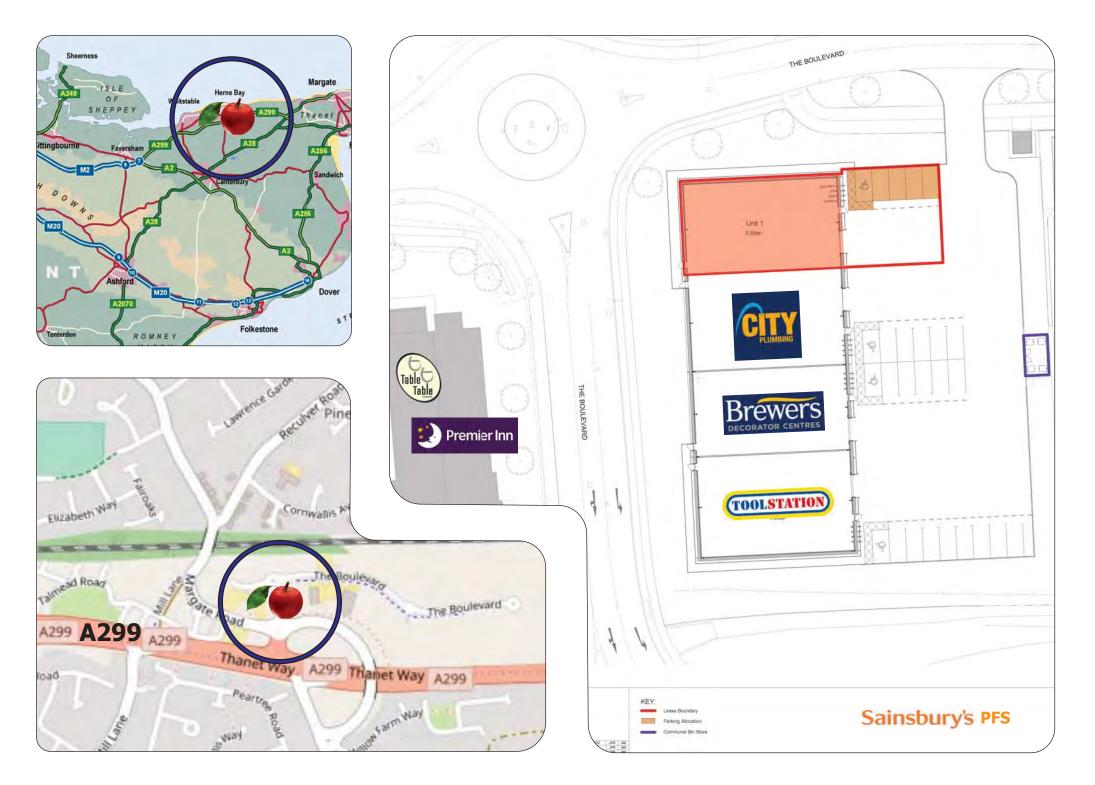

## Location

Altira Park is located fronting the A299 Thanet Way 1.5 miles from Herne Bay town centre, close to a new Sainsbury's with Snap Fitness, Screwfix, Howdens, Table Table and Premier Inn as well as a new 1,300 dwelling residential development.

Unit 1 Unit 2 Unit 3 Unit 4 Combined **3,250 AVAILABLE** 

 3,500
 City Plumbing

 3,000
 Brewers

 4,500
 Toolstation

 14,000
 sqft

**Terms** To Let on terms to be agreed.

CORE

COMMERCIAL