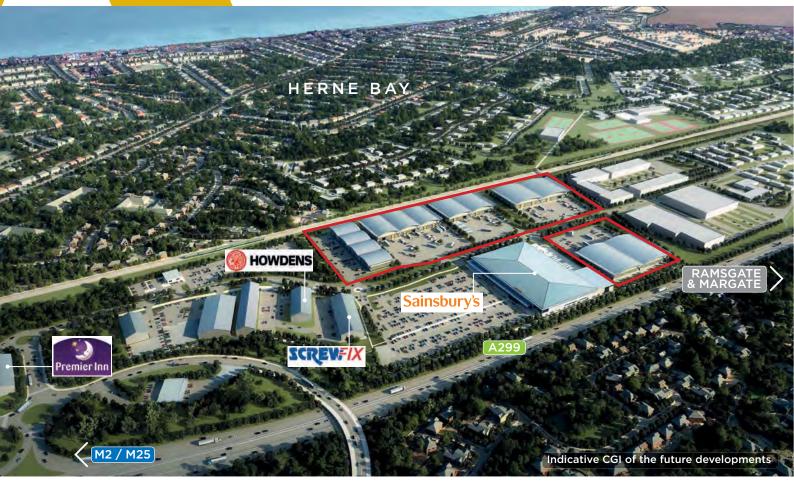

#### "Herne Bay will be the prime focus for growth and investment along the district's coastal corridor."

Altira Park is already home to a Sainsbury's Superstore, Argos Snap Fitness as well as Icom, Jaytee, Howdens, Screwfix, Premier Inn and Premier Diamond servicing the local population of approx. 39,000 and an economically active population of approx. 68,000 within a 30 minute drive.

#### ALTIRA PARK | THANET WAY | HERNE BAY | KENT | CT6 6GZ

#### LOCATION

Altira Park is situated 7 miles north of Canterbury and 20 / 25 miles east of Sittingbourne and the Medway Towns. It adjoins the junction of the dualled A299 Thanet Way and is 1.8 miles from Herne Bay railway station with direct services to London Victoria. Dover and Folkestone are within 30 miles and a 45 minute drive time.