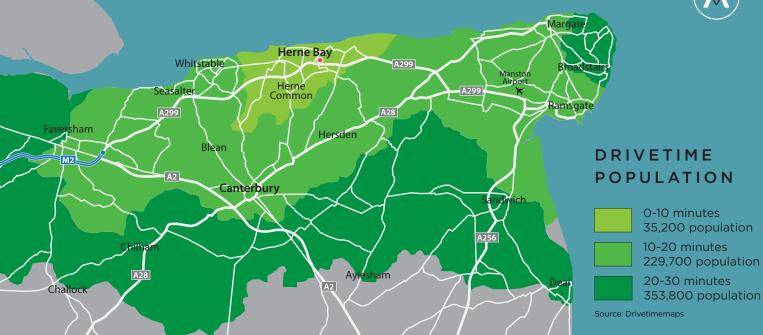

#### "Herne Bay will be the prime focus for growth and investment along the district's coastal corridor."

Altira Park is already home to a Sainsbury's Superstore, Argos Snap Fitness as well as Icom, Jaytee, Howdens, Screwfix, Premier Inn and Premier Diamond servicing the local population of approx. 39,000 and an economically active population of approx. 68,000 within a 30 minute drive.

Canterbury District Council is currently rejuvenating the area and it is recognised that residential development is required to support the growth and diversification of the local economy.

There are 1,300 dwellings planned as part of an extended Altira Park development and a further 1,700 dwellings within other identified local developments, reflecting a population growth of 10%.