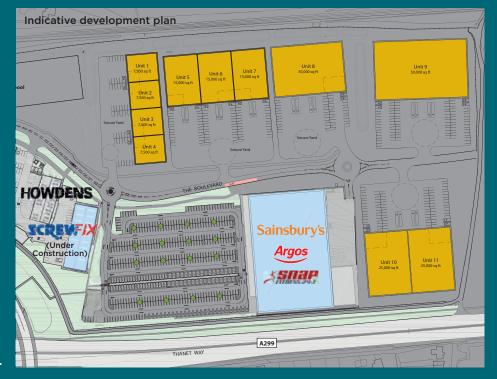

### **NEW DEVELOPMENT OF QUALITY TRADE AND INDUSTRIAL UNITS** FROM 7,500 SQ FT TO 50,000 SQ FT

## **IT'S NOT JUST ANOTHER PHASE**

ALTIRA PARK WILL PROVIDE A NEW DEVELOPMENT OF HIGH QUALITY TRADE AND INDUSTRIAL/WAREHOUSE UNITS.

THE DESIGN COMPRISES TERRACE, SEMI-DETACHED AND SINGLE UNITS WHICH WILL PROVIDE A RANGE OF INDIVIDUAL UNIT SIZES FROM 7,500 TO 50,000 SQ FT.

THE PLANNING ALLOCATION WILL PROVIDE B1, B2 AND B8 EMPLOYMENT OPPORTUNITIES.