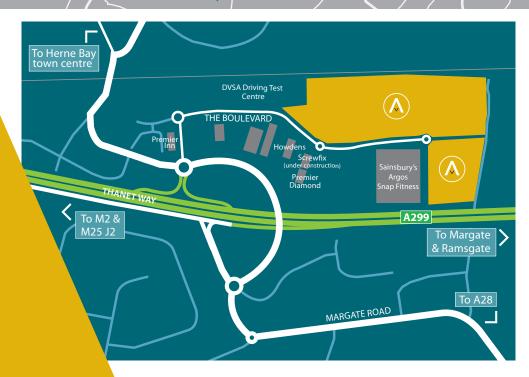

#### LOCATION

Altira Park is situated 7 miles north of Canterbury and 20 / 25 miles east of Sittingbourne and the Medway Towns. It adjoins the junction of the dualled A299 Thanet Way and is 1.8 miles from Herne Bay railway station with direct services to London Victoria. Dover and Folkestone are within 30 miles and a 45 minute drive time.

| DRIVE               | miles (approx)    |  |
|---------------------|-------------------|--|
| A299                | Directly situated |  |
| A28                 | 5                 |  |
| Canterbury          | 8                 |  |
| A2                  | 10                |  |
| M2                  | 12                |  |
| Dover Port          | 29                |  |
| Medway Port         | 37                |  |
| M25                 | 48                |  |
| London Gateway      | 61                |  |
| Source: Google maps |                   |  |