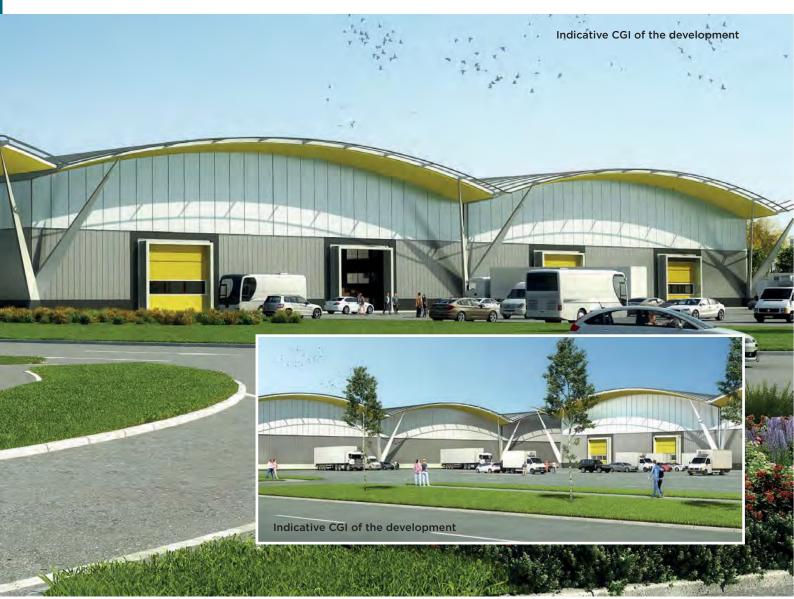

## **IT'S NOT JUST ANOTHER PHASE**

ALTIRA PARK WILL PROVIDE A NEW DEVELOPMENT OF HIGH QUALITY TRADE AND INDUSTRIAL/WAREHOUSE UNITS.

THE DESIGN COMPRISES TERRACE, SEMI-DETACHED AND SINGLE UNITS WHICH WILL PROVIDE A RANGE OF INDIVIDUAL UNIT SIZES FROM 7,500 TO 50,000 SQ FT.

THE PLANNING ALLOCATION WILL PROVIDE B1, B2 AND B8 EMPLOYMENT OPPORTUNITIES.