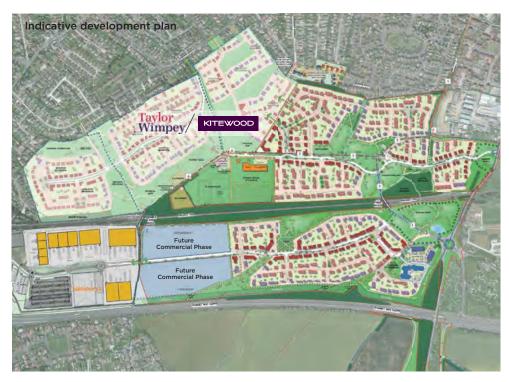

Canterbury District Council is currently rejuvenating the area and it is recognised that residential development is required to support the growth and diversification of the local economy.

There are 1,300 dwellings planned as part of an extended Altira Park development and a further 1,700 dwellings within other identified local developments, reflecting a population growth of 10%.