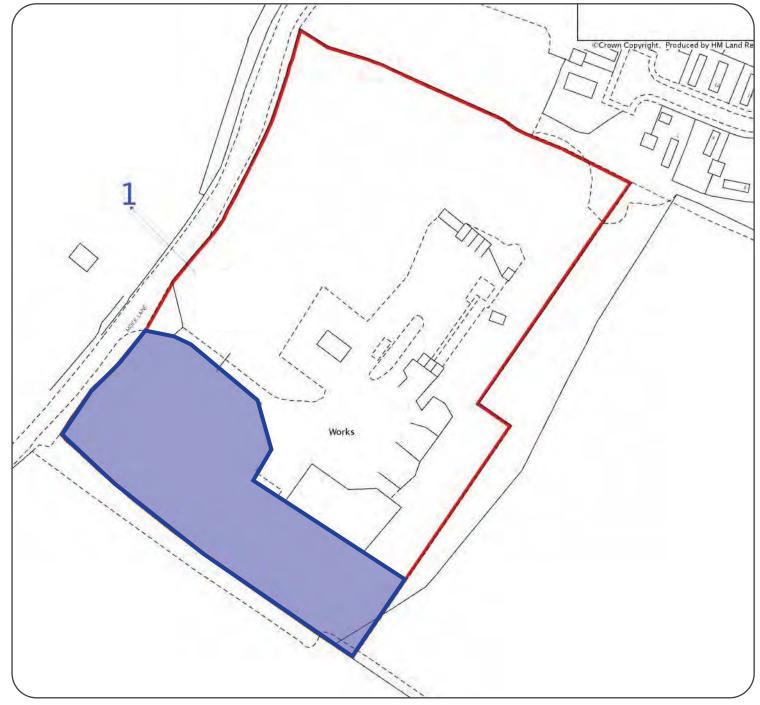

## Description

A site with around 10 ft height of **concrete slurry waste** from the adjoining concrete works. The freeholders are prepared to remove the spoil and make the site ready for occupation subject to a long term commitment. Subject to status.

Site area approx:

1 acre

Terms To Let. **£1.50 per sqft** plus vat anticipated.

These particulars are provided in good faith but do not form part of a contract. No statements are to be relied upon as statements of fact and parties intending to rely upon the information for any purpose whatsoever must satisfy themselves by inspection or otherwise as to the correctness of each statement.