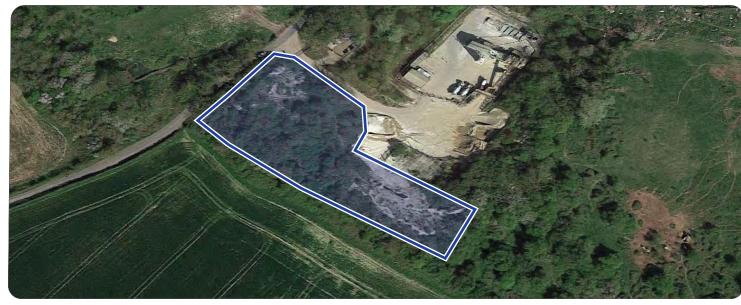

## Description

A site with around 10 ft height of **concrete slurry waste** from the adjoining concrete works. The freeholders are prepared to remove the spoil and make the site ready for occupation subject to a long term commitment. Subject to status.

Site area approx:

1 acre

Terms To Let. **£1.50 per sqft** plus vat anticipated.

These particulars are provided in good faith but do not form part of a contract. No statements are to be relied upon as statements of fact and parties intending to rely upon the information for any purpose whatsoever must satisfy themselves by inspection or otherwise as to the correctness of each statement.