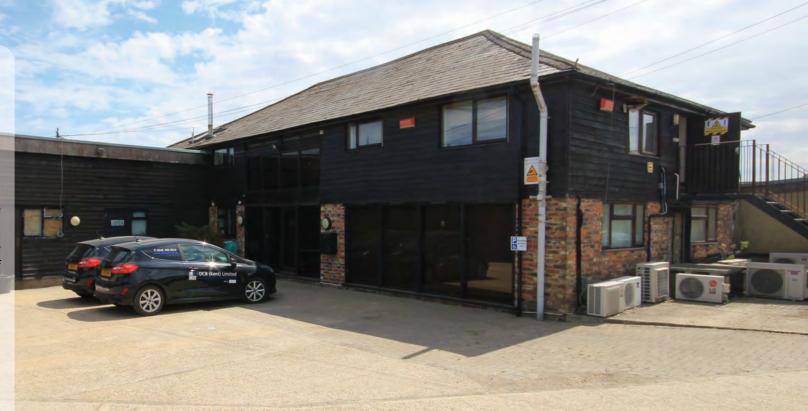

#### Description

A range of office suites within a characterful office building.
Carpeting and air conditioning.
Modern lighting. Shared kitchen and toilet facilities. Ample parking on site.

100 to 3,130 sqft