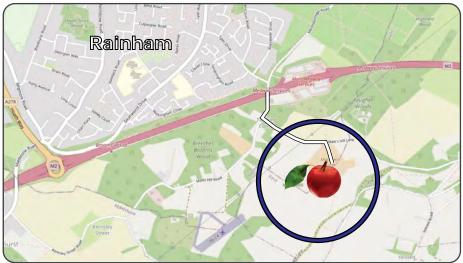

#### Location

Located just half a mile South of the M2 junction at Moto (Farthing Corner) Services south of Rainham and to the west of Sittingbourne and North of Maidstone.