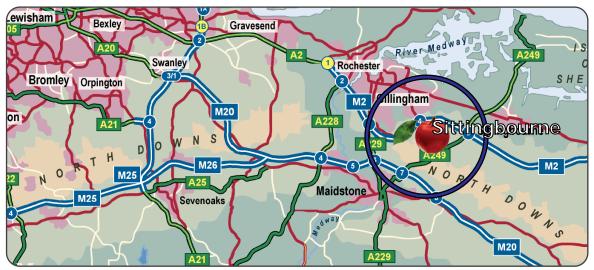

#### Location

Located just half a mile South of the M2 junction at Moto (Farthing Corner) Services south of Rainham and to the west of Sittingbourne and North of Maidstone.