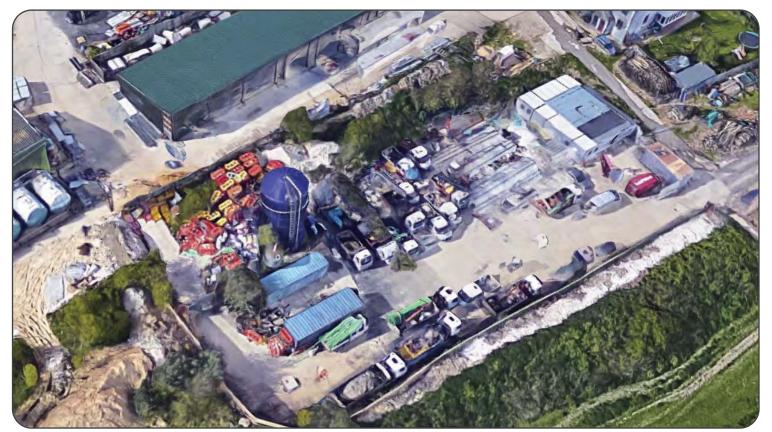

#### **Description**

A secure mainly level yard of approx 20,000 sqft net. Hard core and road scraping surface. Mains water. Electricity. Access 24 hours.

20,000 sqft

(0.46 acre)