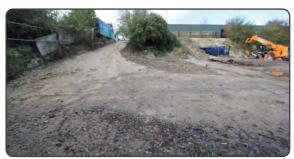

#### **Description**

A secure mainly level yard of approx 20,000 sqft net. Hard core and road scraping surface. Mains water. Electricity. Access 24 hours.

20,000 sqft

(0.46 acre)