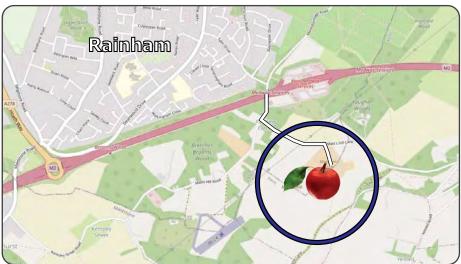

#### Location

Located just half a mile South of the M2 junction at Moto (Farthing Corner) Services south of Rainham and to the west of Sittingbourne and North of Maidstone.