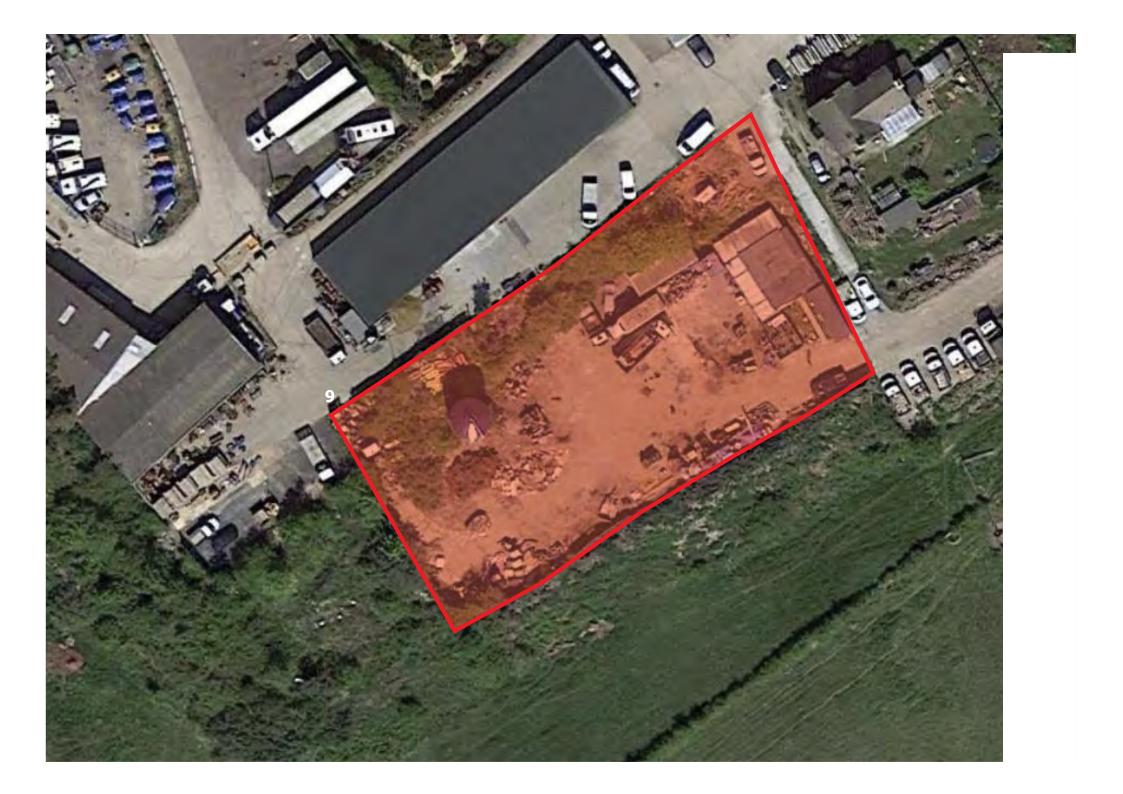

#### **Description**

A secure mainly level yard of approx 20,000 sqft net. Hard core and road scraping surface. Mains water. Electricity. Access 24 hours.

20,000 sqft

(0.46 acre)