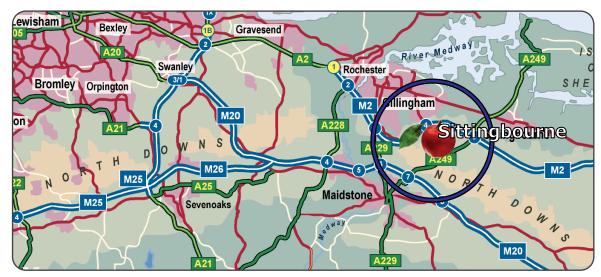

#### Location

Located just half a mile South of the M2 junction at Moto (Farthing Corner) Services south of Rainham and to the west of Sittingbourne and North of Maidstone.