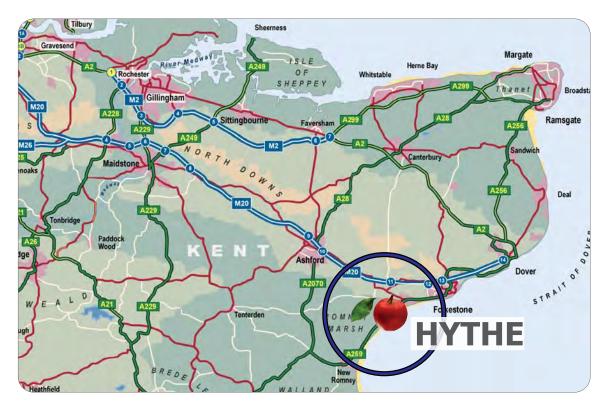

### Location

Hythe is 70 miles Southeast of London and 14 miles from Ashford on the Kent coast. The site fronts the A259, 2 miles east of Hythe town centre and railway station, 5 miles from both the M20 and Channel Tunnel entrance.