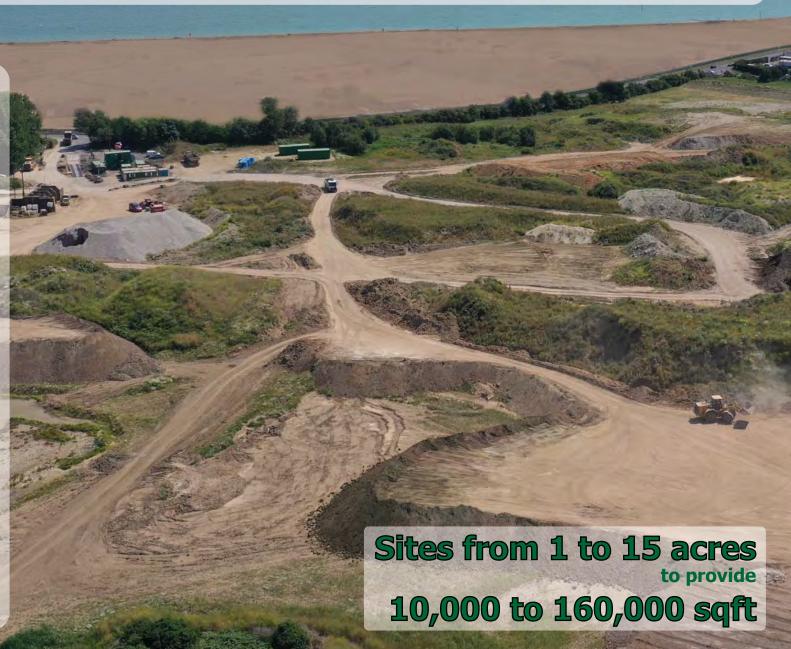

## Description

A major mixed use development with outline Planning Permissions (Y06/1079/SH and Y15/0094/SH) to provide over 1,000 dwellings, 160,000 sqft of B1 employment space, 20,000 sqft of A1/A2 Local Centre and D1 Community facilities together with public open space and water bodies. Phase I of the residential development, Martello Lakes, has been completed.

We are looking for expressions of interest from occupiers and developers to purchase serviced commercial sites from 1 to 15 acres.

CORE

These particulars are provided in good faith but do not form part of a contract. No statements are to be relied upon as statements of fact and parties intending to rely upon the information for any purpose whatsoever must satisfy themselves by inspection or otherwise as to the correctness of each statement.