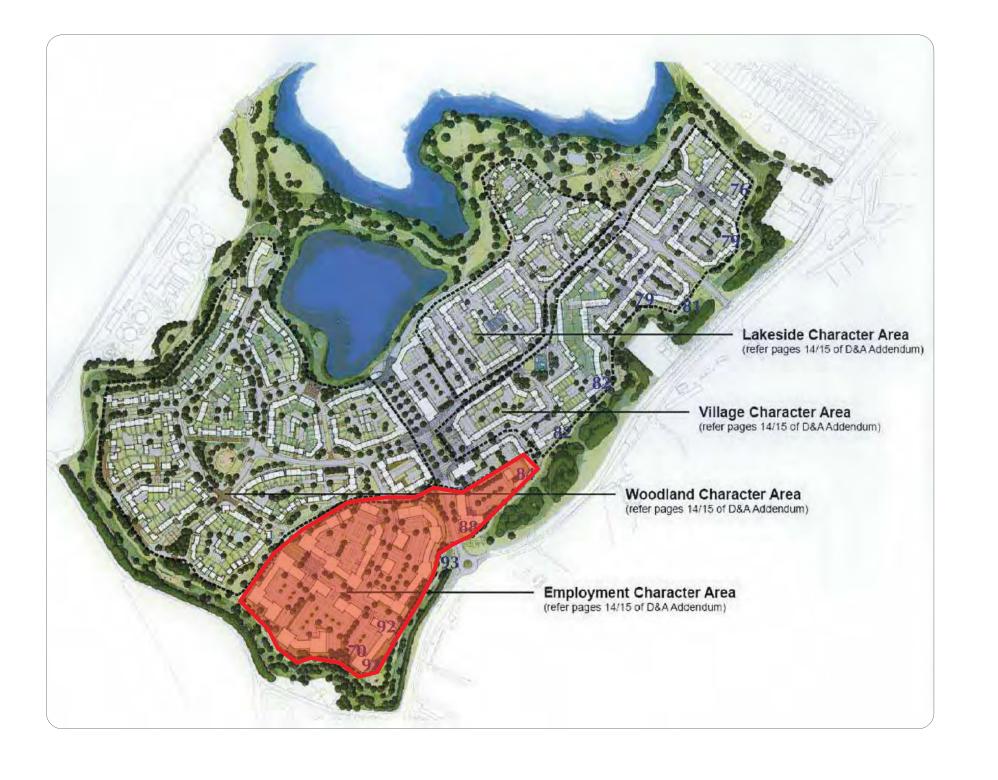

## Description

A major mixed use development with outline Planning Permissions (Y06/1079/SH and Y15/0094/SH) to provide over 1,000 dwellings, 160,000 sqft of B1 employment space, 20,000 sqft of A1/A2 Local Centre and D1 Community facilities together with public open space and water bodies. Phase I of the residential development, Martello Lakes, has been completed.

We are looking for expressions of interest from occupiers and developers to purchase serviced commercial sites from 1 to 15 acres.

CORE

These particulars are provided in good faith but do not form part of a contract. No statements are to be relied upon as statements of fact and parties intending to rely upon the information for any purpose whatsoever must satisfy themselves by inspection or otherwise as to the correctness of each statement.