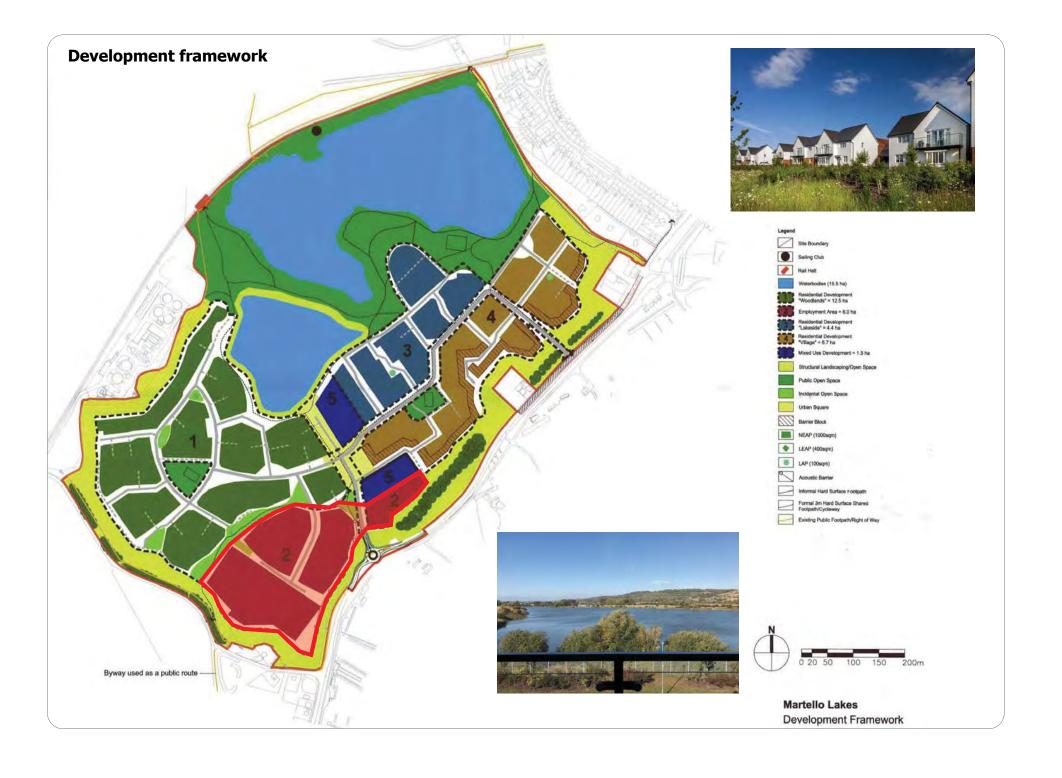

## Description

A major mixed use development with outline Planning Permissions (Y06/1079/SH and Y15/0094/SH) to provide over 1,000 dwellings, 160,000 sqft of B1 employment space, 20,000 sqft of A1/A2 Local Centre and D1 Community facilities together with public open space and water bodies. Phase I of the residential development, Martello Lakes, has been completed.

We are looking for expressions of interest from occupiers and developers to purchase serviced commercial sites from 1 to 15 acres.

CORE

These particulars are provided in good faith but do not form part of a contract. No statements are to be relied upon as statements of fact and parties intending to rely upon the information for any purpose whatsoever must satisfy themselves by inspection or otherwise as to the correctness of each statement.