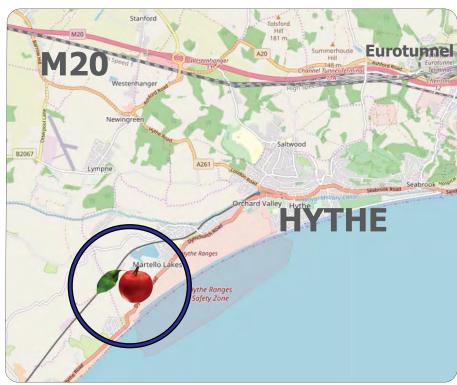

### Location

Hythe is 70 miles Southeast of London and 14 miles from Ashford on the Kent coast. The site fronts the A259, 2 miles east of Hythe town centre and railway station, 5 miles from both the M20 and Channel Tunnel entrance.