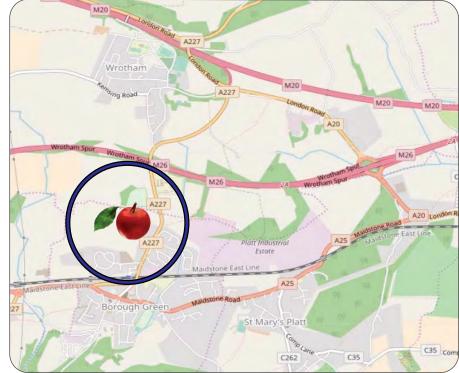

#### Location

Just off the A227 north of Borough Green about 1 mile from the junction of the A20 with the M20 and 10 miles to M25.