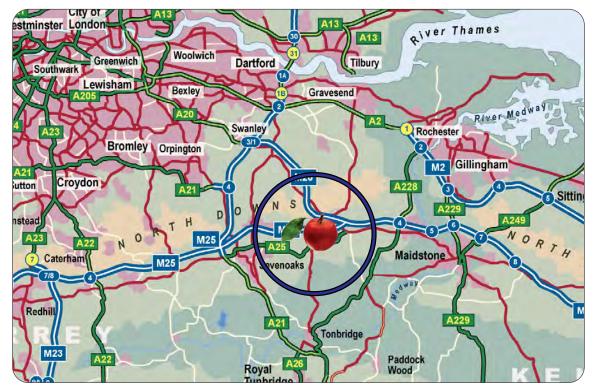

#### Location

Just off the A227 north of Borough Green about 1 mile from the junction of the A20 with the M20 and 10 miles to M25.