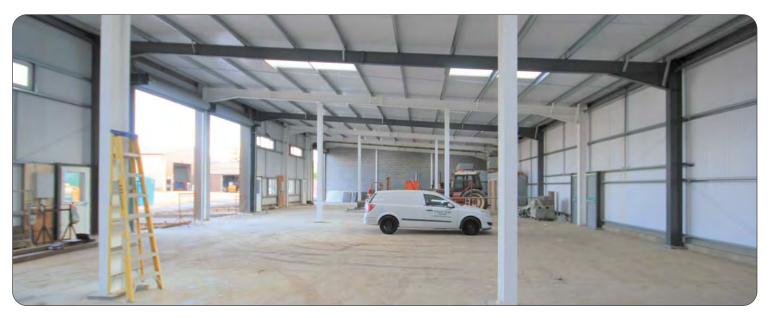

#### Description

A new development of steel portal framed with insulated steel profiled cladding. 10% roof lights. Clear height 15' rising to 20'. Roller shutter and personnel doors. Windows at ground and first floor. 3 phase power. Shell finish. Use Classes B1, B2, and B8. Deliveries restricted to normal business hours.