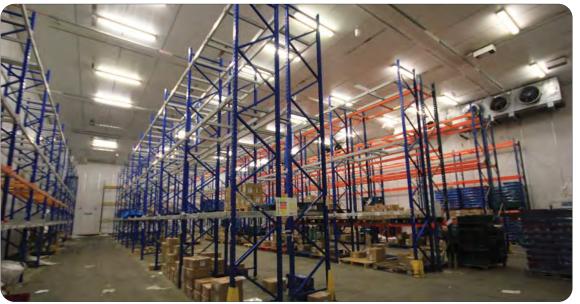

## Description

A racked cold store (temperature to -22 deg) 22ft eaves height. Level and dock loading. 3 phase power. Toilet. Sodium and fluorescent lights. Covered loading. Extensive yard.

Cold store Ambient loading Store Offices & ancillary Total combined 8 920 775 630 <u>1 170</u> 11 495 sqft