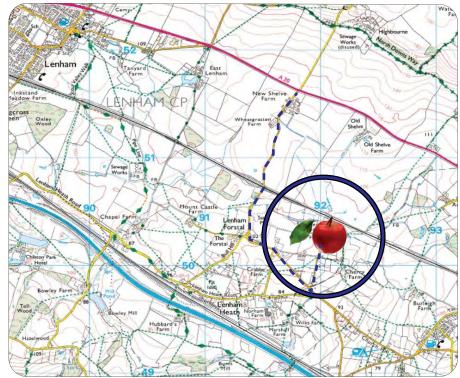

#### Location

Lenham lies between J8 of M20 at Maidstone and J9 at Ashford. The property lies in a rural position Southeast of Lenham off the A20 Maidstone Road and Forstal Road.