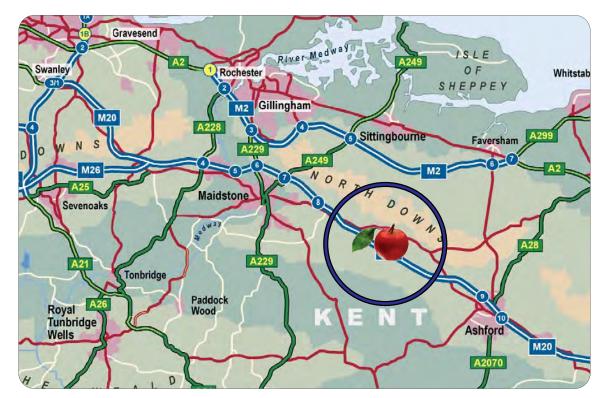

#### Location

Lenham lies between J8 of M20 at Maidstone and J9 at Ashford. The property lies in a rural position Southeast of Lenham off the A20 Maidstone Road and Forstal Road.