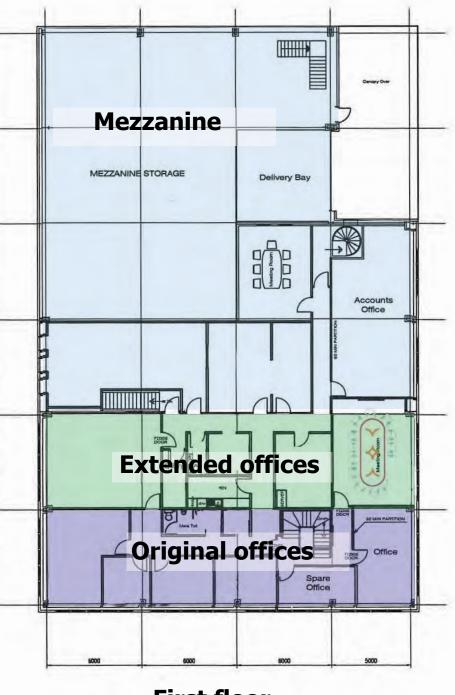

### Description

A steel framed warehouse built in 2006. A ground floor reception, offices, workshop, storage and warehouse. First floor air conditioned offices, boardroom, kitchenette and storage. The warehouse has heating, lighting and a delivery bay plus mezzanine. 3 phase power. Eaves height 20'10". **30 Car Parking Spaces.** 

| Ground | Offices   | 3 070        |  |
|--------|-----------|--------------|--|
|        | Warehouse | 5 440        |  |
| First  | Offices   | <u>3 040</u> |  |
|        |           |              |  |

<u>3 040</u> **11,550 sqft** 

Additional mezzanine 5 000 sqft

David Marriott David@CoreCommercial.co.uk

Neil Mason Neil@CoreCommercial.co.uk

Core Commercial Limited, Unit 11 Offices, Dana Estate Transfesa Road, Paddock Wood, Kent TN12 6UT

**Ground floor** 

**First floor** 