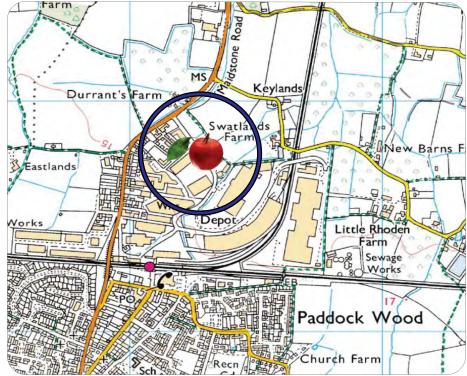

#### Location

Paddock Wood lies on the A228 between Tunbridge Wells (5 miles) and Maidstone (10 miles), 4 miles to the east of Tonbridge. The M26, M20 and M25 motorways are 9 and 14 miles to the north, respectively.