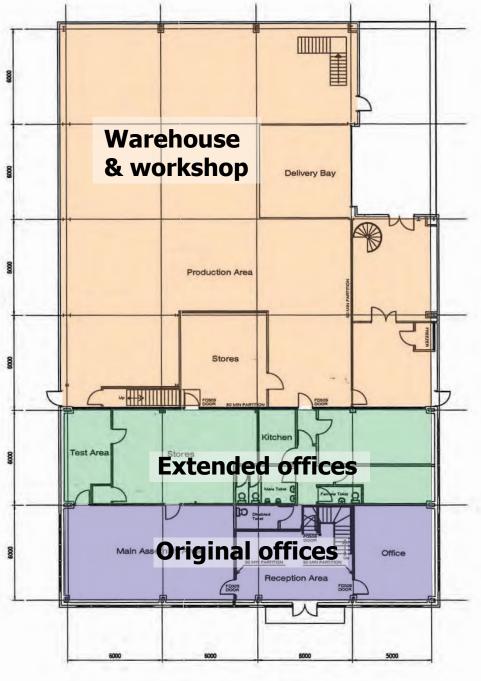

### Description

A steel framed warehouse built in 2006. A ground floor reception, offices, workshop, storage and warehouse. First floor air conditioned offices, boardroom, kitchenette and storage. The warehouse has heating, lighting and a delivery bay plus mezzanine. 3 phase power. Eaves height 20'10". **30 Car Parking Spaces.** 

| Ground | Offices   | 3 070        |  |
|--------|-----------|--------------|--|
|        | Warehouse | 5 440        |  |
| First  | Offices   | <u>3 040</u> |  |
|        |           |              |  |

<u>3 040</u> **11,550 sqft** 

Additional mezzanine 5 000 sqft