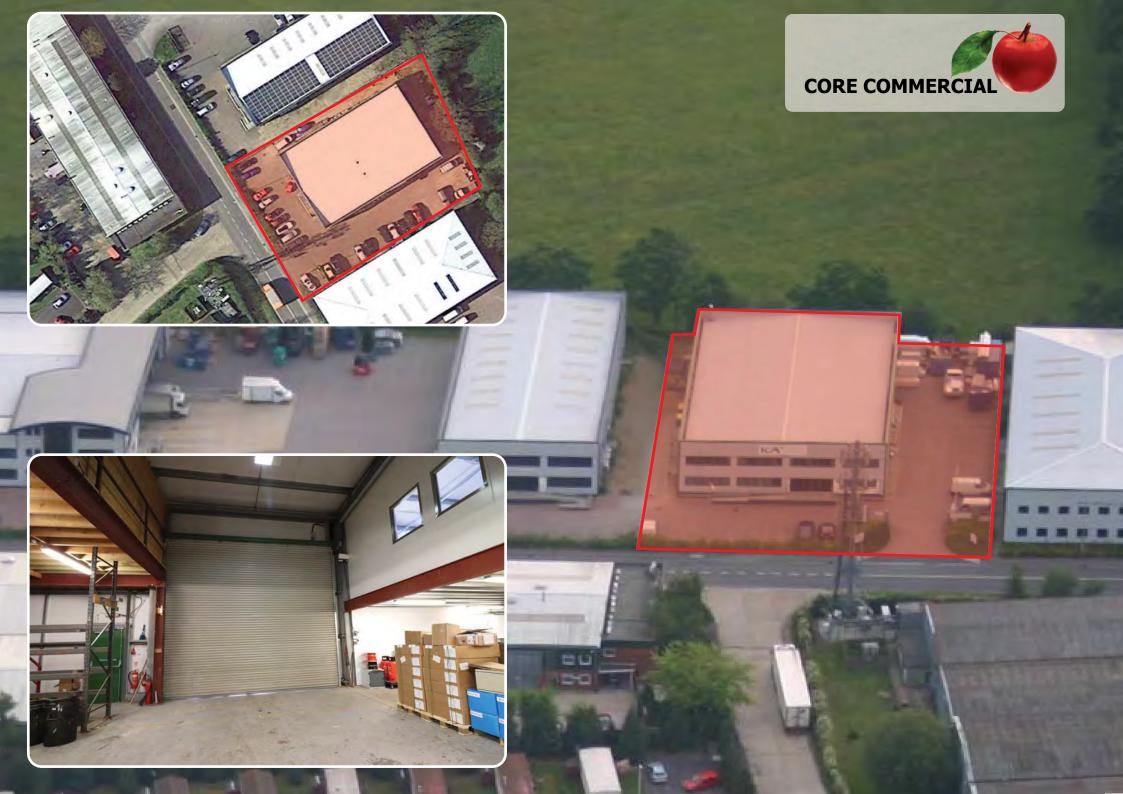

#### Location

Paddock Wood lies on the A228 between Tunbridge Wells (5 miles) and Maidstone (10 miles), 4 miles to the east of Tonbridge. The M26, M20 and M25 motorways are 9 and 14 miles to the north, respectively.

### Description

A steel framed warehouse built in 2006. A ground floor reception, offices, workshop, storage and warehouse. First floor air conditioned offices, boardroom, kitchenette and storage. The warehouse has heating, lighting and a delivery bay plus mezzanine. 3 phase power. Eaves height 20'10". **30 Car Parking Spaces.** 