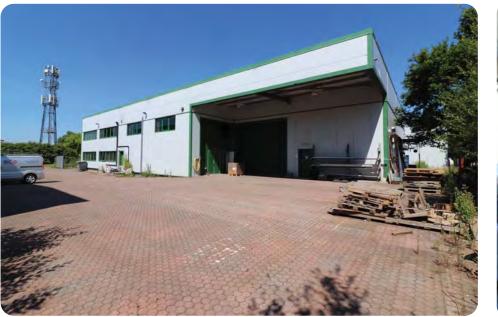

### Description

A steel framed warehouse built in 2006. A ground floor reception, offices, workshop, storage and warehouse. First floor air conditioned offices, boardroom, kitchenette and storage. The warehouse has heating, lighting and a delivery bay plus mezzanine. 3 phase power. Eaves height 20'10". **30 Car Parking Spaces.** 