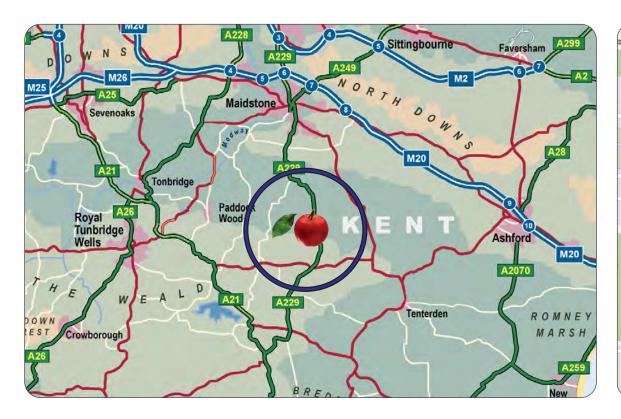

#### Location

Staplehurst lies on the A229 about 10 miles south of Maidstone, north of the A262 between Tunbridge Wells and Ashford. Staplehurst mainline railway station is just a few hundred yards from the property.