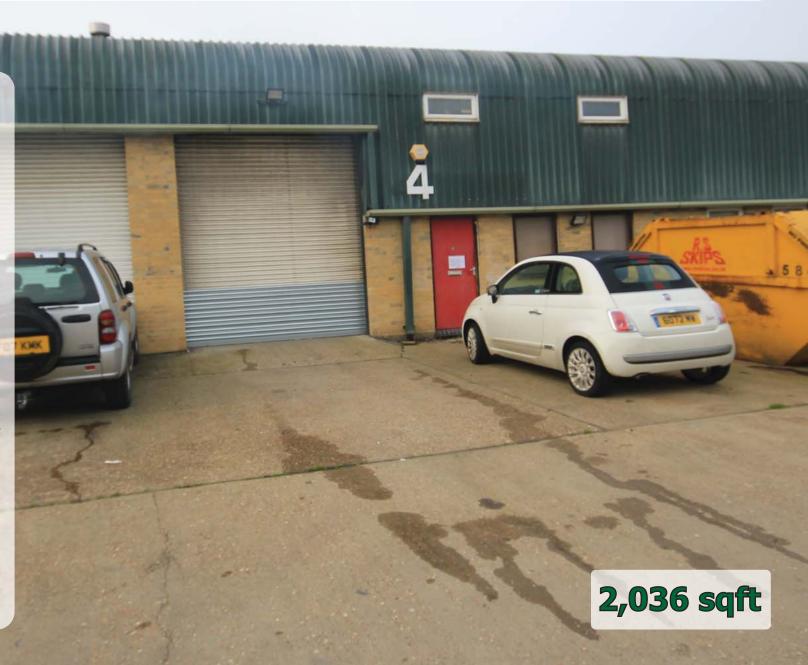

#### Description

A modern single storey business unit with lined plastisol cladding and roof. 3 phase power. 2 Toilets & kitchen point. Roller shutter door.

1,018 Ground Floor Mezzanine Offices 1,018

Total 2,036 sqft