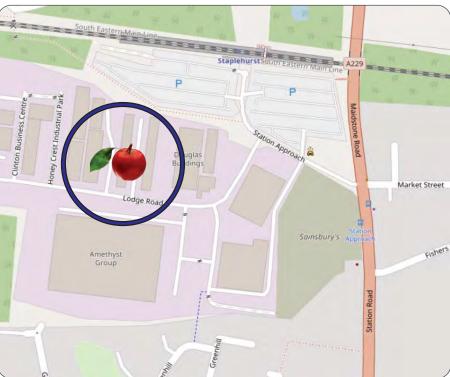

### **Unit 4 Larkstore Park Lodge Road**

#### Location

Staplehurst lies on the A229 about 10 miles south of Maidstone, north of the A262 between Tunbridge Wells and Ashford. Staplehurst mainline railway station is just a few hundred yards from the property.